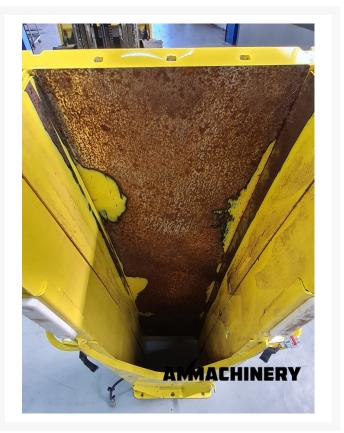

## 2) Short Description

used 8 row spout extention to fit John Deere 8000 and 9000 series complete with liners

## 3) Product Images