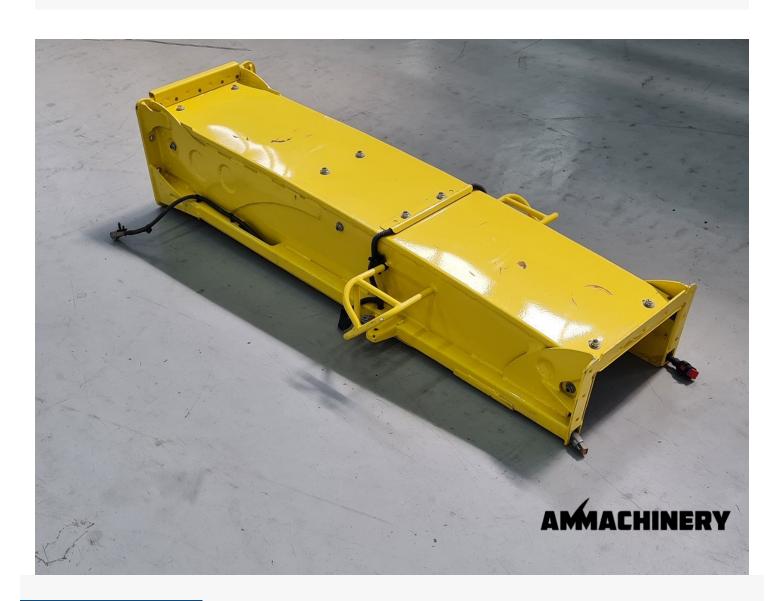

## 2) Short Description

used 8 row spout extention to fit John Deere 8000 and 9000 series complete with liners

## 3) Product Images