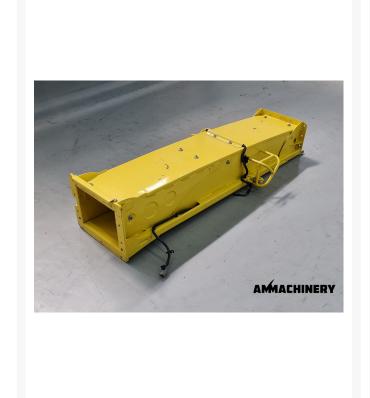

## 2) Short Description

used 8 row spout extention to fit John Deere 8000 and 9000 series complete with liners

## 3) Product Images