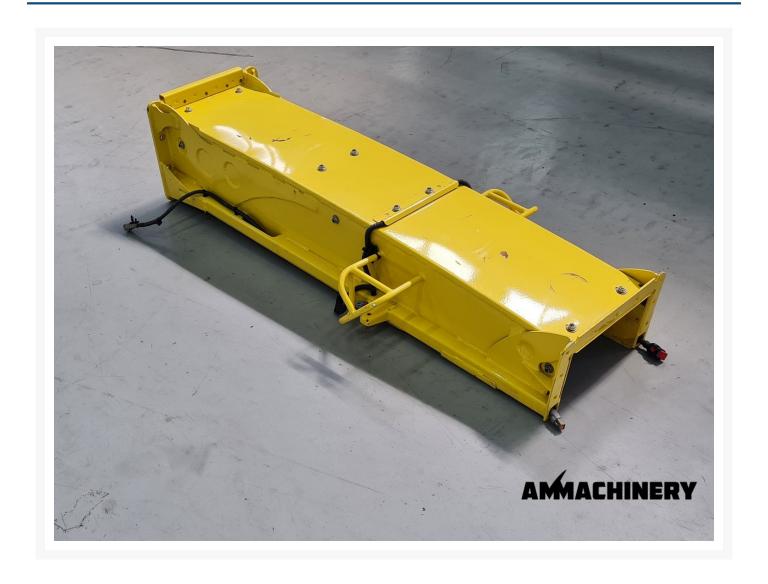

## 2) Short Description

used 8 row spout extention to fit John Deere 8000 and 9000 series complete with liners

## 3) Product Images