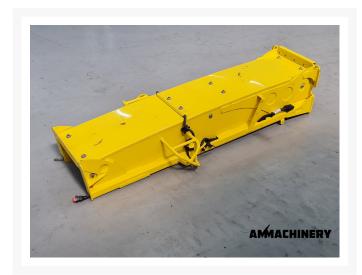

## 2) Short Description

used 8 row spout extention to fit John Deere 8000 and 9000 series complete with liners

## 3) Product Images