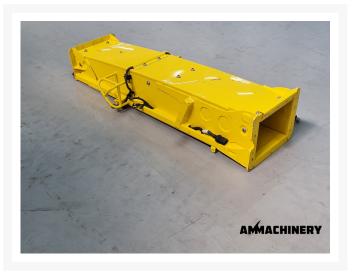

## 2) Short Description

used 8 row spout extention to fit John Deere 8000 and 9000 series complete with liners

## 3) Product Images