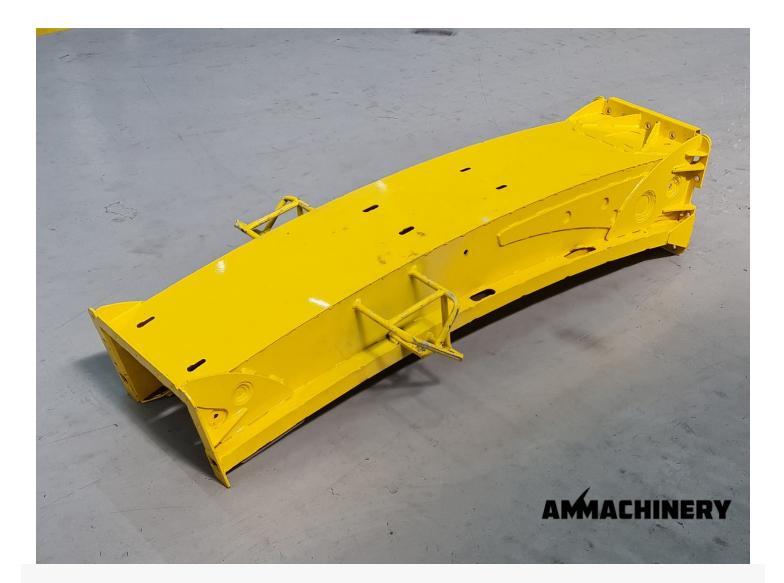

## 2) Short Description

used grass spout extention suitable for John Deere 8000 and 9000 series

# 3) Product Images