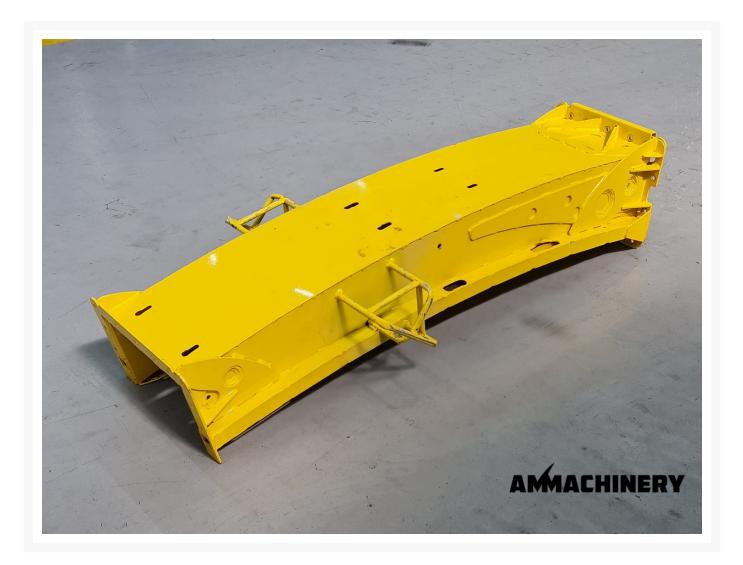

## 2) Short Description

used grass spout extention suitable for John Deere 8000 and 9000 series

# 3) Product Images