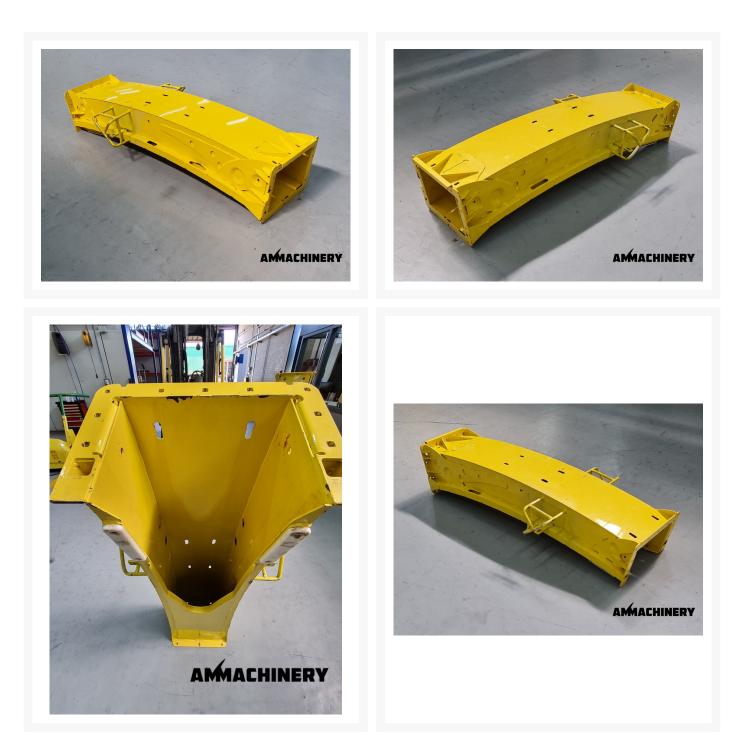

## 2) Short Description

used grass spout extention suitable for John Deere 8000 and 9000 series

# 3) Product Images