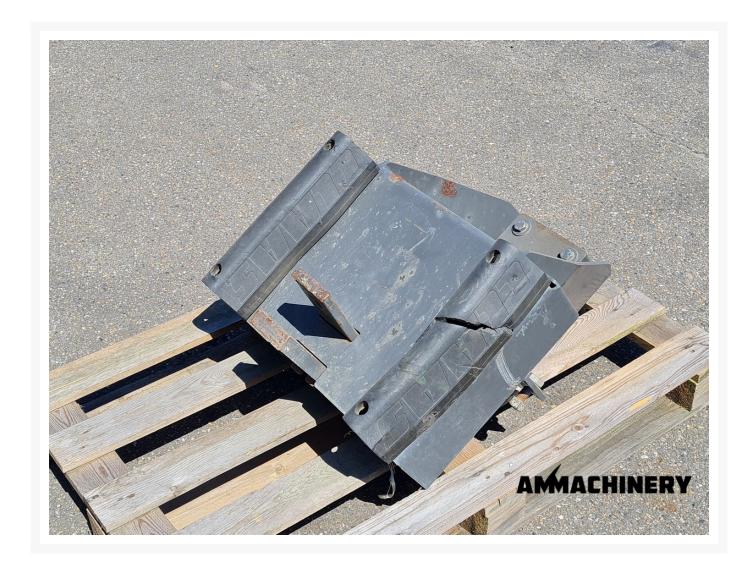

# **Claas Jaguar hitch**

#00 0142 983 1-U





Industriestraat 23 5961 PH Horst The Netherlands T + 31 (0)77 – 2066603 sales@ammachinery.nl https://www.ammachinery.nl/



#### Dear sir/madame.

Thank you for your interest in our **Claas Jaguar hitch** built in ,with our internal stock number **00 0142 983 1-U**. We are a dedicated SPFH specialist, we work professional and transparent, all our equipment is cleaned and run trough our 300 points inspection report. Use this link to get below information:

https://www.ammachinery.nl/claas-jaguar-hitch.html

### **Technical specifications**

Partnumber

00 0142 983 1-U

### Options

# 2) Short Description

used Claas Jaguar hitch / drawbar

# 3) Product Images







### 4) A&M PREMIUM Warranty

All our equipment is inspected with the Harvester-Guard (R) inspection software. This certificate declares that this forage harvester has A&M PREMIUM warranty on:

- 1. All inspected CROP-FLOW components with a 3, 4 or 5 star rating.
- 2. All CROP-FLOW bearings which have status approved.

#### Warranty on repairs:

Components with 1 or 2 star rating are subject for repair and have no warranty. In case A&M Machinery is ordered to repair the 1 and 2 stars components then warranty is in place, as repair implies upgrade to 5 stars or status approved.

Eventually repairs are reported in the 'A&M PREMIUM or A&M EXCLUSIVE warranty certificate & terms' document.