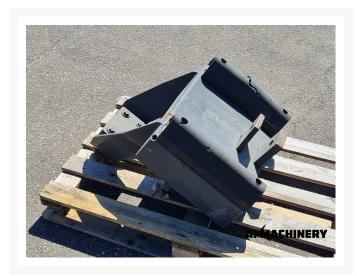

# **Claas Jaguar hitch**

#00 0142 983 1-U





Industriestraat 23 5961 PH Horst The Netherlands T + 31 (0)77 – 2066603 sales@ammachinery.nl https://www.ammachinery.nl/



#### Dear sir/madame.

Thank you for your interest in our **Claas Jaguar hitch** built in ,with our internal stock number **00 0142 983 1-U**. We are a dedicated SPFH specialist, we work professional and transparent, all our equipment is cleaned and run trough our 300 points inspection report. Use this link to get below information:

https://www.ammachinery.nl/claas-jaguar-hitch.html

### **Technical specifications**

Partnumber

00 0142 983 1-U

### Options

# 2) Short Description

used Claas Jaguar hitch / drawbar

# 3) Product Images







### 4) A&M PREMIUM Warranty

All our equipment is inspected with the Harvester-Guard (R) inspection software. This certificate declares that this forage harvester has A&M PREMIUM warranty on:

- 1. All inspected CROP-FLOW components with a 3, 4 or 5 star rating.
- 2. All CROP-FLOW bearings which have status approved.

#### Warranty on repairs:

Components with 1 or 2 star rating are subject for repair and have no warranty. In case A&M Machinery is ordered to repair the 1 and 2 stars components then warranty is in place, as repair implies upgrade to 5 stars or status approved.

Eventually repairs are reported in the 'A&M PREMIUM or A&M EXCLUSIVE warranty certificate & terms' document.