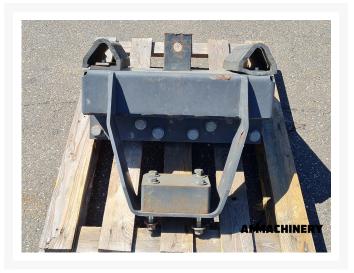

# **Claas Jaguar hitch**

#00 0142 983 1-U





Industriestraat 23 5961 PH Horst The Netherlands T + 31 (0)77 – 2066603 sales@ammachinery.nl https://www.ammachinery.nl/



#### Dear sir/madame.

Thank you for your interest in our **Claas Jaguar hitch** built in ,with our internal stock number **00 0142 983 1-U**. We are a dedicated SPFH specialist, we work professional and transparent, all our equipment is cleaned and run trough our 300 points inspection report. Use this link to get below information:

https://www.ammachinery.nl/claas-jaguar-hitch.html

### **Technical specifications**

Partnumber

00 0142 983 1-U

### Options

# 2) Short Description

used Claas Jaguar hitch / drawbar

# 3) Product Images







### 4) A&M PREMIUM Warranty

All our equipment is inspected with the Harvester-Guard (R) inspection software. This certificate declares that this forage harvester has A&M PREMIUM warranty on:

- 1. All inspected CROP-FLOW components with a 3, 4 or 5 star rating.
- 2. All CROP-FLOW bearings which have status approved.

#### Warranty on repairs:

Components with 1 or 2 star rating are subject for repair and have no warranty. In case A&M Machinery is ordered to repair the 1 and 2 stars components then warranty is in place, as repair implies upgrade to 5 stars or status approved.

Eventually repairs are reported in the 'A&M PREMIUM or A&M EXCLUSIVE warranty certificate & terms' document.