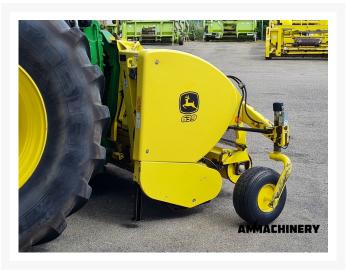

erlands T + 31 (0)77 – 2066603 sales@ammachinery.nl https://www.ammachinery.nl/



#### Dear sir/madame.

Thank you for your interest in our **John Deere 639** built in ,with our internal stock number **25068-30**.We are a dedicated SPFH specialist, we work professional and transparent, all our equipment is cleaned and run trough our 300 points inspection report. Use this link to get below information:

https://www.ammachinery.nl/john-deere-639.html

#### **Technical specifications**

Partnumber 25068-30 Brand John Deere

Model 639 Series 8000/9000

### **Options**

### 2) Short Description

For sale 2015 John Deere 639 pick up to fit John Deere 8000 and 9000 series forage harvesters including: - hydraulic foldable wheels - chain lubrication - dual header drive

### 3) Product Images











# 4) Inspection Report

Condition Header

| Stocknumber                  | 25068 | Brand                          | John Deere |
|------------------------------|-------|--------------------------------|------------|
| Model                        | 639   | Automatic chain<br>lubricating | Yes        |
| Hydraulic foldable<br>wheels | Yes   | Hydraulic hoses / lines        | V          |
| Compression rollers          | V     | Pick-up teeth                  | X*         |
| Pick-up cam bearings         | V     | Compression rollers bearings   | V          |
| Feeder auger                 | V     | Feeder auger bearings          | V          |
| Feeder auger fingers         | V     | Drive chains and sprockets     | V          |
| Working width (cm)           | 300   | Oil levels