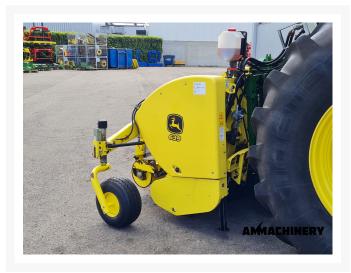

### 2) Short Description

For sale 2015 John Deere 639 pick up to fit John Deere 8000 and 9000 series forage harvesters including: - hydraulic foldable wheels - chain lubrication - dual header drive

### 3) Product Images