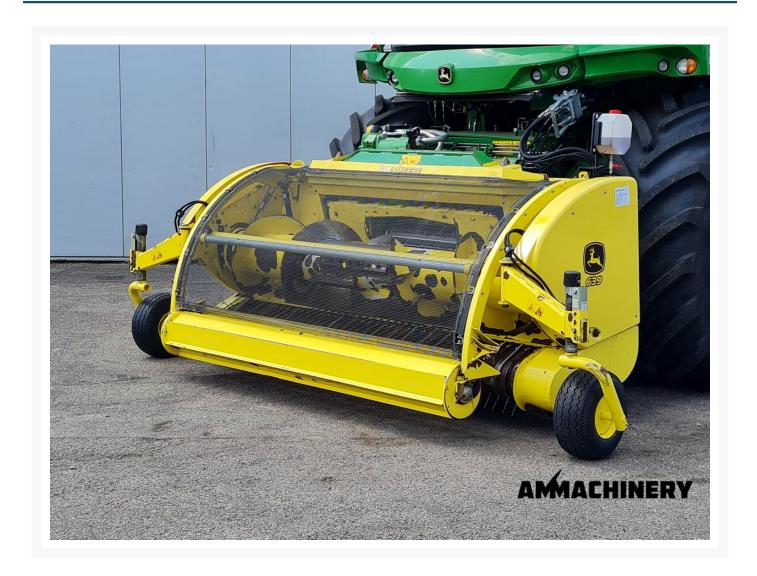

### 2) Short Description

For sale 2015 John Deere 639 pick up to fit John Deere 8000 and 9000 series forage harvesters including: - hydraulic foldable wheels - chain lubrication - dual header drive

### 3) Product Images

# 4) Inspection Report

Condition Header

| Stocknumber                  | 25068 | Brand                          | John Deere |
|------------------------------|-------|--------------------------------|------------|
| Model                        | 639   | Automatic chain<br>lubricating | Yes        |
| Hydraulic foldable<br>wheels | Yes   | Hydraulic hoses / lines        | V          |
| Compression rollers          | V     | Pick-up teeth                  | X*         |
| Pick-up cam bearings         | V     | Compression rollers bearings   | V          |
| Feeder auger                 | V     | Feeder auger bearings          | V          |
| Feeder auger fingers         | V     | Drive chains and sprockets     | V          |
| Working width (cm)           | 300   | Oil levels                     | V          |