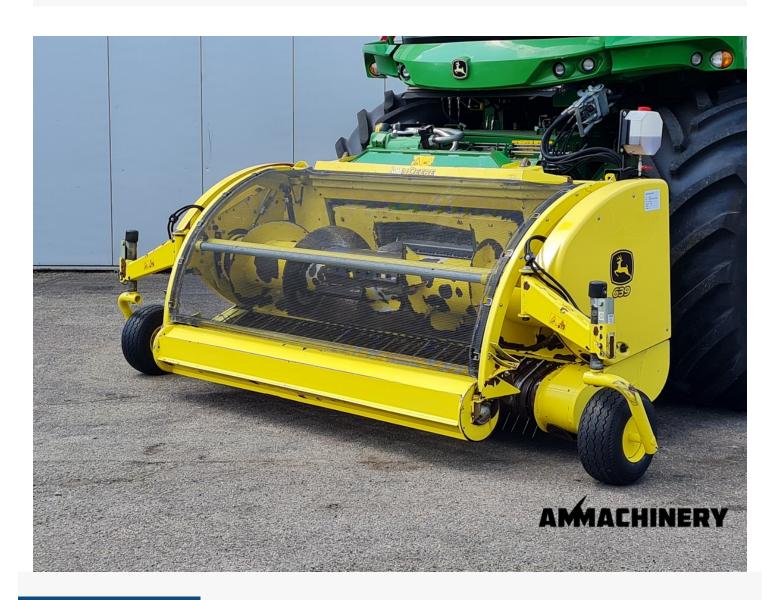

### 2) Short Description

For sale 2015 John Deere 639 pick up to fit John Deere 8000 and 9000 series forage harvesters including: - hydraulic foldable wheels - chain lubrication - dual header drive

### 3) Product Images

# 4) Inspection Report

Condition Header

| Stocknumber                  | 25068 | Brand                          | John Deere |
|------------------------------|-------|--------------------------------|------------|
| Model                        | 639   | Automatic chain<br>lubricating | Yes        |
| Hydraulic foldable<br>wheels | Yes   | Hydraulic hoses / lines        | V          |
| Compression rollers          | V     | Pick-up teeth                  | X*         |
| Pick-up cam bearings         | V     | Compression rollers bearings   | V          |
| Feeder auger                 | V     | Feeder auger bearings          | V          |
| Feeder auger fingers         | V     | Drive chains and sprockets     | V          |
| Working width (cm)           | 300   | Oil levels                     | V          |