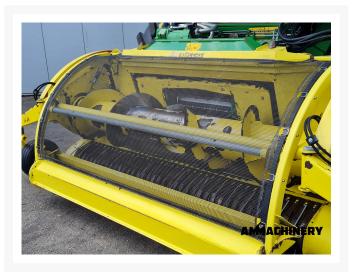

### 3) Product Images

# 4) Inspection Report

Condition Header

| Stocknumber                  | 25068 | Brand                          | John Deere |
|------------------------------|-------|--------------------------------|------------|
| Model                        | 639   | Automatic chain<br>lubricating | Yes        |
| Hydraulic foldable<br>wheels | Yes   | Hydraulic hoses / lines        | V          |
| Compression rollers          | V     | Pick-up teeth                  | X*         |
| Pick-up cam bearings         | V     | Compression rollers bearings   | V          |
| Feeder auger                 | V     | Feeder auger bearings          | V          |
| Feeder auger fingers         | V     | Drive chains and sprockets     | V          |
| Working width (cm)           | 300   | Oil levels                     | V          |

## **5)Recommended Repairs**

JD 630A/B/C 639 Pick-up teeth main shaft bearings repl RH John deere teeth replacement 10pc Welding 2 hours JD 630A/B/C 639 Pick-up teeth main shaft bearings repl LH