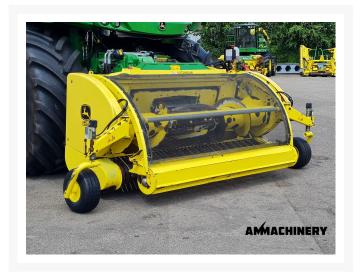

therlands T + 31 (0)77 – 2066603 sales@ammachinery.nl https://www.ammachinery.nl/



#### Dear sir/madame.

Thank you for your interest in our **John Deere 639** built in ,with our internal stock number **25068-30**.We are a dedicated SPFH specialist, we work professional and transparent, all our equipment is cleaned and run trough our 300 points inspection report. Use this link to get below information:

https://www.ammachinery.nl/john-deere-639.html

#### **Technical specifications**

Partnumber 25068-30 Brand John Deere

Model 639 Series 8000/9000

### **Options**

### 2) Short Description

For sale 2015 John Deere 639 pick up to fit John Deere 8000 and 9000 series forage harvesters including: - hydraulic foldable wheels - chain lubrication - dual header drive

### 3) Product Images











# 4) Inspection Report

Condition Header

| Stocknumber                  | 25068 | Brand                          | John Deere |
|------------------------------|-------|--------------------------------|------------|
| Model                        | 639   | Automatic chain<br>lubricating | Yes        |
| Hydraulic foldable<br>wheels | Yes   | Hydraulic hoses / lines        | V          |
| Compression rollers          | V     | Pick-up teeth                  | X*         |
| Pick-up cam bearings         | V     | Compression rollers bearings   | V          |
| Feeder auger                 | V     | Feeder auger bearings          | V          |
| Feeder auger fingers         | V     | Drive chains and sprockets     | V          |
| Working width (cm)           | 300   | Oil levels