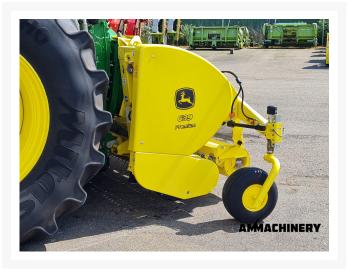

## 2) Short Description

For sale 2019 John Deere 639 premium pick up to fit John Deere 8000 and 9000 series forage harvesters, including hydraulic foldable wheels, center wheel and chain lubrication.