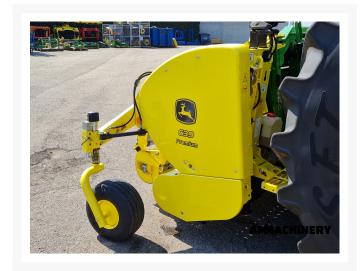

## 2) Short Description

For sale 2019 John Deere 639 premium pick up to fit John Deere 8000 and 9000 series forage harvesters, including hydraulic foldable wheels, center wheel and chain lubrication.