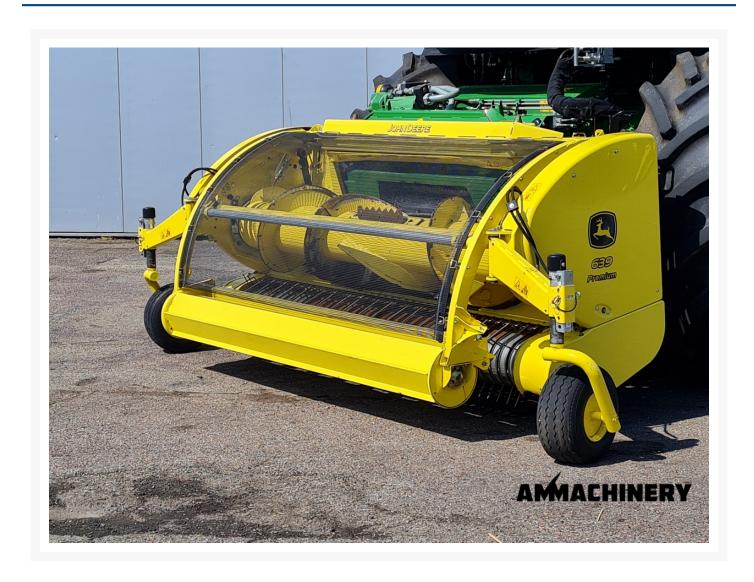

## 2) Short Description

For sale 2019 John Deere 639 premium pick up to fit John Deere 8000 and 9000 series forage harvesters, including hydraulic foldable wheels, center wheel and chain lubrication.