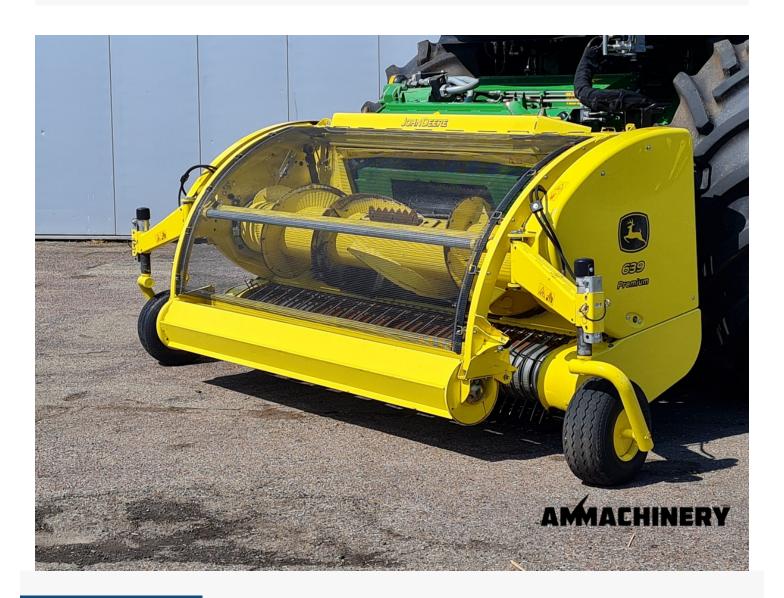

## 2) Short Description

For sale 2019 John Deere 639 premium pick up to fit John Deere 8000 and 9000 series forage harvesters, including hydraulic foldable wheels, center wheel and chain lubrication.