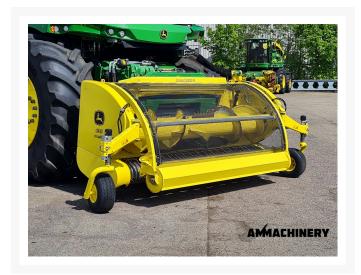

## 2) Short Description

For sale 2019 John Deere 639 premium pick up to fit John Deere 8000 and 9000 series forage harvesters, including hydraulic foldable wheels, center wheel and chain lubrication.