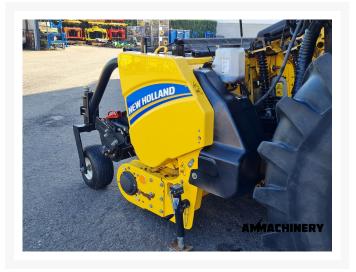

## 2) Short Description

For sale 2016 New Holland 300FP 3 meter pick up to fit New Holland FR series forage harvesters including: - Hydraulic foldable wheels - chain lubrication - auger with paddles Nice good working pick up which is been inspected and tested.