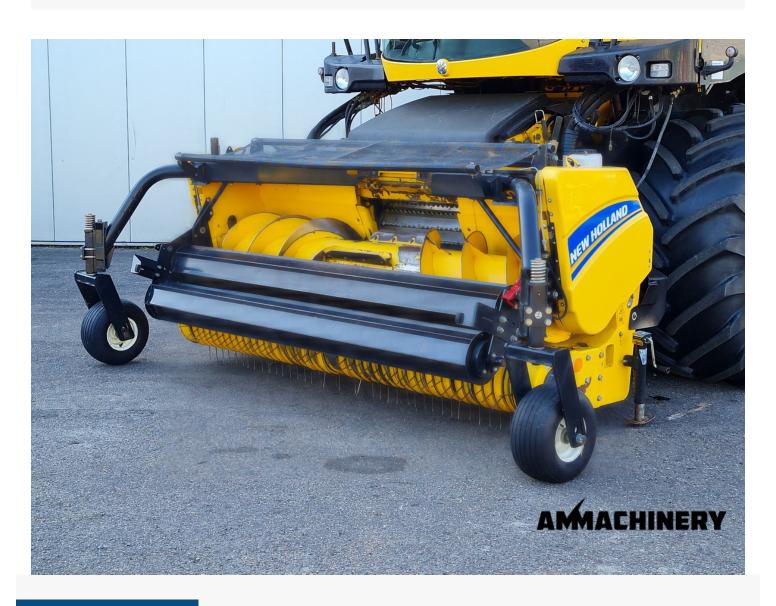

## 2) Short Description

For sale 2016 New Holland 300FP 3 meter pick up to fit New Holland FR series forage harvesters including: - Hydraulic foldable wheels - chain lubrication - auger with paddles Nice good working pick up which is been inspected and tested.