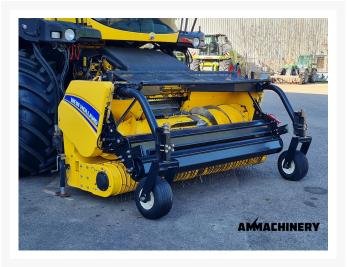

## 2) Short Description

For sale 2016 New Holland 300FP 3 meter pick up to fit New Holland FR series forage harvesters including: - Hydraulic foldable wheels - chain lubrication - auger with paddles Nice good working pick up which is been inspected and tested.