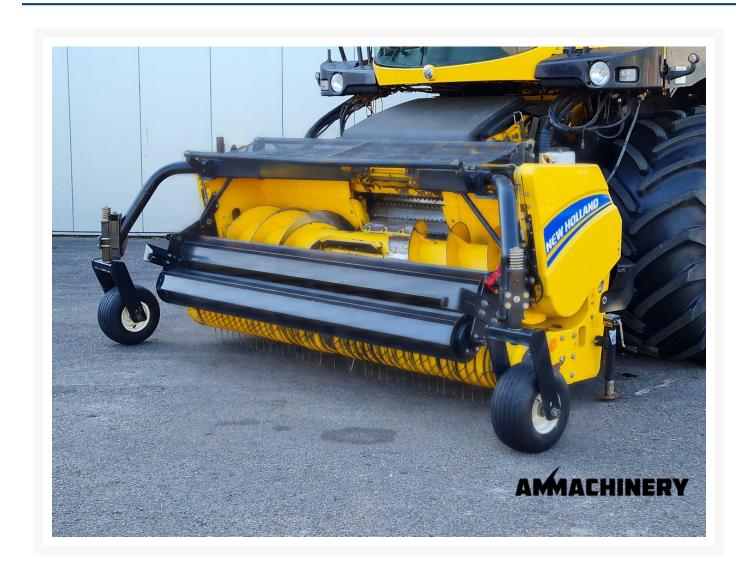

## 2) Short Description

For sale 2016 New Holland 300FP 3 meter pick up to fit New Holland FR series forage harvesters including: - Hydraulic foldable wheels - chain lubrication - auger with paddles Nice good working pick up which is been inspected and tested.