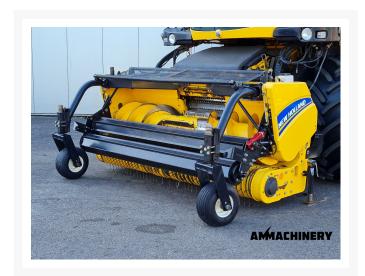

## 2) Short Description

For sale 2016 New Holland 300FP 3 meter pick up to fit New Holland FR series forage harvesters including: - Hydraulic foldable wheels - chain lubrication - auger with paddles Nice good working pick up which is been inspected and tested.