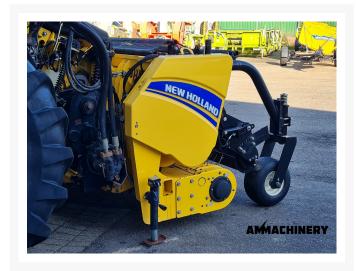

## 2) Short Description

For sale 2016 New Holland 300FP 3 meter pick up to fit New Holland FR series forage harvesters including: - Hydraulic foldable wheels - chain lubrication - auger with paddles Nice good working pick up which is been inspected and tested.