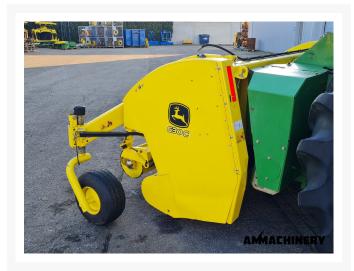

## 2) Short Description

For Sale: 2012 John Deere 630C Grass Pickup Maximize your harvesting efficiency with the 2012 John Deere 630C Grass Pickup. This high-performance unit features a working width of 3 meters, designed to integrate with John Deere 6000 and 7000 series forage harvesters. Key Features: Working width: 3 meters for optimal grass pickup Compatibility: for John Deere 6000 and 7000 series forage harvesters Condition: Inspected and tested Whether you're expanding your fleet or replacing an older model, this John Deere 630C provides superior performance and reliability for your grass collection needs. Contact us today to arrange a viewing or for more details!

## 3) Product Images