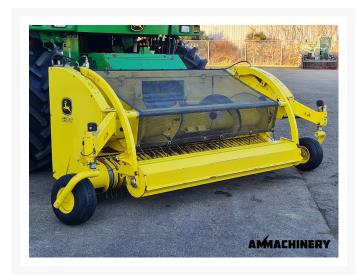

## 2) Short Description

For Sale: 2012 John Deere 630C Grass Pickup Maximize your harvesting efficiency with the 2012 John Deere 630C Grass Pickup. This high-performance unit features a working width of 3 meters, designed to integrate with John Deere 6000 and 7000 series forage harvesters. Key Features: Working width: 3 meters for optimal grass pickup Compatibility: for John Deere 6000 and 7000 series forage harvesters Condition: Inspected and tested Whether you're expanding your fleet or replacing an older model, this John Deere 630C provides superior performance and reliability for your grass collection needs. Contact us today to arrange a viewing or for more details!

## 3) Product Images