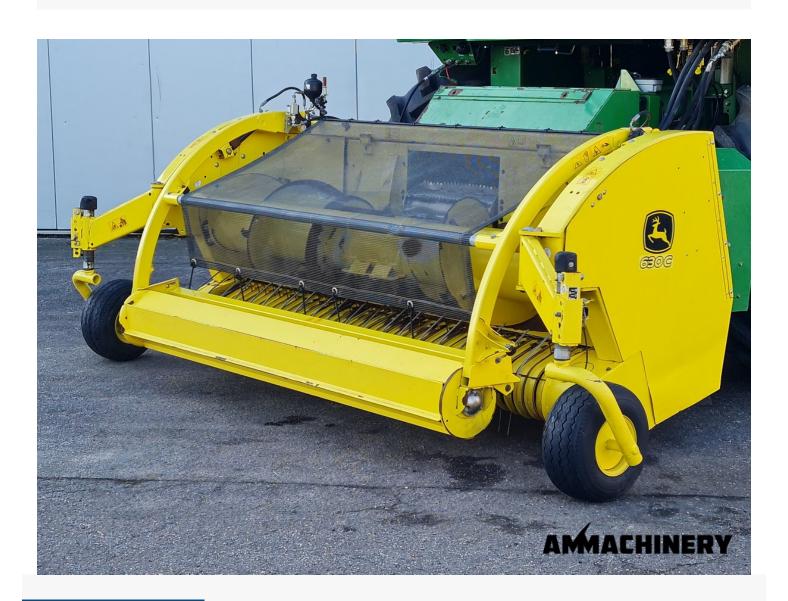

## 2) Short Description

For Sale: 2012 John Deere 630C Grass Pickup Maximize your harvesting efficiency with the 2012 John Deere 630C Grass Pickup. This high-performance unit features a working width of 3 meters, designed to integrate with John Deere 6000 and 7000 series forage harvesters. Key Features: Working width: 3 meters for optimal grass pickup Compatibility: for John Deere 6000 and 7000 series forage harvesters Condition: Inspected and tested Whether you're expanding your fleet or replacing an older model, this John Deere 630C provides superior performance and reliability for your grass collection needs. Contact us today to arrange a viewing or for more details!

## 3) Product Images