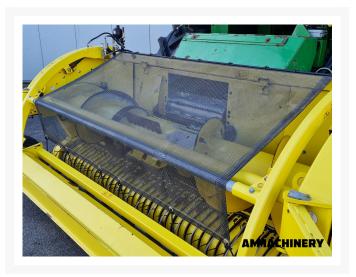

## 3) Product Images

## Condition Header

| Stocknumber          | 25004 | Brand                        | John deere |
|----------------------|-------|------------------------------|------------|
| Model                | 630c  | Hydraulic hoses / lines      | V          |
| Compression rollers  | V     | Pick-up teeth                | X*         |
| Pick-up cam bearings | V     | Compression rollers bearings | V          |
| Feeder auger         | V     | Feeder auger bearings        | V          |
| Feeder auger fingers | V     | Drive chains and sprockets   | V          |
| Working width (cm)   | 300   | Oil levels                   | V          |