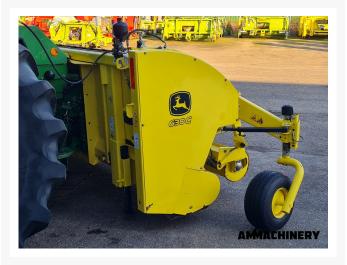

## 2) Short Description

For Sale: 2012 John Deere 630C Grass Pickup Maximize your harvesting efficiency with the 2012 John Deere 630C Grass Pickup. This high-performance unit features a working width of 3 meters, designed to integrate with John Deere 6000 and 7000 series forage harvesters. Key Features: Working width: 3 meters for optimal grass pickup Compatibility: for John Deere 6000 and 7000 series forage harvesters Condition: Inspected and tested Whether you're expanding your fleet or replacing an older model, this John Deere 630C provides superior performance and reliability for your grass collection needs. Contact us today to arrange a viewing or for more details!

## 3) Product Images