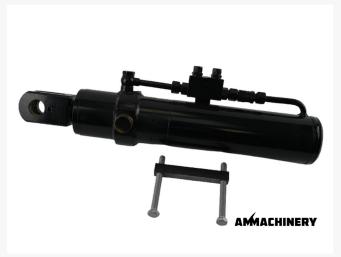

## 2) Short Description

Fits to; Kemper 490plus, NewHolland 900BFI, John Deere 772,

## 3) Product Images