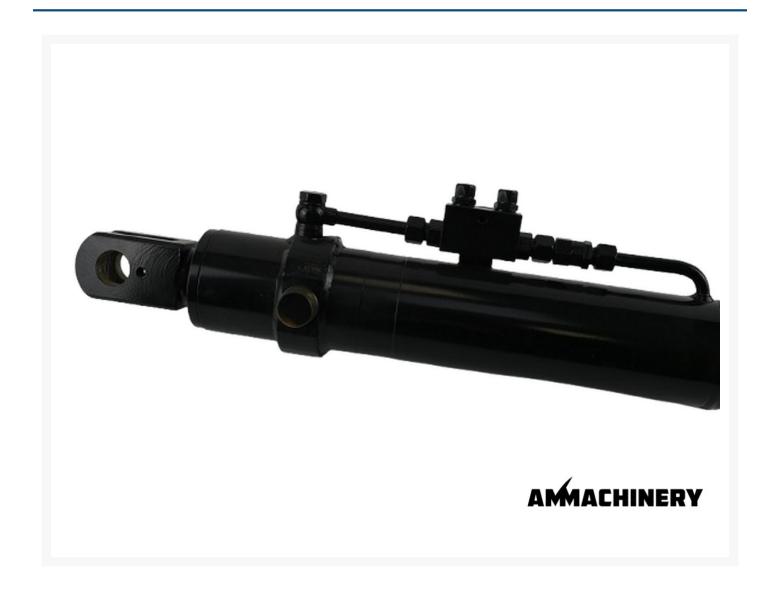

# **Hydraulic cilinder**

#LCA128709-NEW







Industriestraat 23 5961 PH Horst The Netherlands T + 31 (0)77 – 2066603 sales@ammachinery.nl https://www.ammachinery.nl/



Dear sir/madame.

Thank you for your interest in our **Hydraulic cilinder** built in ,with our internal stock number **LCA128709-NEW**.We are a dedicated SPFH specialist, we work professional and transparent, all our equipment is cleaned and run trough our 300 points inspection report. Use this link to get below information:

https://www.ammachinery.nl/hydraulic-cilinder-lca128709-new.html

### **Technical specifications**

Partnumber

LCA128709-NEW

#### **Options**

## 2) Short Description

Fits to; Kemper 490plus, NewHolland 900BFI, John Deere 772,

## 3) Product Images







## 4) A&M PREMIUM Warranty

All our equipment is inspected with the Harvester-Guard (R) inspection software. This certificate declares that this forage harvester has A&M PREMIUM warranty on:

- 1. All inspected CROP-FLOW components with a 3, 4 or 5 star rating.
- 2. All CROP-FLOW bearings which have status approved.

#### Warranty on repairs:

Components with 1 or 2 star rating are subject for repair and have no warranty. In case A&M Machinery is ordered to repair the 1 and 2 stars components then warranty is in place, as repair implies upgrade to 5 stars or status approved.

Eventually repairs are reported in the 'A&M PREMIUM or A&M EXCLUSIVE warranty certificate & terms' document.