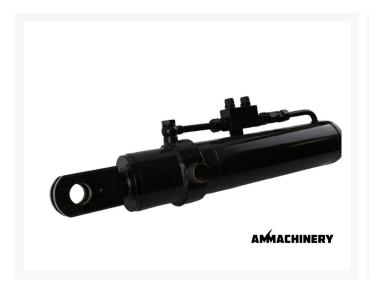

## 2) Short Description

Fits to; Kemper 490plus, NewHolland 900BFI, John Deere 772,

## 3) Product Images