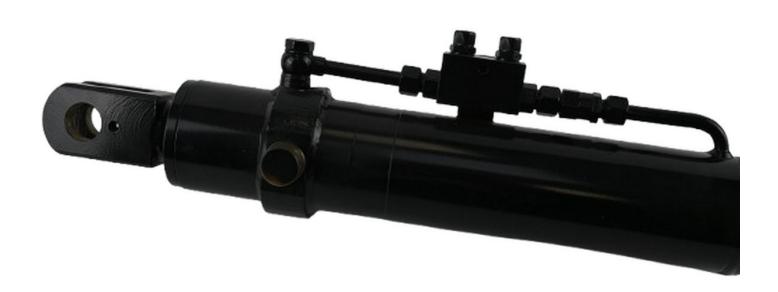

# **Hydraulic cilinder**

#LCA128709-NEW







Industriestraat 23 5961 PH Horst The Netherlands T + 31 (0)77 – 2066603 sales@ammachinery.nl https://www.ammachinery.nl/



Dear sir/madame.

Thank you for your interest in our **Hydraulic cilinder** built in ,with our internal stock number **LCA128709-NEW**.We are a dedicated SPFH specialist, we work professional and transparent, all our equipment is cleaned and run trough our 300 points inspection report. Use this link to get below information:

https://www.ammachinery.nl/hydraulic-cilinder-lca128709-new.html

### **Technical specifications**

Partnumber

LCA128709-NEW

#### **Options**

## 2) Short Description

Fits to; Kemper 490plus, NewHolland 900BFI, John Deere 772,

## 3) Product Images







## 4) A&M PREMIUM Warranty

All our equipment is inspected with the Harvester-Guard