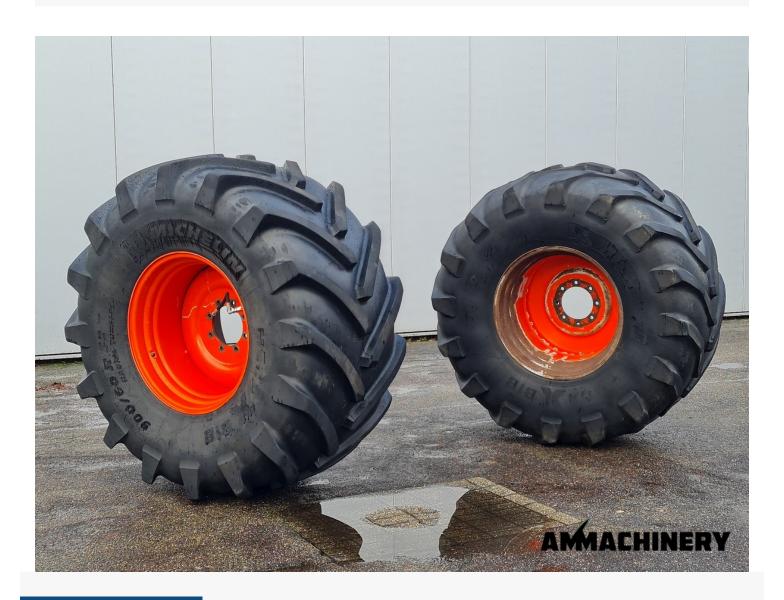

## 2) Short Description

For sale set of Michelin 900/60R32 on rims, suitable for Claas Jaguar Prepared for tire pressure system

## 3) Product Images