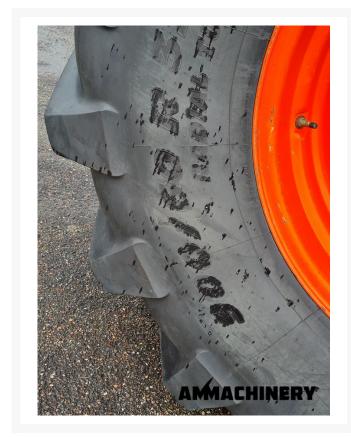

## 2) Short Description

For sale set of Michelin 900/60R32 on rims, suitable for Claas Jaguar Prepared for tire pressure system

## 3) Product Images