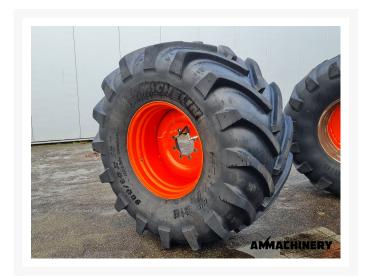

## 2) Short Description

For sale set of Michelin 900/60R32 on rims, suitable for Claas Jaguar Prepared for tire pressure system

## 3) Product Images