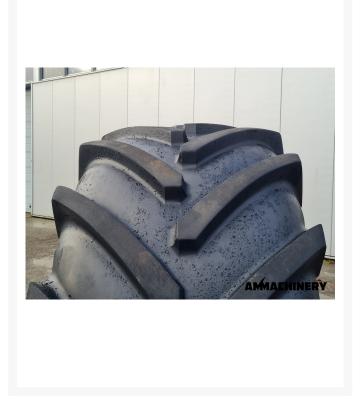

## 2) Short Description

For sale set of Michelin 900/60R32 on rims, suitable for Claas Jaguar Prepared for tire pressure system

## 3) Product Images