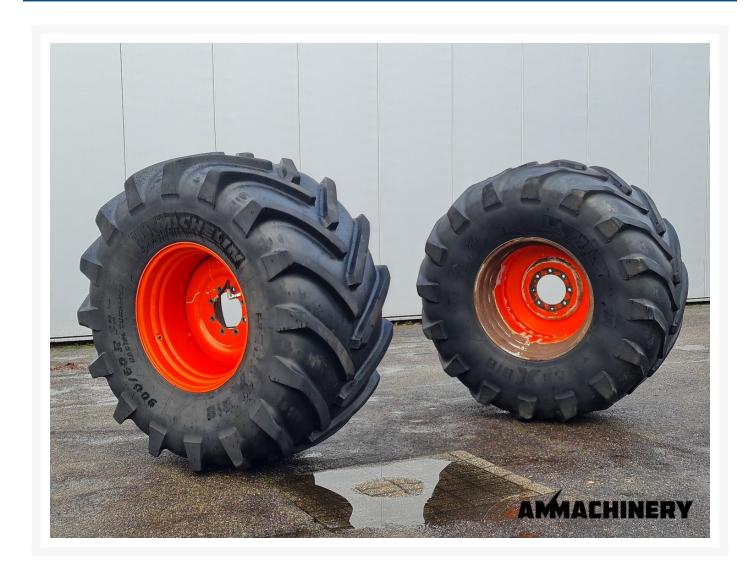

## 2) Short Description

For sale set of Michelin 900/60R32 on rims, suitable for Claas Jaguar Prepared for tire pressure system

## 3) Product Images