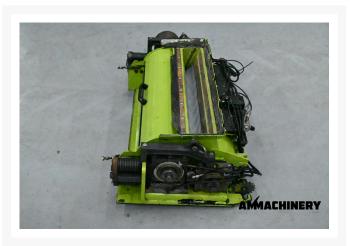

## 2) Short Description

KERNEL PROCESSOR CLAAS MCC M, 80 / 100 TOOTH CHROME PREMIUM, SERIE 496/497/498/499/502, CORNCRACKER CLAAS, KORRELKNEUZER CLAAS, NEW CHROME PREMIUM ROLLS INSTALLED, AUTOMATIC LUBRICATION