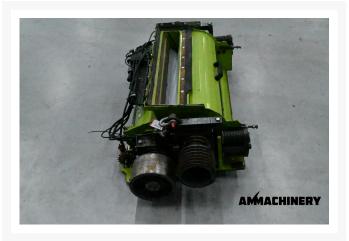

## 2) Short Description

KERNEL PROCESSOR CLAAS MCC M, 80 / 100 TOOTH CHROME PREMIUM, SERIE 496/497/498/499/502, CORNCRACKER CLAAS, KORRELKNEUZER CLAAS, NEW CHROME PREMIUM ROLLS INSTALLED, AUTOMATIC LUBRICATION

## 3) Product Images