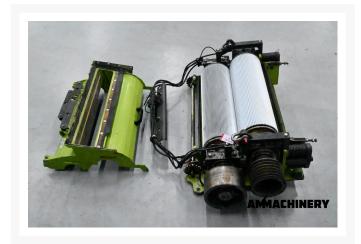

## 2) Short Description

KERNEL PROCESSOR CLAAS MCC M, 80 / 100 TOOTH CHROME PREMIUM, SERIE 496/497/498/499/502, CORNCRACKER CLAAS, KORRELKNEUZER CLAAS, NEW CHROME PREMIUM ROLLS INSTALLED, AUTOMATIC LUBRICATION

## 3) Product Images