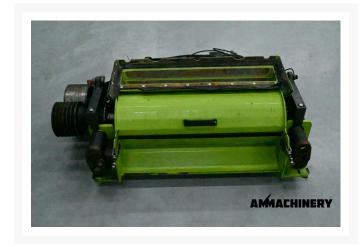

## 2) Short Description

KERNEL PROCESSOR CLAAS MCC M, 80 / 100 TOOTH CHROME PREMIUM, SERIE 496/497/498/499/502, CORNCRACKER CLAAS, KORRELKNEUZER CLAAS, NEW CHROME PREMIUM ROLLS INSTALLED, AUTOMATIC LUBRICATION