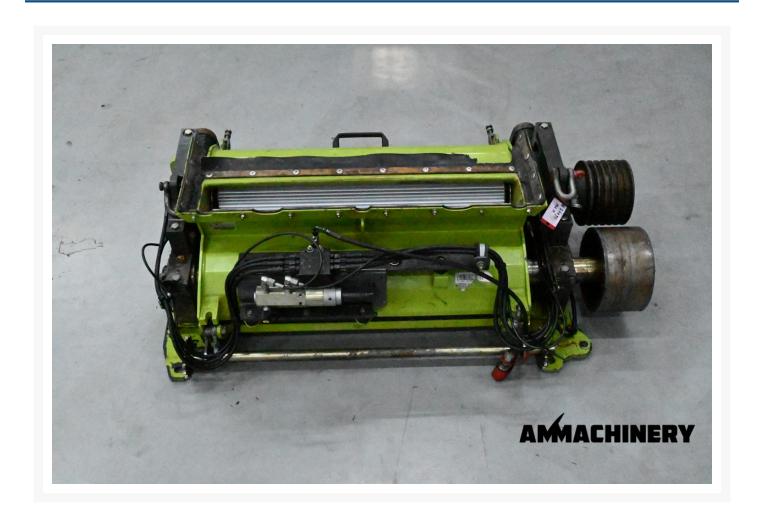

## 2) Short Description

KERNEL PROCESSOR CLAAS MCC M, 80 / 100 TOOTH CHROME PREMIUM, SERIE 496/497/498/499/502, CORNCRACKER CLAAS, KORRELKNEUZER CLAAS, NEW CHROME PREMIUM ROLLS INSTALLED, AUTOMATIC LUBRICATION

## 3) Product Images