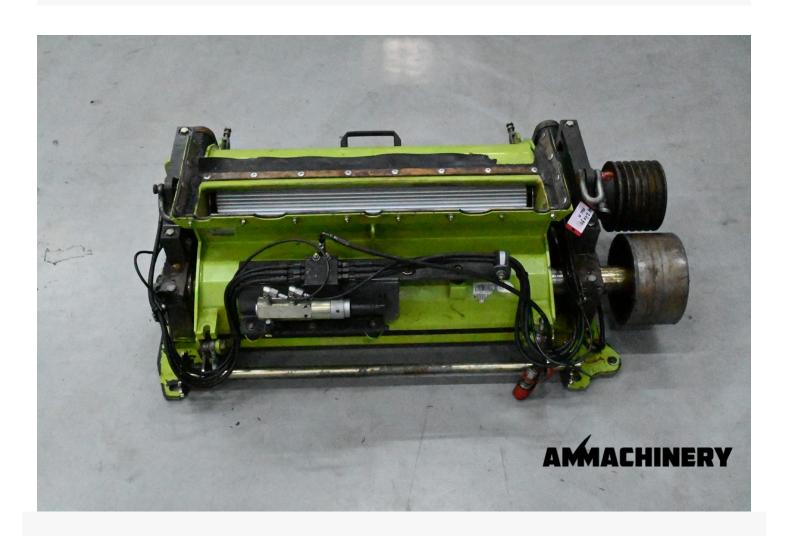

## 2) Short Description

KERNEL PROCESSOR CLAAS MCC M, 80 / 100 TOOTH CHROME PREMIUM, SERIE 496/497/498/499/502, CORNCRACKER CLAAS, KORRELKNEUZER CLAAS, NEW CHROME PREMIUM ROLLS INSTALLED, AUTOMATIC LUBRICATION

## 3) Product Images