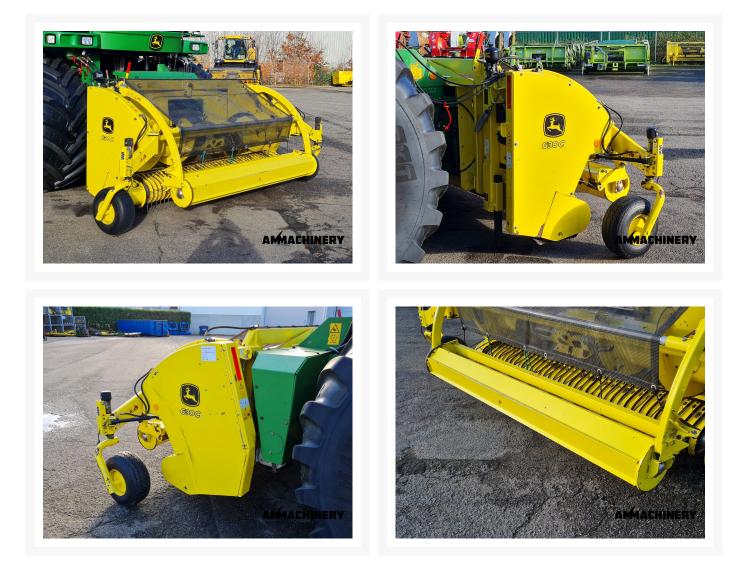

stock number **24098-30**.We are a dedicated SPFH specialist, we work professional and transparent, all our equipment is cleaned and run trough our 300 points inspection report. Use this link to get below information: https://www.ammachinery.nl/john-deere-630c-24098-30.html

#### **Technical specifications**

| Partnumber | 24098-30 | Brand | John Deere |
|------------|----------|-------|------------|
| Model      | 630C     |       |            |
| Options    |          |       |            |

#### 2) Short Description

2012 John Deere 630C gras pick up to fit John Deere 6 and 7000 series forage harvesters including hydraulic foldable wheels, pivot frame, chain lubrication and compression roller, very nice good working pick up which is been inspected and tested.

### 3) Product Images





## 4) Inspection Report

Condition Header

| Stocknumber                  | 24098 | Brand                           | John Deere |
|------------------------------|-------|---------------------------------|------------|
| Model                        | 630 C | Automatic chain<br>lubricating  | Yes        |
| Hydraulic foldable<br>wheels | Yes   | Hydraulic hoses / lines         | V          |
| Compression rollers          | V     | Pick-up teeth                   | V          |
| Pick-up cam bearings         | V     | Compression rollers<br>bearings | V          |
| Feeder auger                 | V     | Feeder auger bearings           | V          |
| Feeder auger fingers         | V     | Drive chains and sprockets      | Х*         |
| Working width (cm)           | 300   | Header lat