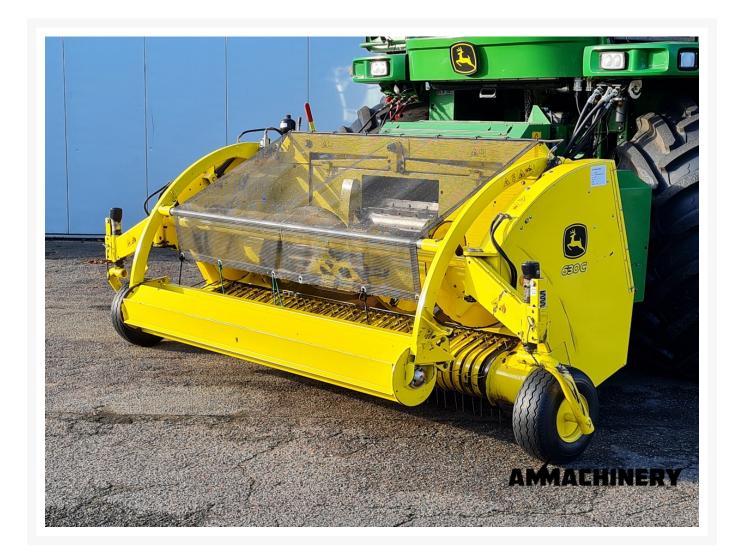

l stock number **24098-30**.We are a dedicated SPFH specialist, we work professional and transparent, all our equipment is cleaned and run trough our 300 points inspection report. Use this link to get below information: https://www.ammachinery.nl/john-deere-630c-24098-30.html

#### **Technical specifications**

| Partnumber | 24098-30 | Brand | John Deere |
|------------|----------|-------|------------|
| Model      | 630C     |       |            |
| Options    |          |       |            |

#### 2) Short Description

2012 John Deere 630C gras pick up to fit John Deere 6 and 7000 series forage harvesters including hydraulic foldable wheels, pivot frame, chain lubrication and compression roller, very nice good working pick up which is been inspected and tested.

### 3) Product Images





## 4) Inspection Report

Condition Header

| Stocknumber                  | 24098 | Brand                           | John Deere |
|------------------------------|-------|---------------------------------|------------|
| Model                        | 630 C | Automatic chain<br>lubricating  | Yes        |
| Hydraulic foldable<br>wheels | Yes   | Hydraulic hoses / lines         | V          |
| Compression rollers          | V     | Pick-up teeth                   | V          |
| Pick-up cam bearings         | V     | Compression rollers<br>bearings | V          |
| Feeder auger                 | V     | Feeder auger bearings           | V          |
| Feeder auger fingers         | V     | Drive chains and sprockets      | Х*         |
| Working width (cm)           | 300   | Header l