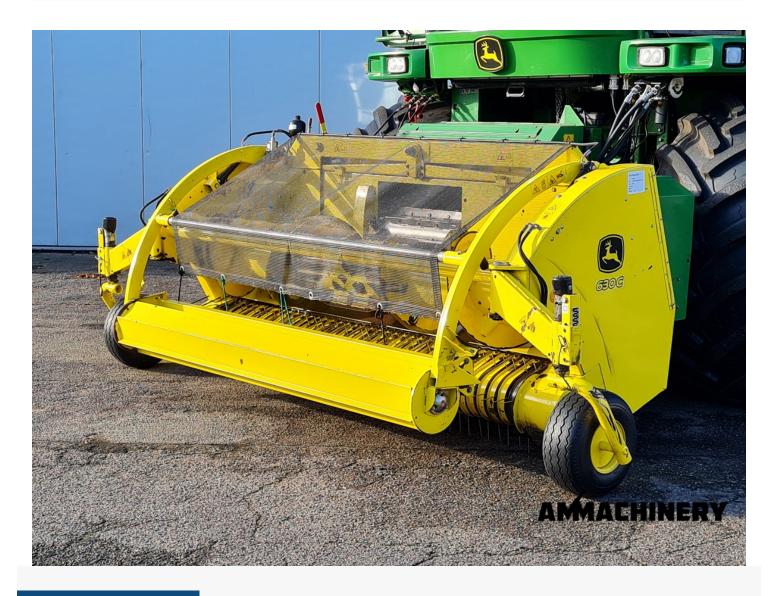

# John Deere 630C

#24098-30

Industriestraat 23 5961 PH Horst The Netherlands T + 31 (0)77 – 2066603 sales@ammachinery.nl https://www.ammachinery.nl/

×

#### 2) Short Description

2012 John Deere 630C gras pick up to fit John Deere 6 and 7000 series forage harvesters including hydraulic foldable wheels, pivot frame, chain lubrication and compression roller, very nice good working pick up which is been inspected and tested.