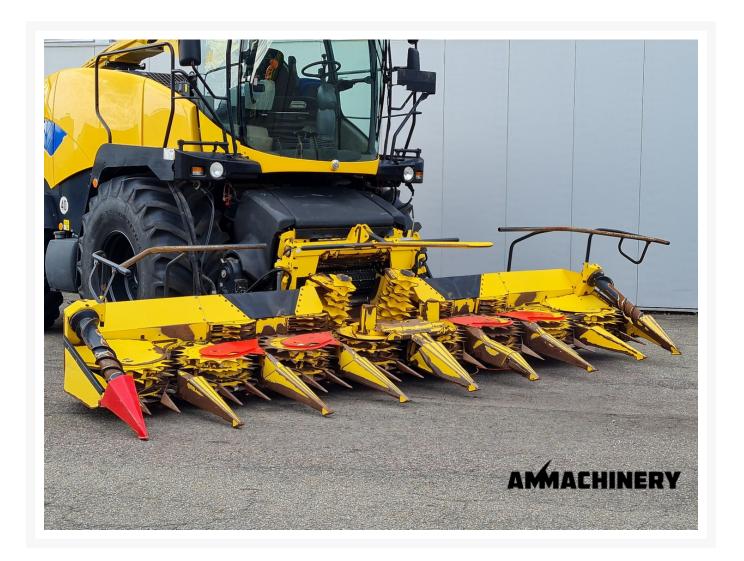

## 2) Short Description

2010 New Holland FI440 (Kemper 360) 8 row corn header to fit New Holland FR series forage harvesters, nice good working corn header which is been inspected and tested, including 2 speed gearbox and autosteer sensors. Visit our website for more pictures and our inspection report.

## 3) Product Images