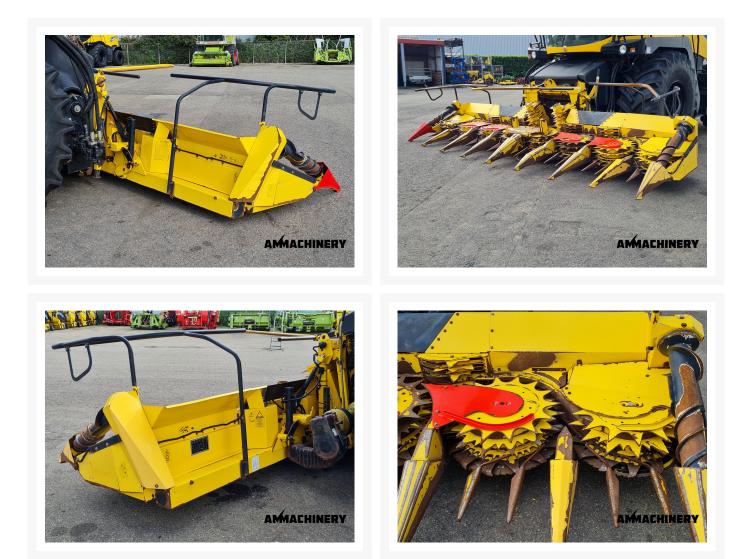

## 3) Product Images

# 4) Inspection Report

Condition Header

| Stocknumber                 | 23138   | Brand                         | New Holland |
|-----------------------------|---------|-------------------------------|-------------|
| Model                       | FI 440  | Amount of rows                | 8           |
| Working width (cm)          | 6 meter | Autosteer sensor              | V           |
| Header lateral tilt         | N.A.    | Header height control sensors | N.A.        |
| Cutting knives              | ☆☆☆☆☆☆  | Drum bearings                 | X*          |
| Cleaners                    | V       | Drums                         | V           |
| Drum cleaners /<br>scrapers | V       | knife discs                   | X*          |
| Drive shaft                 | V       | Drive line couplers           | V           |
| Drive chains and belts      | X*      | Crop dividers                 | V           |
| Oil levels                  | V       | Down corn augers              | V           |
| Ground skid plates          | X*      | Fold cilinders                | V           |
| Hydraulic hoses/lines       | V       | Transport accident prevention | N.A.        |
| Support wheel(s)            | N.A.    | Support legs                  | Х*          |
| Feeder auger                | N.A.    | Feeder auger bearings         | N.A.        |
| Wearplates                  | V       |                               |             |