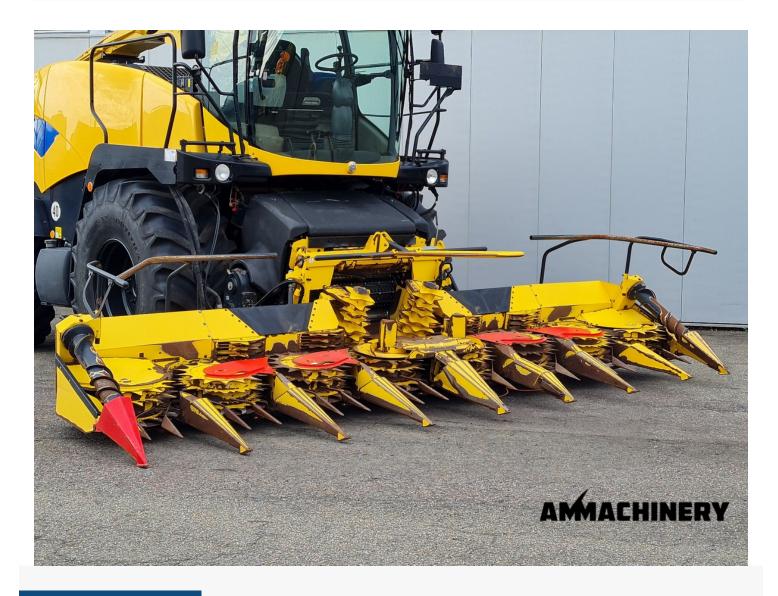

# **New Holland FI440**

#23138-30

Industriestraat 23 5961 PH Horst The Netherlands T + 31 (0)77 – 2066603 sales@ammachinery.nl https://www.ammachinery.nl/

×

## 2) Short Description

2010 New Holland FI440 (Kemper 360) 8 row corn header to fit New Holland FR series forage harvesters, nice good working corn header which is been inspected and tested, including 2 speed gearbox and autosteer sensors. Visit our website for more pictures and our inspection report.

## 3) Product Images