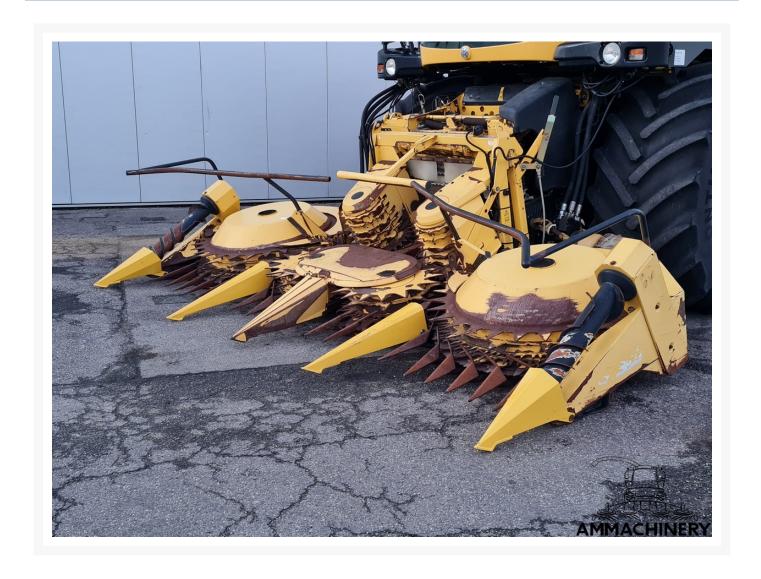

## 2) Short Description

For sale 2009 New Holland FI430 (Kemper 445) 6 row corn header to fit New Holland FR series forage harvesters, very nice good working header which is been serviced and tested.

## 4) Inspection Report

Condition Header

| Stocknumber                 | 20033 | Brand                         | New holland |
|-----------------------------|-------|-------------------------------|-------------|
| Model                       | Fl430 | Amount of rows                | 6           |
| Working width (cm)          | 4.5m  | Autosteer sensor              | N.A.        |
| Header lateral tilt         | N.A.  | Header height control sensors | N.A.        |
| Cutting knives              | ☆☆☆☆☆ | Drum bearings                 | V           |
| Cleaners                    | V     | Drums                         | V           |
| Drum cleaners /<br>scrapers | V     | knife discs                   | V           |
| Drive shaft                 | V     | Drive line couplers           | V           |
| Drive chains and belts      | V     | Crop dividers                 | V           |
| Oil levels                  | V     | Down corn augers              | V           |
| Ground skid plates          | V     | Fold cilinders                | V           |
| Hydraulic hoses/lines       | V     | Transport accident prevention | N.A.        |
| Support wheel(s)            | N.A.  | Support legs                  | V           |
| Feeder auger                | N.A.  | Feeder auger bearings         | N.A.        |
| Wearplates                  | V     |                               |             |