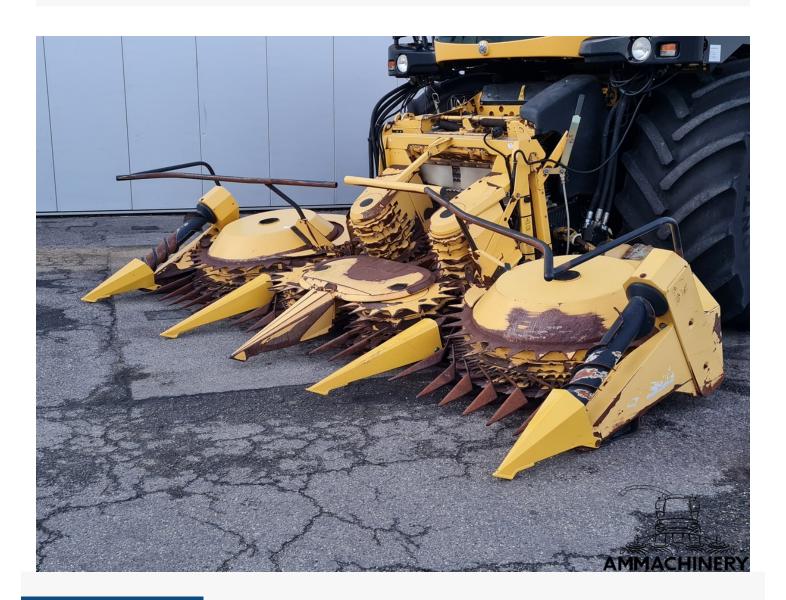

## 2) Short Description

For sale 2009 New Holland FI430 (Kemper 445) 6 row corn header to fit New Holland FR series forage harvesters, very nice good working header which is been serviced and tested.

## 4) Inspection Report

Condition Header

| Stocknumber                 | 20033 | Brand                         | New holland |
|-----------------------------|-------|-------------------------------|-------------|
| Model                       | Fl430 | Amount of rows                | 6           |
| Working width (cm)          | 4.5m  | Autosteer sensor              | N.A.        |
| Header lateral tilt         | N.A.  | Header height control sensors | N.A.        |
| Cutting knives              | ☆☆☆☆☆ | Drum bearings                 | V           |
| Cleaners                    | V     | Drums                         | V           |
| Drum cleaners /<br>scrapers | V     | knife discs                   | V           |
| Drive shaft                 | V     | Drive line couplers           | V           |
| Drive chains and belts      | V     | Crop dividers                 | V           |
| Oil levels                  | V     | Down corn augers              | V           |
| Ground skid plates          | V     | Fold cilinders                | V           |
| Hydraulic hoses/lines       | V     | Transport accident prevention | N.A.        |
| Support wheel(s)            | N.A.  | Support legs                  | V           |
| Feeder auger                | N.A.  | Feeder auger bearings         | N.A.        |
| Wearplates                  | V     |                               |             |