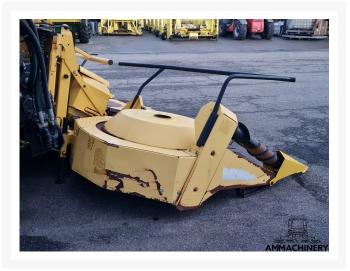

## 2) Short Description

For sale 2009 New Holland FI430 (Kemper 445) 6 row corn header to fit New Holland FR series forage harvesters, very nice good working header which is been serviced and tested.

## 4) Inspection Report

Condition Header

| Stocknumber                 | 20033 | Brand                         | New holland |
|-----------------------------|-------|-------------------------------|-------------|
| Model                       | Fl430 | Amount of rows                | 6           |
| Working width (cm)          | 4.5m  | Autosteer sensor              | N.A.        |
| Header lateral tilt         | N.A.  | Header height control sensors | N.A.        |
| Cutting knives              | ☆☆☆☆☆ | Drum bearings                 | V           |
| Cleaners                    | V     | Drums                         | V           |
| Drum cleaners /<br>scrapers | V     | knife discs                   | V           |
| Drive shaft                 | V     | Drive line couplers           | V           |
| Drive chains and belts      | V     | Crop dividers                 | V           |
| Oil levels                  | V     | Down corn augers              | V           |
| Ground skid plates          | V     | Fold cilinders                | V           |
| Hydraulic hoses/lines       | V     | Transport accident prevention | N.A.        |
| Support wheel(s)            | N.A.  | Support legs                  | V           |
| Feeder auger                | N.A.  | Feeder auger bearings         | N.A.        |
| Wearplates                  | V     |                               |             |