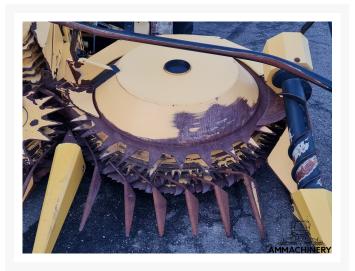

## 4) Inspection Report

Condition Header

| Stocknumber                 | 20033 | Brand                         | New holland |
|-----------------------------|-------|-------------------------------|-------------|
| Model                       | Fl430 | Amount of rows                | 6           |
| Working width (cm)          | 4.5m  | Autosteer sensor              | N.A.        |
| Header lateral tilt         | N.A.  | Header height control sensors | N.A.        |
| Cutting knives              | ☆☆☆☆☆ | Drum bearings                 | V           |
| Cleaners                    | V     | Drums                         | V           |
| Drum cleaners /<br>scrapers | V     | knife discs                   | V           |
| Drive shaft                 | V     | Drive line couplers           | V           |
| Drive chains and belts      | V     | Crop dividers                 | V           |
| Oil levels                  | V     | Down corn augers              | V           |
| Ground skid plates          | V     | Fold cilinders                | V           |
| Hydraulic hoses/lines       | V     | Transport accident prevention | N.A.        |
| Support wheel(s)            | N.A.  | Support legs                  | V           |
| Feeder auger                | N.A.  | Feeder auger bearings         | N.A.        |
| Wearplates                  | V     |                               |             |