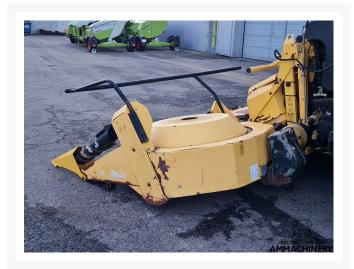

## 2) Short Description

For sale 2009 New Holland FI430 (Kemper 445) 6 row corn header to fit New Holland FR series forage harvesters, very nice good working header which is been serviced and tested.

## 4) Inspection Report

Condition Header

| Stocknumber                 | 20033 | Brand                         | New holland |
|-----------------------------|-------|-------------------------------|-------------|
| Model                       | Fl430 | Amount of rows                | 6           |
| Working width (cm)          | 4.5m  | Autosteer sensor              | N.A.        |
| Header lateral tilt         | N.A.  | Header height control sensors | N.A.        |
| Cutting knives              | ☆☆☆☆☆ | Drum bearings                 | V           |
| Cleaners                    | V     | Drums                         | V           |
| Drum cleaners /<br>scrapers | V     | knife discs                   | V           |
| Drive shaft                 | V     | Drive line couplers           | V           |
| Drive chains and belts      | V     | Crop dividers                 | V           |
| Oil levels                  | V     | Down corn augers              | V           |
| Ground skid plates          | V     | Fold cilinders                | V           |
| Hydraulic hoses/lines       | V     | Transport accident prevention | N.A.        |
| Support wheel(s)            | N.A.  | Support legs                  | V           |
| Feeder auger                | N.A.  | Feeder auger bearings         | N.A.        |
| Wearplates                  | V     |                               |             |