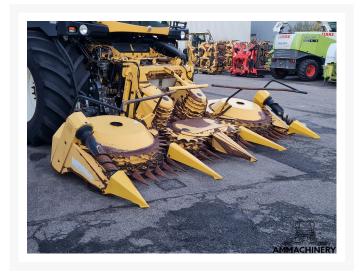

## 2) Short Description

For sale 2009 New Holland FI430 (Kemper 445) 6 row corn header to fit New Holland FR series forage harvesters, very nice good working header which is been serviced and tested.

## 4) Inspection Report

Condition Header

| Stocknumber                 | 20033 | Brand                         | New holland |
|-----------------------------|-------|-------------------------------|-------------|
| Model                       | Fl430 | Amount of rows                | 6           |
| Working width (cm)          | 4.5m  | Autosteer sensor              | N.A.        |
| Header lateral tilt         | N.A.  | Header height control sensors | N.A.        |
| Cutting knives              | ☆☆☆☆☆ | Drum bearings                 | V           |
| Cleaners                    | V     | Drums                         | V           |
| Drum cleaners /<br>scrapers | V     | knife discs                   | V           |
| Drive shaft                 | V     | Drive line couplers           | V           |
| Drive chains and belts      | V     | Crop dividers                 | V           |
| Oil levels                  | V     | Down corn augers              | V           |
| Ground skid plates          | V     | Fold cilinders                | V           |
| Hydraulic hoses/lines       | V     | Transport accident prevention | N.A.        |
| Support wheel(s)            | N.A.  | Support legs                  | V           |
| Feeder auger                | N.A.  | Feeder auger bearings         | N.A.        |
| Wearplates                  | V     |                               |             |