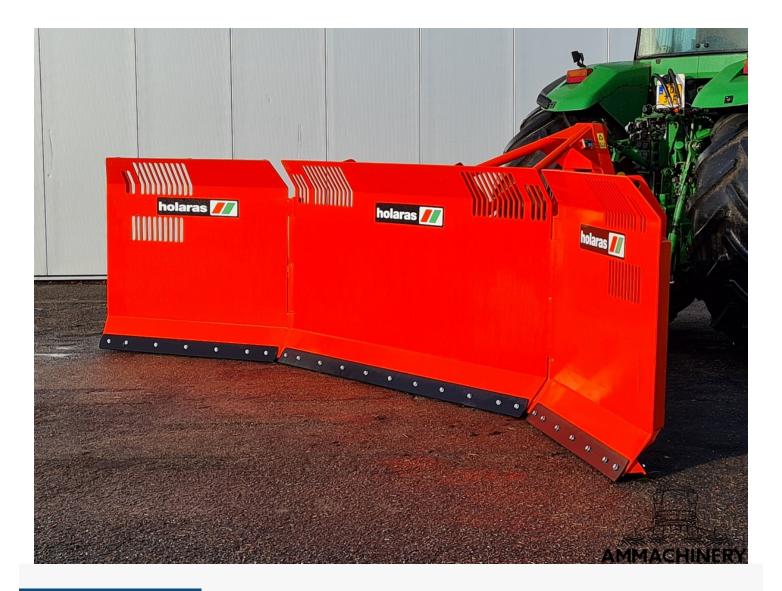

# Holaras MES 570-H-135

#570H135

Industriestraat 23 5961 PH Horst The Netherlands T + 31 (0)77 – 2066603 sales@ammachinery.nl https://www.ammachinery.nl/

×

### 2) Short Description

For Sale: Efficiently distribute corn evenly with the Holaras MES 530-H-135. This innovative solution makes it possible to distribute incoming maize quickly and very efficiently, so that waiting silage wagons and tippers are a thing of the past. The Holaras MES 530-H-135 has been designed with an eye for quality and durability. The blade is made of high-quality material and can be easily operated using the hydraulic control.