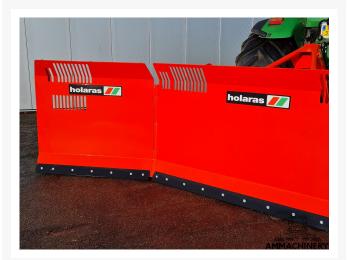

# Holaras MES 570-H-135

#570H135

Industriestraat 23 5961 PH Horst The Netherlands T + 31 (0)77 – 2066603 sales@ammachinery.nl https://www.ammachinery.nl/

×

#### Dear sir/madame,

Thank you for your interest in our **Holaras MES 570-H-135** built in ,with our internal stock number **570H135**.We are a dedicated SPFH specialist, we work professional and transparent, all our equipment is cleaned and run trough our 300 points inspection report. Use this link to get below information: **https://www.ammachinery.nl/holaras-mes-570-h-135-570h135.html** 

### 2) Short Description

For Sale: Efficiently distribute corn evenly with the Holaras MES 530-H-135. This innovative solution makes it possible to distribute incoming maize quickly and very efficiently, so that waiting silage wagons and tippers are a thing of the past. The Holaras MES 530-H-135 has been designed with an eye for quality and durability. The blade is made of high-quality material and can be easily operated using the hydraulic control.