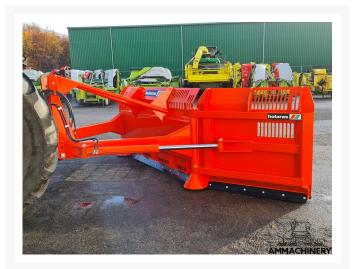

# Holaras MES 570-H-135

#570H135

Industriestraat 23 5961 PH Horst The Netherlands T + 31 (0)77 – 2066603 sales@ammachinery.nl https://www.ammachinery.nl/

×

### 2) Short Description

For Sale: Efficiently distribute corn evenly with the Holaras MES 530-H-135. This innovative solution makes it possible to distribute incoming maize quickly and very efficiently, so that waiting silage wagons and tippers are a thing of the past. The Holaras MES 530-H-135 has been designed with an eye for quality and durability. The blade is made of high-quality material and can be easily operated using the hydraulic control.