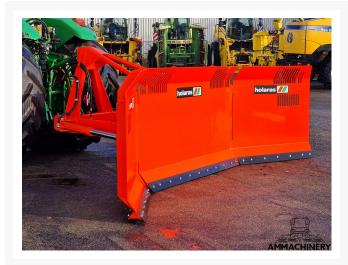

# Holaras MES 570-H-135

#570H135

Industriestraat 23 5961 PH Horst The Netherlands T + 31 (0)77 – 2066603 sales@ammachinery.nl https://www.ammachinery.nl/

×

### 2) Short Description

For Sale: Efficiently distribute corn evenly with the Holaras MES 530-H-135. This innovative solution makes it possible to distribute incoming maize quickly and very efficiently, so that waiting silage wagons and tippers are a thing of the past. The Holaras MES 530-H-135 has been designed with an eye for quality and durability. The blade is made of high-quality material and can be easily operated using the hydraulic control.