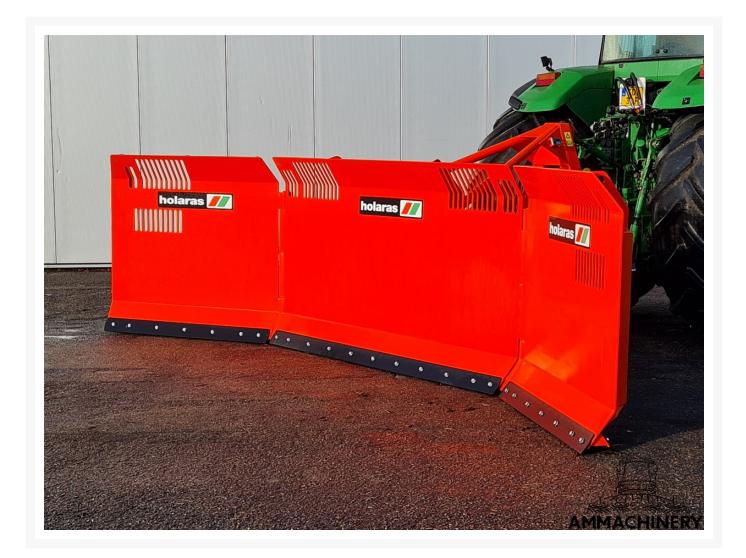

# Holaras MES 570-H-135

#570H135

Industriestraat 23 5961 PH Horst The Netherlands T + 31 (0)77 – 2066603 sales@ammachinery.nl https://www.ammachinery.nl/

×

### 2) Short Description

For Sale: Efficiently distribute corn evenly with the Holaras MES 530-H-135. This innovative solution makes it possible to distribute incoming maize quickly and very efficiently, so that waiting silage wagons and tippers are a thing of the past. The Holaras MES 530-H-135 has been designed with an eye for quality and durability. The blade is made of high-quality material and can be easily operated using the hydraulic control.