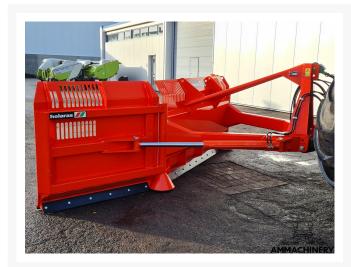

# Holaras MES 570-H-135

#570H135

Industriestraat 23 5961 PH Horst The Netherlands T + 31 (0)77 – 2066603 sales@ammachinery.nl https://www.ammachinery.nl/

×

#### Dear sir/madame,

Thank you for your interest in our **Holaras MES 570-H-135** built in ,with our internal stock number **570H135**.We are a dedicated SPFH specialist, we work professional and transparent, all our equipment is cleaned and run trough our 300 points inspection report. Use this link to get below information: **https://www.ammachinery.nl/holaras-mes-570-h-135-570h135.html** 

### 2) Short Description

For Sale: Efficiently distribute corn evenly with the Holaras MES 530-H-135. This innovative solution makes it possible to distribute incoming maize quickly and very efficiently, so that waiting silage wagons and tippers are a thing of the past. The Holaras MES 530-H-135 has been designed with an eye for quality and durability. The blade is made of high-quality material and can be easily operated using the hydraulic control.