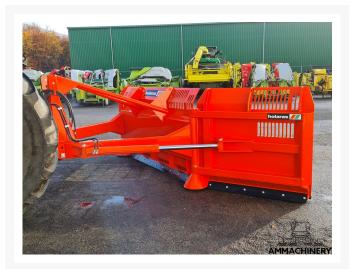

# Holaras MES 570-H-135

#570H135

Industriestraat 23 5961 PH Horst The Netherlands T + 31 (0)77 – 2066603 sales@ammachinery.nl https://www.ammachinery.nl/

×

#### Dear sir/madame,

Thank you for your interest in our **Holaras MES 570-H-135** built in ,with our internal stock number **570H135**.We are a dedicated SPFH specialist, we work professional and transparent, all our equipment is cleaned and run trough our 300 points inspection report. Use this link to get below information: **https://www.ammachinery.nl/holaras-mes-570-h-135-570h135.html** 

### 2) Short Description

For Sale: Efficiently distribute corn evenly with the Holaras MES 530-H-135. This innovative solution makes it possible to distribute incoming maize quickly and very efficiently, so that waiting silage wagons and tippers are a thing of the past. The Holaras MES 530-H-135 has been designed with an eye for quality and durability. The blade is made of high-quality material and can be easily operated using the hydraulic control.