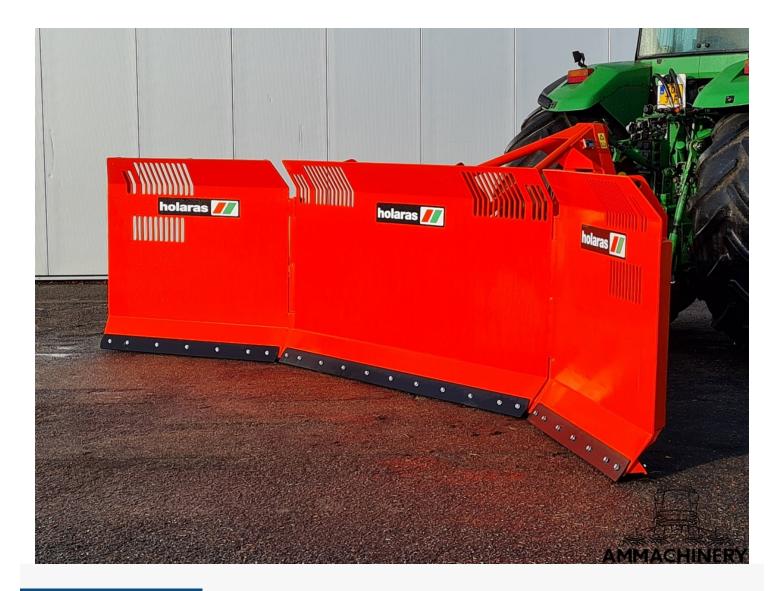

# Holaras MES 570-H-135

#570H135

Industriestraat 23 5961 PH Horst The Netherlands T + 31 (0)77 – 2066603 sales@ammachinery.nl https://www.ammachinery.nl/

×

#### Dear sir/madame,

Thank you for your interest in our **Holaras MES 570-H-135** built in ,with our internal stock number **570H135**.We are a dedicated SPFH specialist, we work professional and transparent, all our equipment is cleaned and run trough our 300 points inspection report. Use this link to get below information: **https://www.ammachinery.nl/holaras-mes-570-h-135-570h135.html** 

### 2) Short Description

For Sale: Efficiently distribute corn evenly with the Holaras MES 530-H-135. This innovative solution makes it possible to distribute incoming maize quickly and very efficiently, so that waiting silage wagons and tippers are a thing of the past. The Holaras MES 530-H-135 has been designed with an eye for quality and durability. The blade is made of high-quality material and can be easily operated using the hydraulic control.