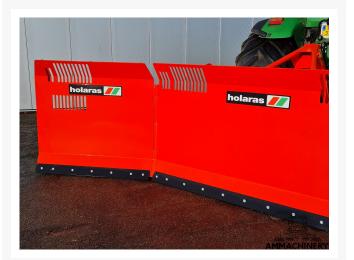

# Holaras MES 570-H-135

#570H135

Industriestraat 23 5961 PH Horst The Netherlands T + 31 (0)77 – 2066603 sales@ammachinery.nl https://www.ammachinery.nl/

×

### 2) Short Description

For Sale: Efficiently distribute corn evenly with the Holaras MES 530-H-135. This innovative solution makes it possible to distribute incoming maize quickly and very efficiently, so that waiting silage wagons and tippers are a thing of the past. The Holaras MES 530-H-135 has been designed with an eye for quality and durability. The blade is made of high-quality material and can be easily operated using the hydraulic control.