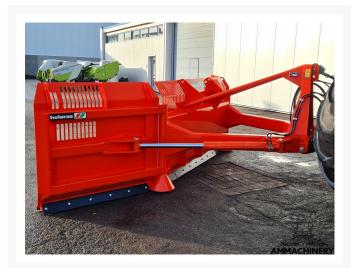

# Holaras MES 570-H-135

#570H135

Industriestraat 23 5961 PH Horst The Netherlands T + 31 (0)77 – 2066603 sales@ammachinery.nl https://www.ammachinery.nl/

×

### 2) Short Description

For Sale: Efficiently distribute corn evenly with the Holaras MES 530-H-135. This innovative solution makes it possible to distribute incoming maize quickly and very efficiently, so that waiting silage wagons and tippers are a thing of the past. The Holaras MES 530-H-135 has been designed with an eye for quality and durability. The blade is made of high-quality material and can be easily operated using the hydraulic control.