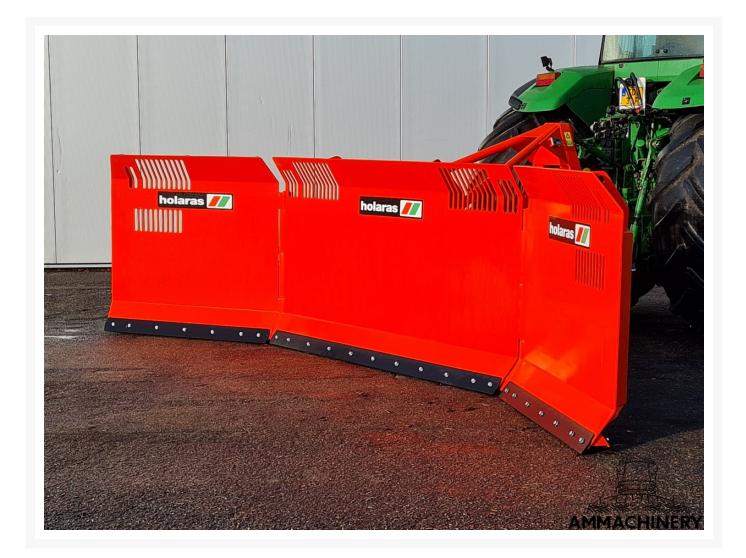

# Holaras MES 570-H-135

#570H135

Industriestraat 23 5961 PH Horst The Netherlands T + 31 (0)77 – 2066603 sales@ammachinery.nl https://www.ammachinery.nl/

×

#### Dear sir/madame,

Thank you for your interest in our **Holaras MES 570-H-135** built in ,with our internal stock number **570H135**.We are a dedicated SPFH specialist, we work professional and transparent, all our equipment is cleaned and run trough our 300 points inspection report. Use this link to get below information: **https://www.ammachinery.nl/holaras-mes-570-h-135-570h135.html** 

### 2) Short Description

For Sale: Efficiently distribute corn evenly with the Holaras MES 530-H-135. This innovative solution makes it possible to distribute incoming maize quickly and very efficiently, so that waiting silage wagons and tippers are a thing of the past. The Holaras MES 530-H-135 has been designed with an eye for quality and durability. The blade is made of high-quality material and can be easily operated using the hydraulic control.