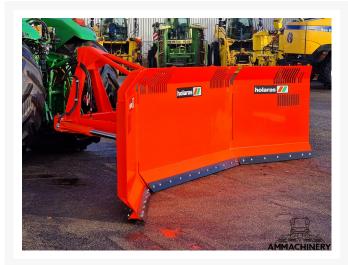

# Holaras MES 570-H-135

#570H135

Industriestraat 23 5961 PH Horst The Netherlands T + 31 (0)77 – 2066603 sales@ammachinery.nl https://www.ammachinery.nl/

×

#### Dear sir/madame,

Thank you for your interest in our **Holaras MES 570-H-135** built in ,with our internal stock number **570H135**.We are a dedicated SPFH specialist, we work professional and transparent, all our equipment is cleaned and run trough our 300 points inspection report. Use this link to get below information: **https://www.ammachinery.nl/holaras-mes-570-h-135-570h135.html** 

### 2) Short Description

For Sale: Efficiently distribute corn evenly with the Holaras MES 530-H-135. This innovative solution makes it possible to distribute incoming maize quickly and very efficiently, so that waiting silage wagons and tippers are a thing of the past. The Holaras MES 530-H-135 has been designed with an eye for quality and durability. The blade is made of high-quality material and can be easily operated using the hydraulic control.