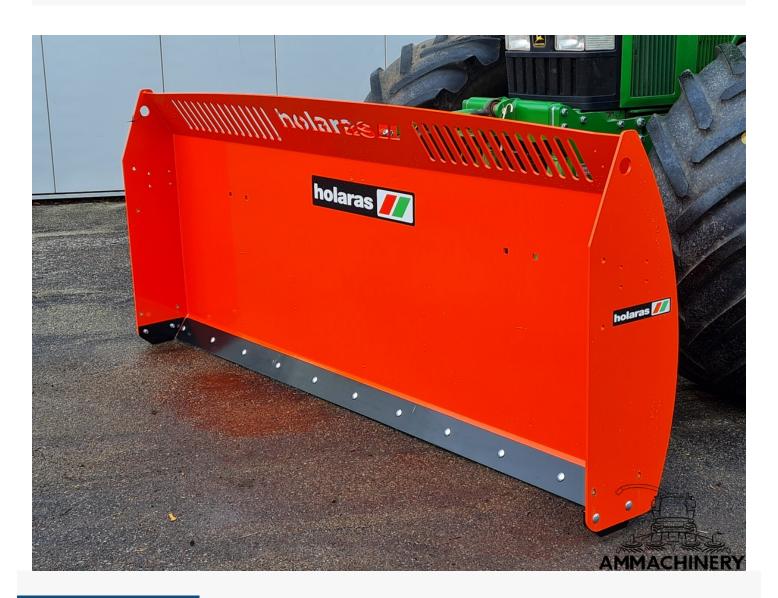

# **Holaras MES 300-H-125**

#300H125

Industriestraat 23 5961 PH Horst The Netherlands T + 31 (0)77 – 2066603 sales@ammachinery.nl https://www.ammachinery.nl/

×

#### Dear sir/madame.

Thank you for your interest in our **Holaras MES 300-H-125** built in ,with our internal stock number **300H125**.We are a dedicated SPFH specialist, we work professional and transparent, all our equipment is cleaned and run trough our 300 points inspection report. Use this link to get below information: **https://www.ammachinery.nl/holaras-mes-300-h-125-300h125.html** 

## 2) Short Description

For Sale: Efficiently distribute corn evenly with the Holaras MES 300-H-125. This innovative solution makes it possible to distribute incoming maize quickly and very efficiently, so that waiting silage wagons and tippers are a thing of the past. The Holaras MES 300-H-125 has been designed with an eye for quality and durability. The blade is made of high-quality material and can be easily operated using the hydraulic control.