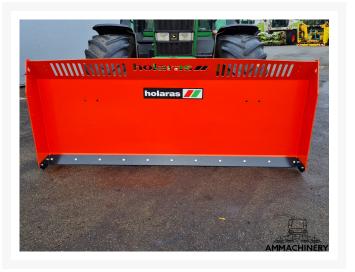

# **Holaras MES 300-H-125**

#300H125

Industriestraat 23 5961 PH Horst The Netherlands T + 31 (0)77 – 2066603 sales@ammachinery.nl https://www.ammachinery.nl/

×

#### Dear sir/madame.

Thank you for your interest in our **Holaras MES 300-H-125** built in ,with our internal stock number **300H125**.We are a dedicated SPFH specialist, we work professional and transparent, all our equipment is cleaned and run trough our 300 points inspection report. Use this link to get below information: **https://www.ammachinery.nl/holaras-mes-300-h-125-300h125.html** 

## 2) Short Description

For Sale: Efficiently distribute corn evenly with the Holaras MES 300-H-125. This innovative solution makes it possible to distribute incoming maize quickly and very efficiently, so that waiting silage wagons and tippers are a thing of the past. The Holaras MES 300-H-125 has been designed with an eye for quality and durability. The blade is made of high-quality material and can be easily operated using the hydraulic control.