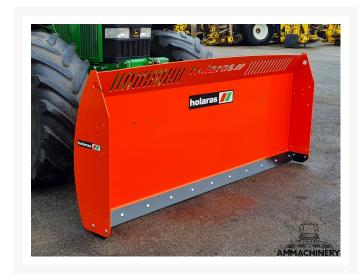

# **Holaras MES 300-H-125**

#300H125

Industriestraat 23 5961 PH Horst The Netherlands T + 31 (0)77 – 2066603 sales@ammachinery.nl https://www.ammachinery.nl/

×

#### Dear sir/madame.

Thank you for your interest in our **Holaras MES 300-H-125** built in ,with our internal stock number **300H125**.We are a dedicated SPFH specialist, we work professional and transparent, all our equipment is cleaned and run trough our 300 points inspection report. Use this link to get below information: **https://www.ammachinery.nl/holaras-mes-300-h-125-300h125.html** 

## 2) Short Description

For Sale: Efficiently distribute corn evenly with the Holaras MES 300-H-125. This innovative solution makes it possible to distribute incoming maize quickly and very efficiently, so that waiting silage wagons and tippers are a thing of the past. The Holaras MES 300-H-125 has been designed with an eye for quality and durability. The blade is made of high-quality material and can be easily operated using the hydraulic control.