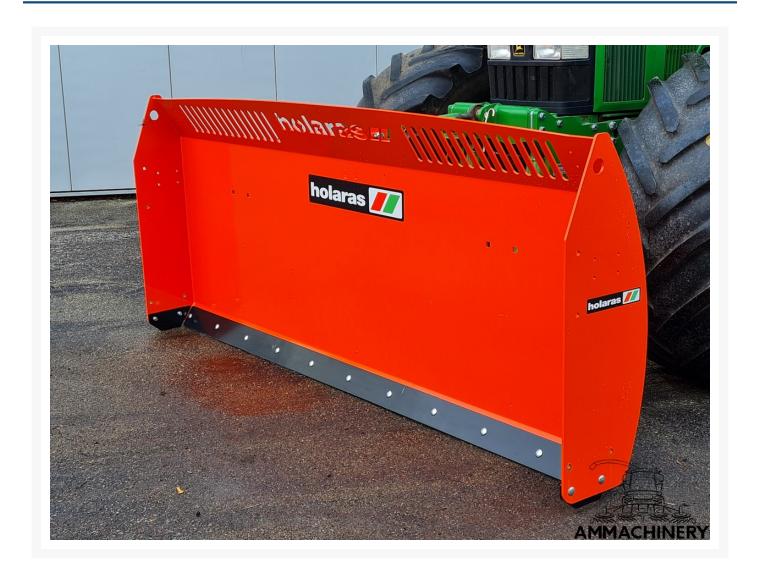

# **Holaras MES 300-H-125**

#300H125

Industriestraat 23 5961 PH Horst The Netherlands T + 31 (0)77 – 2066603 sales@ammachinery.nl https://www.ammachinery.nl/

×

#### Dear sir/madame.

Thank you for your interest in our **Holaras MES 300-H-125** built in ,with our internal stock number **300H125**.We are a dedicated SPFH specialist, we work professional and transparent, all our equipment is cleaned and run trough our 300 points inspection report. Use this link to get below information: **https://www.ammachinery.nl/holaras-mes-300-h-125-300h125.html** 

## 2) Short Description

For Sale: Efficiently distribute corn evenly with the Holaras MES 300-H-125. This innovative solution makes it possible to distribute incoming maize quickly and very efficiently, so that waiting silage wagons and tippers are a thing of the past. The Holaras MES 300-H-125 has been designed with an eye for quality and durability. The blade is made of high-quality material and can be easily operated using the hydraulic control.