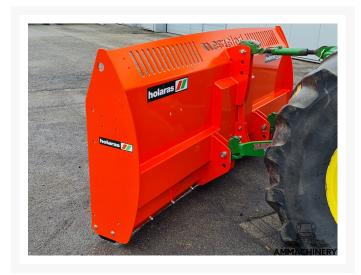

# **Holaras MES 300-H-125**

#300H125

Industriestraat 23 5961 PH Horst The Netherlands T + 31 (0)77 – 2066603 sales@ammachinery.nl https://www.ammachinery.nl/

×

#### Dear sir/madame.

Thank you for your interest in our **Holaras MES 300-H-125** built in ,with our internal stock number **300H125**.We are a dedicated SPFH specialist, we work professional and transparent, all our equipment is cleaned and run trough our 300 points inspection report. Use this link to get below information: **https://www.ammachinery.nl/holaras-mes-300-h-125-300h125.html** 

## 2) Short Description

For Sale: Efficiently distribute corn evenly with the Holaras MES 300-H-125. This innovative solution makes it possible to distribute incoming maize quickly and very efficiently, so that waiting silage wagons and tippers are a thing of the past. The Holaras MES 300-H-125 has been designed with an eye for quality and durability. The blade is made of high-quality material and can be easily operated using the hydraulic control.