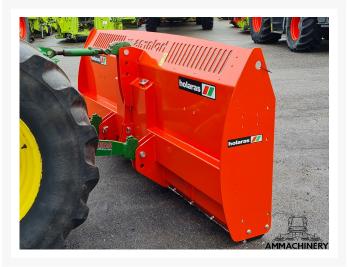

# **Holaras MES 300-H-125**

#300H125

Industriestraat 23 5961 PH Horst The Netherlands T + 31 (0)77 – 2066603 sales@ammachinery.nl https://www.ammachinery.nl/

×

#### Dear sir/madame.

Thank you for your interest in our **Holaras MES 300-H-125** built in ,with our internal stock number **300H125**.We are a dedicated SPFH specialist, we work professional and transparent, all our equipment is cleaned and run trough our 300 points inspection report. Use this link to get below information: **https://www.ammachinery.nl/holaras-mes-300-h-125-300h125.html** 

## 2) Short Description

For Sale: Efficiently distribute corn evenly with the Holaras MES 300-H-125. This innovative solution makes it possible to distribute incoming maize quickly and very efficiently, so that waiting silage wagons and tippers are a thing of the past. The Holaras MES 300-H-125 has been designed with an eye for quality and durability. The blade is made of high-quality material and can be easily operated using the hydraulic control.