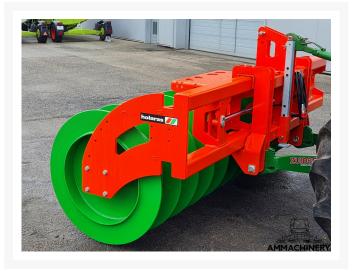

## 2) Short Description

Optimal silage compaction to properly store your grass silage and maize silage? Then the Holaras Stego 285-PRO-SSH is the perfect solution for you. This silage compaction roller ensures optimum compaction of your grass silage and maize silage, so that they have a longer shelf life and are better protected against decay. The Holaras Stego 285-PRO-SSH is designed to meet the highest demands in terms of quality and durability. The silage compaction roller is filled with water, sand or molasses, which makes it extra heavy and enables optimal compaction. Due to the special construction of the roller, the grass silage and maize silage is pressed in the right way and there is no longer any air between the layers.