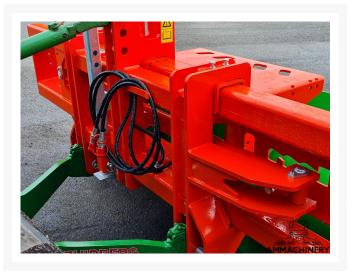

## 2) Short Description

Optimal silage compaction to properly store your grass silage and maize silage? Then the Holaras Stego 285-PRO-SSH is the perfect solution for you. This silage compaction roller ensures optimum compaction of your grass silage and maize silage, so that they have a longer shelf life and are better protected against decay. The Holaras Stego 285-PRO-SSH is designed to meet the highest demands in terms of quality and durability. The silage compaction roller is filled with water, sand or molasses, which makes it extra heavy and enables optimal compaction. Due to the special construction of the roller, the grass silage and maize silage is pressed in the right way and there is no longer any air between the layers.