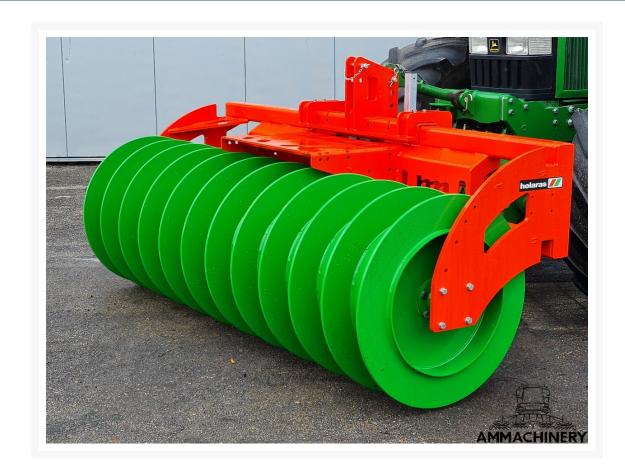

## 2) Short Description

Optimal silage compaction to properly store your grass silage and maize silage? Then the Holaras Stego 285-PRO-SSH is the perfect solution for you. This silage compaction roller ensures optimum compaction of your grass silage and maize silage, so that they have a longer shelf life and are better protected against decay. The Holaras Stego 285-PRO-SSH is designed to meet the highest demands in terms of quality and durability. The silage compaction roller is filled with water, sand or molasses, which makes it extra heavy and enables optimal compaction. Due to the special construction of the roller, the grass silage and maize silage is pressed in the right way and there is no longer any air between the layers.

## 3) Product Images