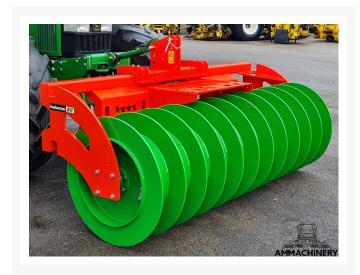

## 2) Short Description

Optimal silage compaction to properly store your grass silage and maize silage? Then the Holaras Stego 285-PRO-SSH is the perfect solution for you. This silage compaction roller ensures optimum compaction of your grass silage and maize silage, so that they have a longer shelf life and are better protected against decay. The Holaras Stego 285-PRO-SSH is designed to meet the highest demands in terms of quality and durability. The silage compaction roller is filled with water, sand or molasses, which makes it extra heavy and enables optimal compaction. Due to the special construction of the roller, the grass silage and maize silage is pressed in the right way and there is no longer any air between the layers.

## 3) Product Images