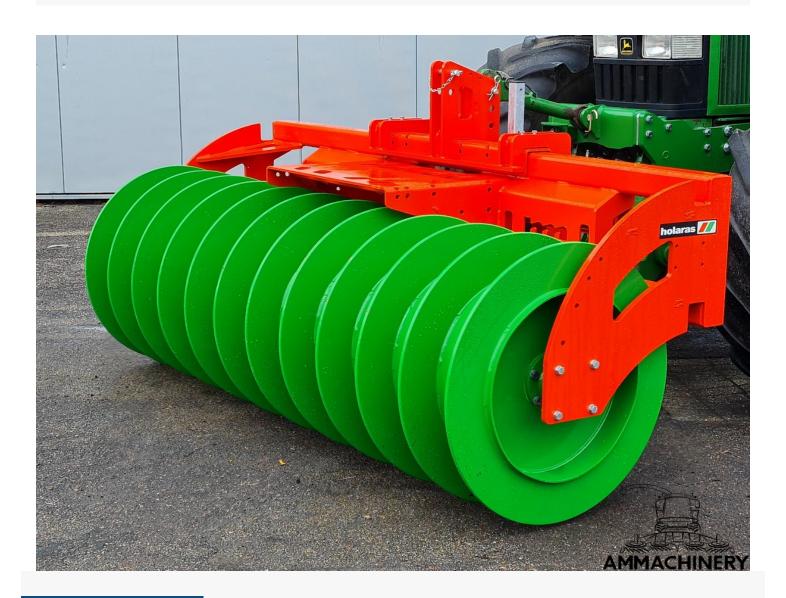

## 2) Short Description

Optimal silage compaction to properly store your grass silage and maize silage? Then the Holaras Stego 285-PRO-SSH is the perfect solution for you. This silage compaction roller ensures optimum compaction of your grass silage and maize silage, so that they have a longer shelf life and are better protected against decay. The Holaras Stego 285-PRO-SSH is designed to meet the highest demands in terms of quality and durability. The silage compaction roller is filled with water, sand or molasses, which makes it extra heavy and enables optimal compaction. Due to the special construction of the roller, the grass silage and maize silage is pressed in the right way and there is no longer any air between the layers.

## 3) Product Images