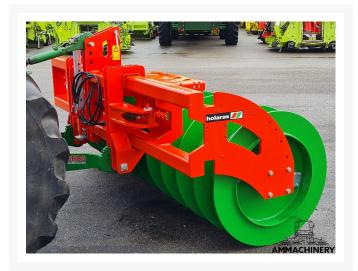

## 2) Short Description

Optimal silage compaction to properly store your grass silage and maize silage? Then the Holaras Stego 285-PRO-SSH is the perfect solution for you. This silage compaction roller ensures optimum compaction of your grass silage and maize silage, so that they have a longer shelf life and are better protected against decay. The Holaras Stego 285-PRO-SSH is designed to meet the highest demands in terms of quality and durability. The silage compaction roller is filled with water, sand or molasses, which makes it extra heavy and enables optimal compaction. Due to the special construction of the roller, the grass silage and maize silage is pressed in the right way and there is no longer any air between the layers.