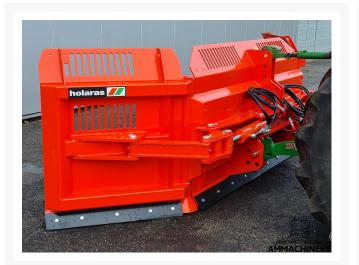

# Holaras MES 430-H115-FK

#430H115FK

Industriestraat 23 5961 PH Horst The Netherlands T + 31 (0)77 – 2066603 sales@ammachinery.nl https://www.ammachinery.nl/

×

## 2) Short Description

For Sale: Efficiently distribute corn evenly with the Holaras MES 430-H-115-FK. This innovative solution makes it possible to distribute incoming maize quickly and very efficiently, so that waiting silage wagons and tippers are a thing of the past. The Holaras MES 430-H-115-FK has been designed with an eye for quality and durability. The blade is made of high-quality material and can be easily operated using the hydraulic control.