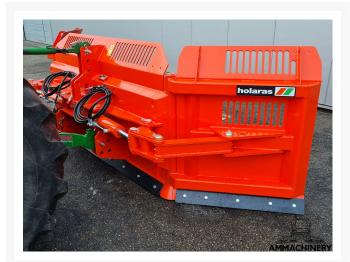

# Holaras MES 430-H115-FK

#430H115FK

Industriestraat 23 5961 PH Horst The Netherlands T + 31 (0)77 – 2066603 sales@ammachinery.nl https://www.ammachinery.nl/

×

## 2) Short Description

For Sale: Efficiently distribute corn evenly with the Holaras MES 430-H-115-FK. This innovative solution makes it possible to distribute incoming maize quickly and very efficiently, so that waiting silage wagons and tippers are a thing of the past. The Holaras MES 430-H-115-FK has been designed with an eye for quality and durability. The blade is made of high-quality material and can be easily operated using the hydraulic control.