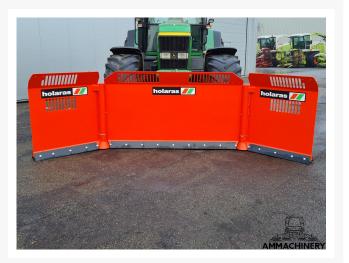

# Holaras MES 430-H115-FK

#430H115FK

Industriestraat 23 5961 PH Horst The Netherlands T + 31 (0)77 – 2066603 sales@ammachinery.nl https://www.ammachinery.nl/

×

## 2) Short Description

For Sale: Efficiently distribute corn evenly with the Holaras MES 430-H-115-FK. This innovative solution makes it possible to distribute incoming maize quickly and very efficiently, so that waiting silage wagons and tippers are a thing of the past. The Holaras MES 430-H-115-FK has been designed with an eye for quality and durability. The blade is made of high-quality material and can be easily operated using the hydraulic control.