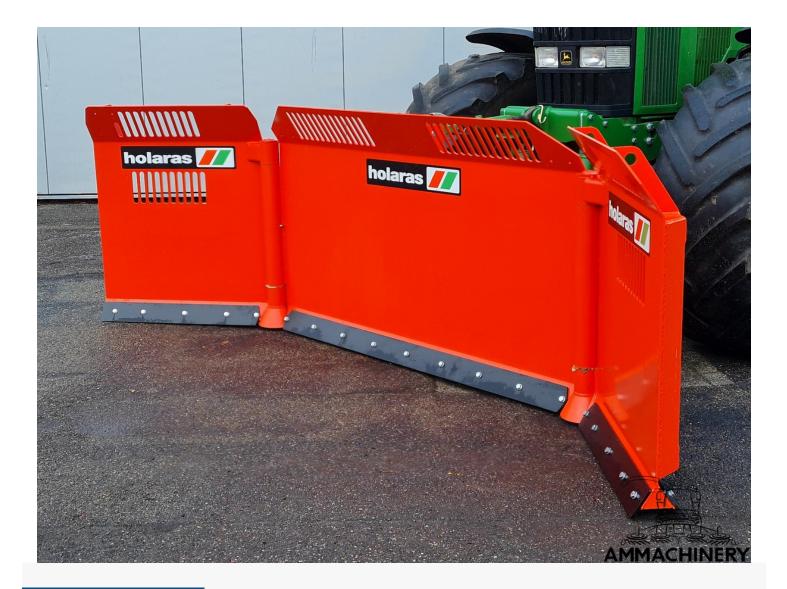

# Holaras MES 430-H115-FK

#430H115FK

Industriestraat 23 5961 PH Horst The Netherlands T + 31 (0)77 – 2066603 sales@ammachinery.nl https://www.ammachinery.nl/

×

## 2) Short Description

For Sale: Efficiently distribute corn evenly with the Holaras MES 430-H-115-FK. This innovative solution makes it possible to distribute incoming maize quickly and very efficiently, so that waiting silage wagons and tippers are a thing of the past. The Holaras MES 430-H-115-FK has been designed with an eye for quality and durability. The blade is made of high-quality material and can be easily operated using the hydraulic control.