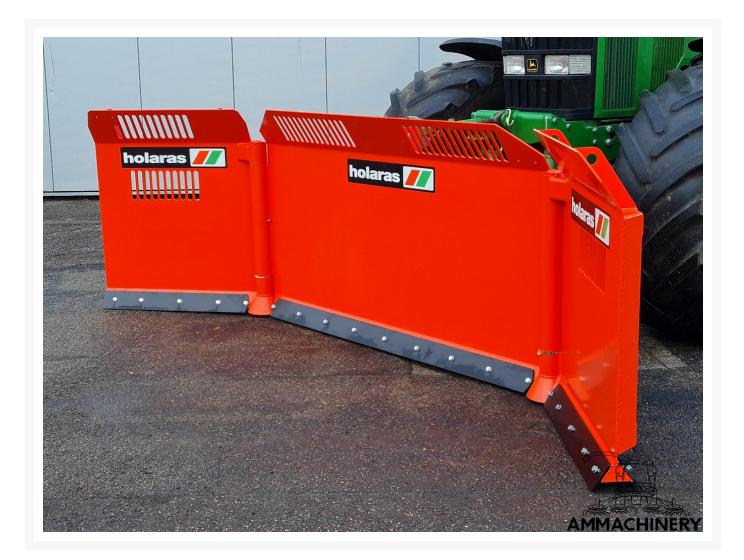

# Holaras MES 430-H115-FK

#430H115FK

Industriestraat 23 5961 PH Horst The Netherlands T + 31 (0)77 – 2066603 sales@ammachinery.nl https://www.ammachinery.nl/

×

## 2) Short Description

For Sale: Efficiently distribute corn evenly with the Holaras MES 430-H-115-FK. This innovative solution makes it possible to distribute incoming maize quickly and very efficiently, so that waiting silage wagons and tippers are a thing of the past. The Holaras MES 430-H-115-FK has been designed with an eye for quality and durability. The blade is made of high-quality material and can be easily operated using the hydraulic control.