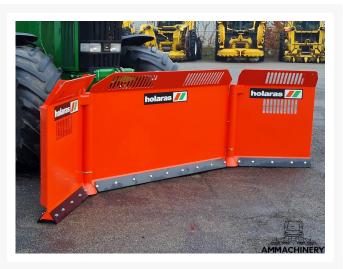

# Holaras MES 430-H115-FK

#430H115FK

Industriestraat 23 5961 PH Horst The Netherlands T + 31 (0)77 – 2066603 sales@ammachinery.nl https://www.ammachinery.nl/

×

## 2) Short Description

For Sale: Efficiently distribute corn evenly with the Holaras MES 430-H-115-FK. This innovative solution makes it possible to distribute incoming maize quickly and very efficiently, so that waiting silage wagons and tippers are a thing of the past. The Holaras MES 430-H-115-FK has been designed with an eye for quality and durability. The blade is made of high-quality material and can be easily operated using the hydraulic control.