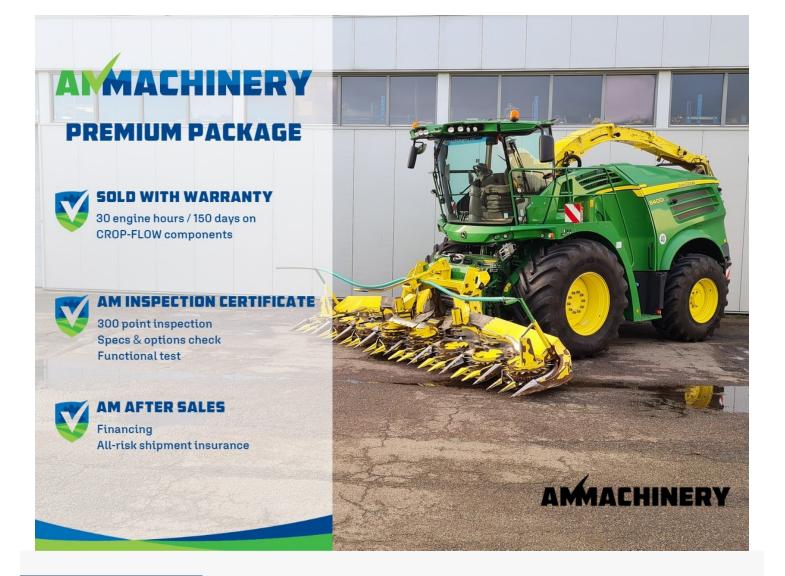

Harvester Guard inspection certificate

### 7) A&M PREMIUM Warranty

All our equipment is inspected with the Harvester-Guard (R) inspection software. This certificate declares that this forage harvester

has A&M PREMIUM warranty on:

1. All inspected CROP-FLOW components with a 3, 4 or 5 star

rating.

2. All CROP-FLOW bearings which have status approved.

### Warranty on repairs:

Components with 1 or 2 star rating are subject for repair and have no warranty. In case A&M Machinery is ordered to repair the 1 and 2 stars components then warranty is in place, as repair implies upgrade to 5 stars or status approved.