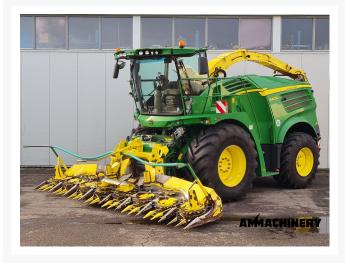

# 3) Product Images

# 2) Short Description

For sale 2015 John Deere 8400, 4WD, including Kemper 360 Plus, 2923 engine hours and 2016 cutting hours, 64 knife drum, automatic lubrication, kernel processor (corn cracker). This machine has been inspected on 300 points. The inspection report is available. In addition, we provide a warranty on all our machines. For more information please send us a message.