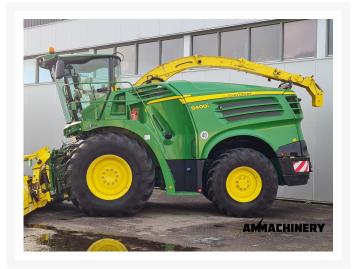

# 3) Product Images

# 2) Short Description

For sale 2015 John Deere 8400, 4WD, including Kemper 360 Plus, 2923 engine hours and 2016 cutting hours, 64 knife drum, automatic lubrication, kernel processor (corn cracker). This machine has been inspected on 300 points. The inspection report is available. In addition, we provide a warranty on all our machines. For more information please send us a message.