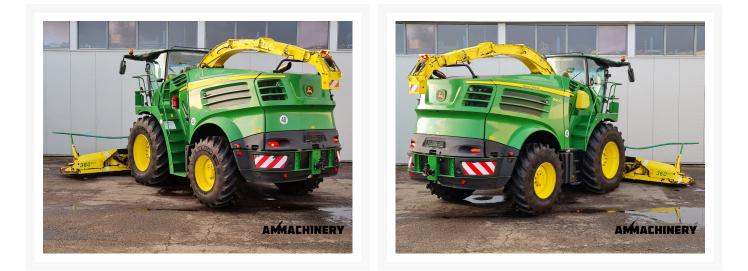

iper                | Yes | Autocontour                  | Yes |
| Electrical KP-gap<br>adjustment  | Yes | Partly duraline wear kit     | Yes |
| Air compressor                   | Yes | LED lights                   | Yes |
| Sunblinds window(s)              | Yes | Operators manual             | Yes |
| Chromed exhaust<br>stacks        | Yes | Bleu-tooth phone<br>device   | Yes |

# 2) Short Description

For sale 2015 John Deere 8400, 4WD, including Kemper 360 Plus, 2923 engine hours and 2016 cutting hours, 64 knife drum, automatic lubrication, kernel processor (corn cracker). This machine has been inspected on 300 points. The inspection report is available. In addition, we provide a warranty on all our machines. For more information please send us a message.

# 3) Product Images









# 4) Inspection Report

| Levels |  |
|--------|--|
|--------|--|

| Anti-freeze level in °C                | - 30 °C | Cooling liquid level                   | Χ* |
|----------------------------------------|---------|----------------------------------------|----|
| Engine oil level                       | X*      | Hydraulic oil level                    | V  |
| Left hand front end<br>drive oil level | V       | Rear axle oil level                    | V  |
| Left hand rear end drive<br>oil level  | X*      | Right hand rear end<br>drive oil level | Х* |
| Upper feedrolls<br>gearbox oil level   | V       | Gearbox oil level                      | V  |
| Gearbox header drive                   | V       | Power distribution<br>gearbox          | V  |

Condition Knive drum

| Knife drum