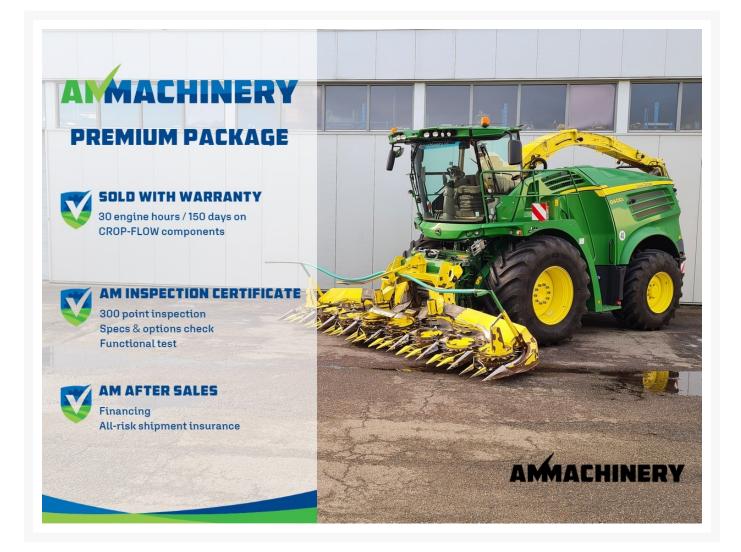

Harvester Guard inspection certificate

### 7) A&M PREMIUM Warranty

All our equipment is inspected with the Harvester-Guard (R) inspection software. This certificate declares that this forage harvester

has A&M PREMIUM warranty on:

1. All inspected CROP-FLOW components with a 3, 4 or 5 star

rating.

2. All CROP-FLOW bearings which have status approved.

### Warranty on repairs:

Components with 1 or 2 star rating are subject for repair and have no warranty. In case A&M Machinery is ordered to repair the 1 and 2 stars components then warranty is in place, as repair implies upgrade to 5 stars or status approved.