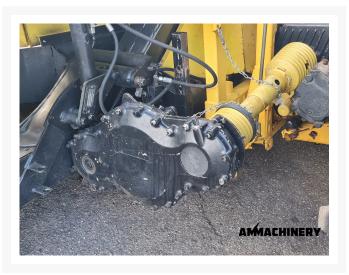

### 3) Product Images

## 4) Inspection Report

Condition Header

| Stocknumber                   | 23086   | Brand                         | Kemper |
|-------------------------------|---------|-------------------------------|--------|
| Model                         | 460     | Amount of rows                | 8      |
| Working width (cm)            | 6 meter | Autosteer sensor              | N.A.   |
| Header lateral tilt           | N.A.    | Header height control sensors | N.A.   |
| Header speed gearbox shifting | V       | Cutting knives                | ☆☆☆☆☆  |
| Drum bearings                 | X*      | Cleaners                      | V      |
| Drums                         | V       | Drum cleaners /<br>scrapers   | V      |
| knife discs                   | V       | Drive shaft                   | V      |
| Drive line couplers           | V       | Drive chains and belts        | X*     |
| Crop dividers                 | V       | Oil levels                    | X*     |
| Down corn augers              | V       | Ground skid plates            | V      |
| Fold cilinders                | V       | Hydraulic hoses/lines         | V      |
| Transport accident prevention | N.A.    | Support wheel(s)              | N.A.   |
| Support legs                  | V       | Feeder auger                  | N.A.   |
| Feeder auger bearings         | N.A.    | Wearplates                    | V      |

### 5)Recommended Repairs

Belt replacement crop divider kemper 460 RH side Kemper 460 drum+knife bearing replacement 4e left Belt replacement crop divider kemper 460 LH side