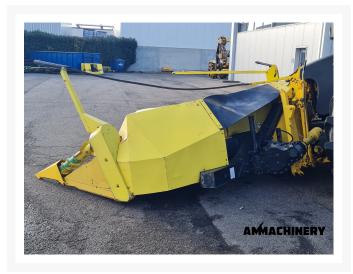

### 2) Short Description

For Sale, 2008, Kemper 460 8 row corn header fits New Holland. This header has been inspected. The inspection report can be downloaded from our website.

### 3) Product Images

## 4) Inspection Report

Condition Header

| Stocknumber                   | 23086   | Brand                         | Kemper |
|-------------------------------|---------|-------------------------------|--------|
| Model                         | 460     | Amount of rows                | 8      |
| Working width (cm)            | 6 meter | Autosteer sensor              | N.A.   |
| Header lateral tilt           | N.A.    | Header height control sensors | N.A.   |
| Header speed gearbox shifting | V       | Cutting knives                | ☆☆☆☆☆  |
| Drum bearings                 | X*      | Cleaners                      | V      |
| Drums                         | V       | Drum cleaners /<br>scrapers   | V      |
| knife discs                   | V       | Drive shaft                   | V      |
| Drive line couplers           | V       | Drive chains and belts        | X*     |
| Crop dividers                 | V       | Oil levels                    | X*     |
| Down corn augers              | V       | Ground skid plates            | V      |
| Fold cilinders                | V       | Hydraulic hoses/lines         | V      |
| Transport accident prevention | N.A.    | Support wheel(s)              | N.A.   |
| Support legs                  | V       | Feeder auger                  | N.A.   |
| Feeder auger bearings         | N.A.    | Wearplates                    | V      |