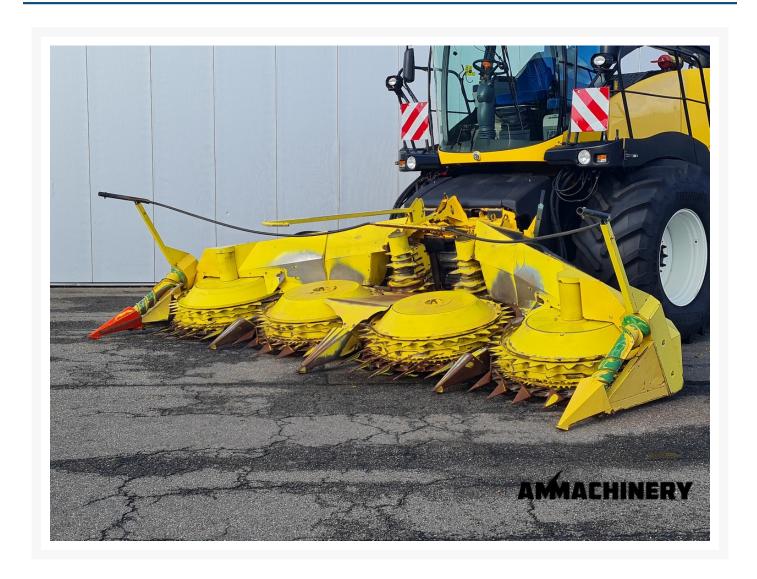

### 2) Short Description

For Sale, 2008, Kemper 460 8 row corn header fits New Holland. This header has been inspected. The inspection report can be downloaded from our website.

## 4) Inspection Report

Condition Header

| Stocknumber                   | 23086   | Brand                         | Kemper |
|-------------------------------|---------|-------------------------------|--------|
| Model                         | 460     | Amount of rows                | 8      |
| Working width (cm)            | 6 meter | Autosteer sensor              | N.A.   |
| Header lateral tilt           | N.A.    | Header height control sensors | N.A.   |
| Header speed gearbox shifting | V       | Cutting knives                | ☆☆☆☆☆  |
| Drum bearings                 | X*      | Cleaners                      | V      |
| Drums                         | V       | Drum cleaners /<br>scrapers   | V      |
| knife discs                   | V       | Drive shaft                   | V      |
| Drive line couplers           | V       | Drive chains and belts        | X*     |
| Crop dividers                 | V       | Oil levels                    | X*     |
| Down corn augers              | V       | Ground skid plates            | V      |
| Fold cilinders                | V       | Hydraulic hoses/lines         | V      |
| Transport accident prevention | N.A.    | Support wheel(s)              | N.A.   |
| Support legs                  | V       | Feeder auger                  | N.A.   |
| Feeder auger bearings         | N.A.    | Wearplates                    | V      |