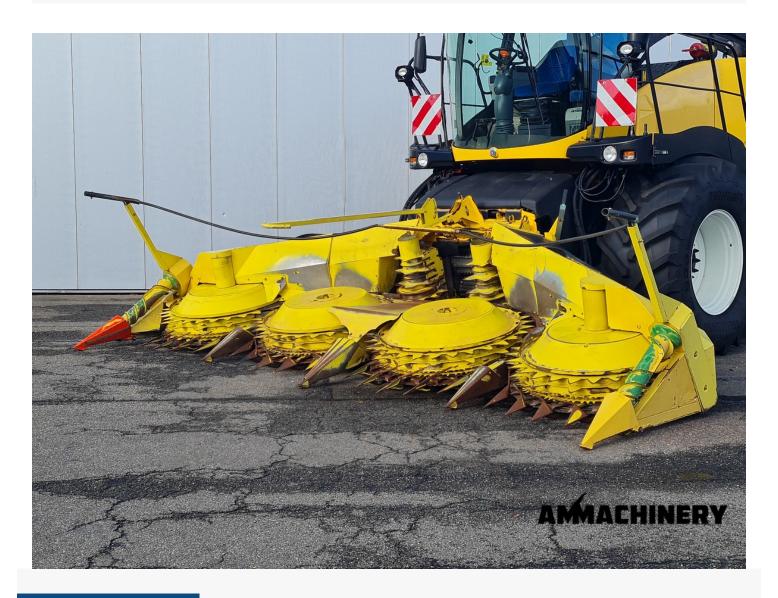

### 2) Short Description

For Sale, 2008, Kemper 460 8 row corn header fits New Holland. This header has been inspected. The inspection report can be downloaded from our website.

## 4) Inspection Report

Condition Header

| Stocknumber                   | 23086   | Brand                         | Kemper |
|-------------------------------|---------|-------------------------------|--------|
| Model                         | 460     | Amount of rows                | 8      |
| Working width (cm)            | 6 meter | Autosteer sensor              | N.A.   |
| Header lateral tilt           | N.A.    | Header height control sensors | N.A.   |
| Header speed gearbox shifting | V       | Cutting knives                | ☆☆☆☆☆  |
| Drum bearings                 | X*      | Cleaners                      | V      |
| Drums                         | V       | Drum cleaners /<br>scrapers   | V      |
| knife discs                   | V       | Drive shaft                   | V      |
| Drive line couplers           | V       | Drive chains and belts        | X*     |
| Crop dividers                 | V       | Oil levels                    | X*     |
| Down corn augers              | V       | Ground skid plates            | V      |
| Fold cilinders                | V       | Hydraulic hoses/lines         | V      |
| Transport accident prevention | N.A.    | Support wheel(s)              | N.A.   |
| Support legs                  | V       | Feeder auger                  | N.A.   |
| Feeder auger bearings         | N.A.    | Wearplates                    | V      |