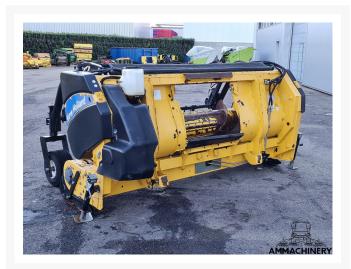

## 2) Short Description

For sale 2008 New Holland 273FP 3 meter grass pick up to fit New Holland FR series forage harvesters, including automatic chain lubrication, nice good working pick up which is been inspected and tested.

## 3) Product Images

## 4) Inspection Report

Condition Header

| Stocknumber                  | 22147  | Brand                          | New Holland |
|------------------------------|--------|--------------------------------|-------------|
| Model                        | 273 FP | Automatic chain<br>lubricating | Yes         |
| Hydraulic hoses / lines      | X*     | Compression rollers            | V           |
| Pick-up teeth                | V      | Pick-up cam bearings           | V           |
| Compression rollers bearings | N.A.   | Feeder auger                   | V           |
| Feeder auger bearings        | V      | Feeder auger fingers           | Χ*          |
| Drive chains and sprockets   | V      | Working width (cm)             | 300         |
| Oil levels                   | X*     |                                |             |