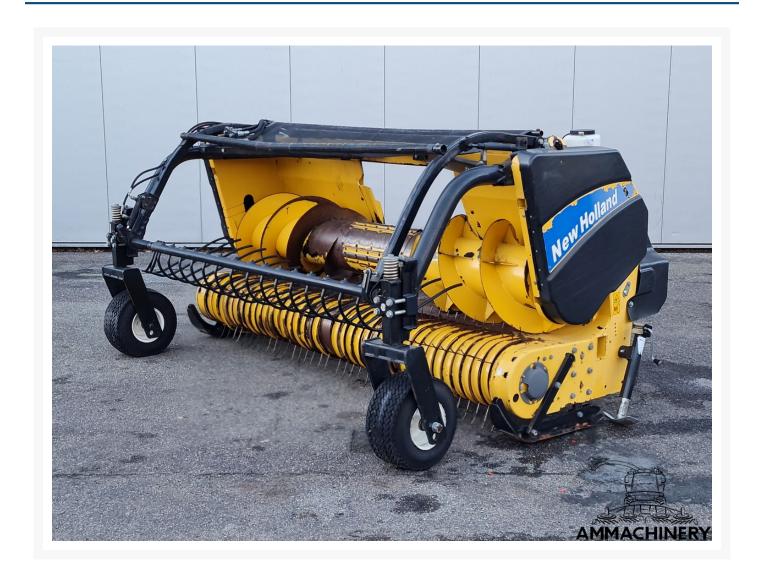

66603 sales@ammachinery.nl https://www.ammachinery.nl/



#### Dear sir/madame.

Thank you for your interest in our **New Holland 273FP** built in ,with our internal stock number **22147-30**.We are a dedicated SPFH specialist, we work professional and transparent, all our equipment is cleaned and run trough our 300 points inspection report. Use this link to get below information:

https://www.ammachinery.nl/new-holland-273fp-22147-30.html

#### **Technical specifications**

Partnumber 22147-30 Brand New Holland

Model 273FP

### **Options**

## 2) Short Description

For sale 2008 New Holland 273FP 3 meter grass pick up to fit New Holland FR series forage harvesters, including automatic chain lubrication, nice good working pick up which is been inspected and tested.

## 3) Product Images











## 4) Inspection Report

Condition Header

| Stocknumber                  | 22147  | Brand                          | New Holland |
|------------------------------|--------|--------------------------------|-------------|
| Model                        | 273 FP | Automatic chain<br>lubricating | Yes         |
| Hydraulic hoses / lines      | X*     | Compression rollers            | V           |
| Pick-up teeth                | V      | Pick-up cam bearings           | V           |
| Compression rollers bearings | N.A.   | Feeder auger                   | V           |
| Feeder auger bearings        | V      | Feeder auger fingers           | Χ*          |
| Drive chains and sprockets   | V      | Working width (cm)             | 300         |
| Oil levels                   | X*