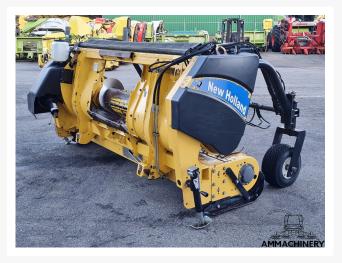

3 sales@ammachinery.nl https://www.ammachinery.nl/



#### Dear sir/madame.

Thank you for your interest in our **New Holland 273FP** built in ,with our internal stock number **22147-30**.We are a dedicated SPFH specialist, we work professional and transparent, all our equipment is cleaned and run trough our 300 points inspection report. Use this link to get below information:

https://www.ammachinery.nl/new-holland-273fp-22147-30.html

#### **Technical specifications**

Partnumber 22147-30 Brand New Holland

Model 273FP

### **Options**

## 2) Short Description

For sale 2008 New Holland 273FP 3 meter grass pick up to fit New Holland FR series forage harvesters, including automatic chain lubrication, nice good working pick up which is been inspected and tested.

## 3) Product Images











## 4) Inspection Report

Condition Header

| Stocknumber                  | 22147  | Brand                          | New Holland |
|------------------------------|--------|--------------------------------|-------------|
| Model                        | 273 FP | Automatic chain<br>lubricating | Yes         |
| Hydraulic hoses / lines      | X*     | Compression rollers            | V           |
| Pick-up teeth                | V      | Pick-up cam bearings           | V           |
| Compression rollers bearings | N.A.   | Feeder auger                   | V           |
| Feeder auger bearings        | V      | Feeder auger fingers           | Χ*          |
| Drive chains and sprockets   | V      | Working width (cm)             | 300         |
| Oil levels                   | X*