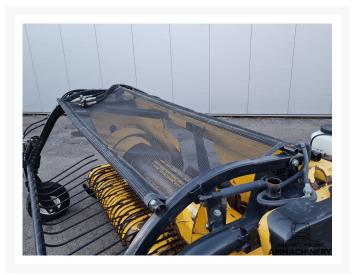

## 3) Product Images

## 4) Inspection Report

Condition Header

| Stocknumber                  | 22147  | Brand                          | New Holland |
|------------------------------|--------|--------------------------------|-------------|
| Model                        | 273 FP | Automatic chain<br>lubricating | Yes         |
| Hydraulic hoses / lines      | X*     | Compression rollers            | V           |
| Pick-up teeth                | V      | Pick-up cam bearings           | V           |
| Compression rollers bearings | N.A.   | Feeder auger                   | V           |
| Feeder auger bearings        | V      | Feeder auger fingers           | Χ*          |
| Drive chains and sprockets   | V      | Working width (cm)             | 300         |
| Oil levels                   | X*     |                                |             |