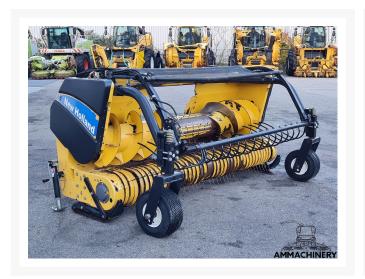

603 sales@ammachinery.nl https://www.ammachinery.nl/



#### Dear sir/madame.

Thank you for your interest in our **New Holland 273FP** built in ,with our internal stock number **22147-30**.We are a dedicated SPFH specialist, we work professional and transparent, all our equipment is cleaned and run trough our 300 points inspection report. Use this link to get below information:

https://www.ammachinery.nl/new-holland-273fp-22147-30.html

#### **Technical specifications**

Partnumber 22147-30 Brand New Holland

Model 273FP

### **Options**

## 2) Short Description

For sale 2008 New Holland 273FP 3 meter grass pick up to fit New Holland FR series forage harvesters, including automatic chain lubrication, nice good working pick up which is been inspected and tested.

## 3) Product Images











## 4) Inspection Report

Condition Header

| Stocknumber                  | 22147  | Brand                          | New Holland |
|------------------------------|--------|--------------------------------|-------------|
| Model                        | 273 FP | Automatic chain<br>lubricating | Yes         |
| Hydraulic hoses / lines      | X*     | Compression rollers            | V           |
| Pick-up teeth                | V      | Pick-up cam bearings           | V           |
| Compression rollers bearings | N.A.   | Feeder auger                   | V           |
| Feeder auger bearings        | V      | Feeder auger fingers           | Χ*          |
| Drive chains and sprockets   | V      | Working width (cm)             | 300         |
| Oil levels                   | X*