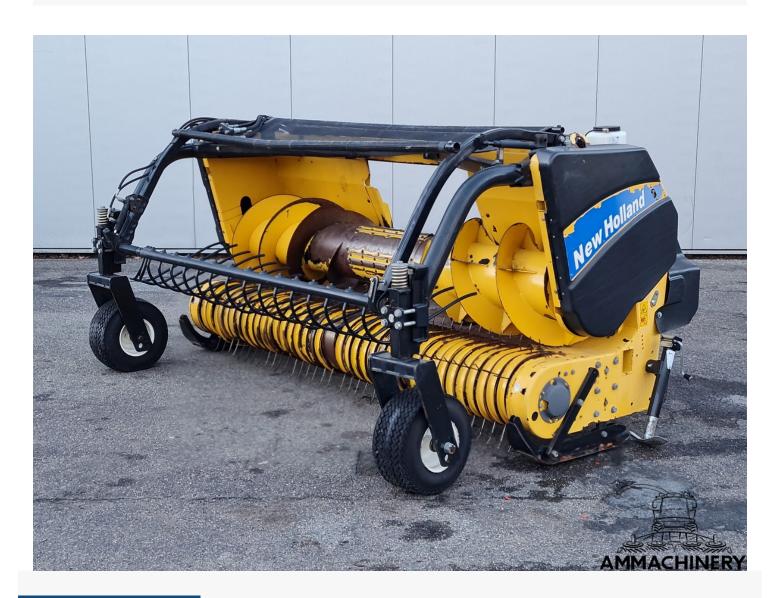

## 2) Short Description

For sale 2008 New Holland 273FP 3 meter grass pick up to fit New Holland FR series forage harvesters, including automatic chain lubrication, nice good working pick up which is been inspected and tested.

## 3) Product Images