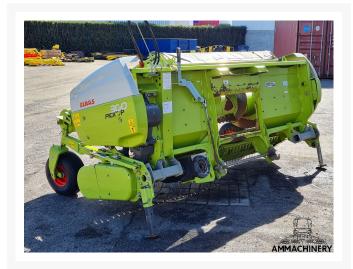

## 2) Short Description

For Sale 2014 Claas PU300PRO 3 meter grass pick-up including compression rollers and manual foldable wheels. Very nice pick up which is been inspected and tested.

## 3) Product Images