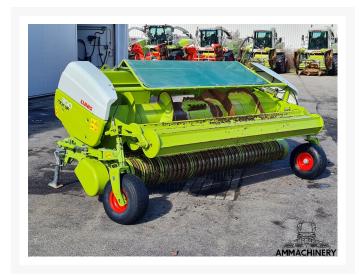

## 2) Short Description

For Sale 2014 Claas PU300PRO 3 meter grass pick-up including compression rollers and manual foldable wheels. Very nice pick up which is been inspected and tested.

## 3) Product Images