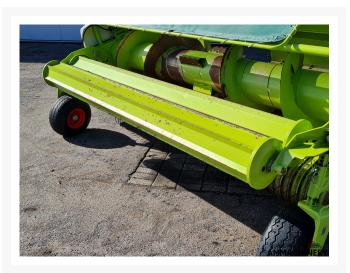

## 2) Short Description

For Sale 2014 Claas PU300PRO 3 meter grass pick-up including compression rollers and manual foldable wheels. Very nice pick up which is been inspected and tested.

## 3) Product Images