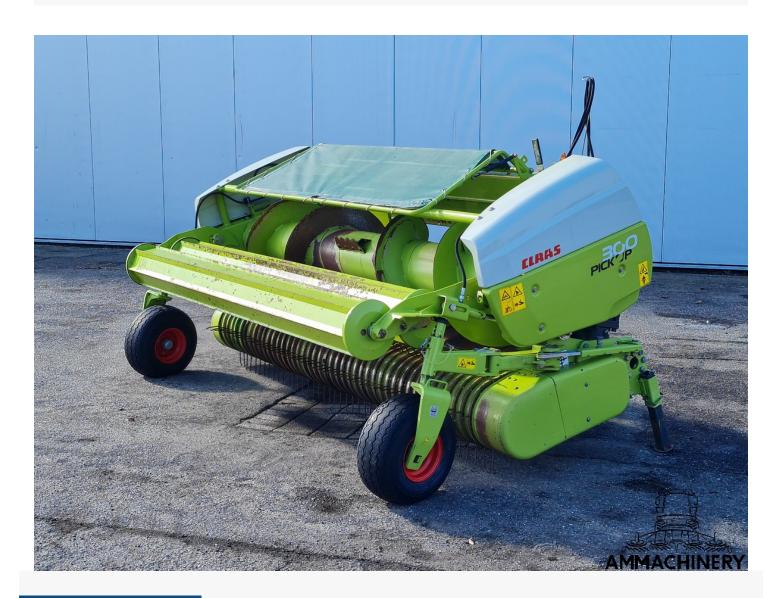

## 2) Short Description

For Sale 2014 Claas PU300PRO 3 meter grass pick-up including compression rollers and manual foldable wheels. Very nice pick up which is been inspected and tested.

## 3) Product Images