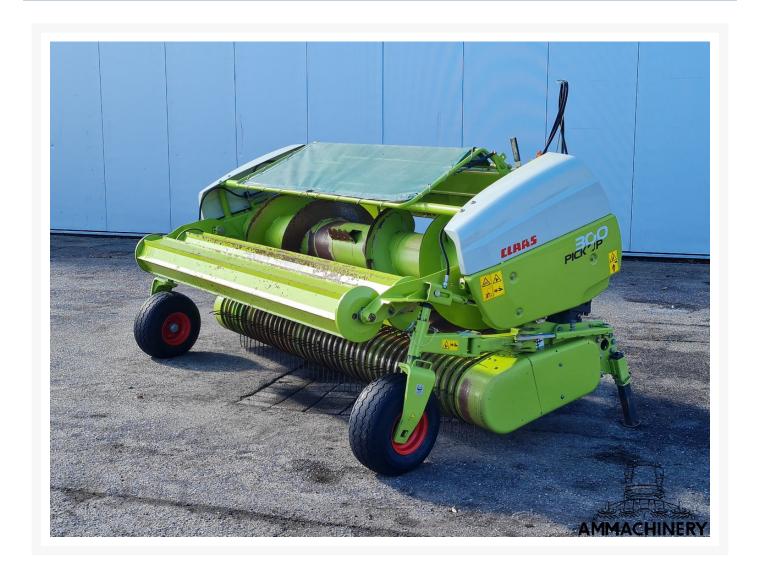

## 2) Short Description

For Sale 2014 Claas PU300PRO 3 meter grass pick-up including compression rollers and manual foldable wheels. Very nice pick up which is been inspected and tested.

## 3) Product Images