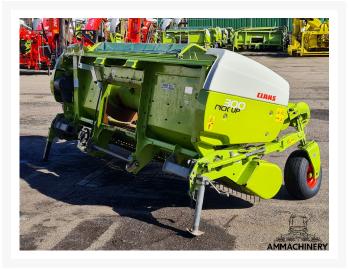

## 2) Short Description

For Sale 2014 Claas PU300PRO 3 meter grass pick-up including compression rollers and manual foldable wheels. Very nice pick up which is been inspected and tested.

## 3) Product Images