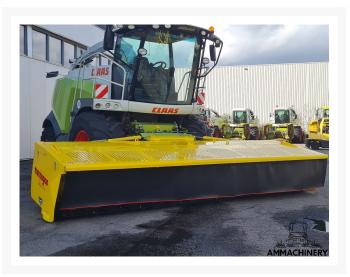

# Marangon MDR 6014 Claas

#23044-30

Industriestraat 23 5961 PH Horst The Netherlands T + 31 (0)77 - 2066603 sales@ammachinery.nl https://www.ammachinery.nl/

×

Dear sir/madame,

Thank you for your interest in our **Marangon MDR 6014 Claas** built in ,with our internal stock number **23044-30**.We are a dedicated SPFH specialist, we work professional and transparent, all our equipment is cleaned and run trough our 300 points inspection report. Use this link to get below information:

## 2) Short Description

For Sale NEW Marangon 6014 Direct Cut Header for Claas self propelled forage harvesters. Former manufacturer of the New Holland direct cut headers. Cutting width of 6 meters. Complete with primary cardan shaft, Z12 auger variation speed sprocket, PTO speed sensor, transport trailer optional available. Oscillating central attachment with suspension or fix adaptable to all forage harvesters models. The innovative cutter bar is made of an advanced wheelbase gears system and allows an indirect transmission to the gears reducing the traction power and assures a minimum wear. The big gears transmit independently the motion to the small gears of the disks ensuring a uniform and efficient distribution of the power on each disk. The cutter bar is totally welded to provide greater stability. The auger has a large diameter, to allow an uniform and constant conveying of the product for the whole length.