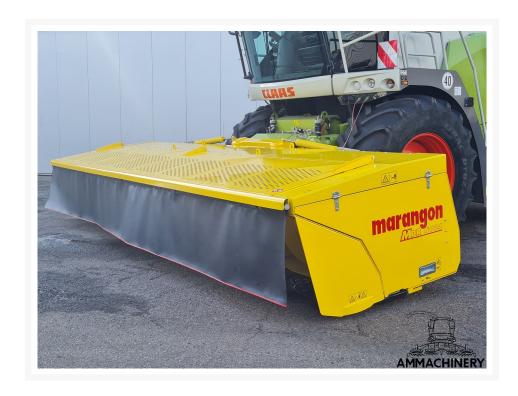

## 2) Short Description

For Sale NEW Marangon 6014 Direct Cut Header for Claas self propelled forage harvesters. Former manufacturer of the New Holland direct cut headers. Cutting width of 6 meters. Complete with primary cardan shaft, Z12 auger variation speed sprocket, PTO speed sensor, transport trailer optional available. Oscillating central attachment with suspension or fix adaptable to all forage harvesters models. The innovative cutter bar is made of an advanced wheelbase gears system and allows an indirect transmission to the gears reducing the traction power and assures a minimum wear. The big gears transmit independently the motion to the small gears of the disks ensuring a uniform and efficient distribution of the power on each disk. The cutter bar is totally welded to provide greater stability. The auger has a large diameter, to allow an uniform and constant conveying of the product for the whole length.

## 3) Product Images