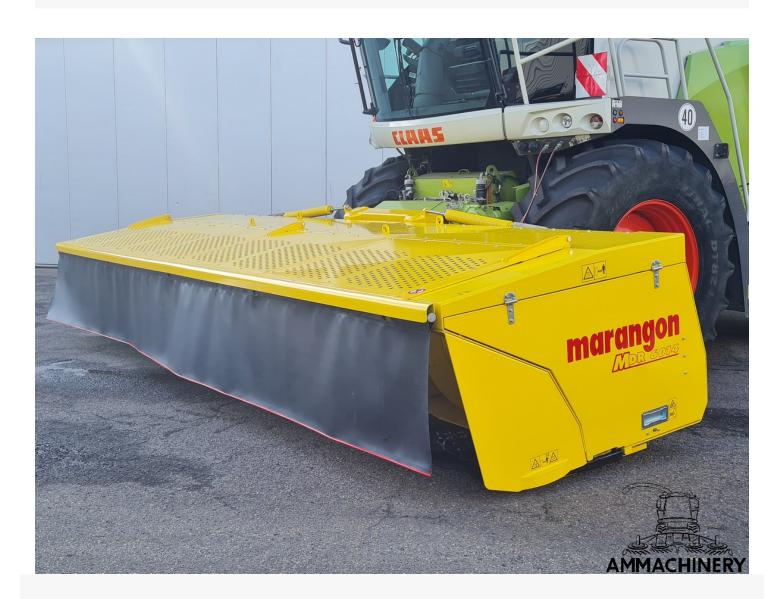

## 2) Short Description

For Sale NEW Marangon 6014 Direct Cut Header for Claas self propelled forage harvesters. Former manufacturer of the New Holland direct cut headers. Cutting width of 6 meters. Complete with primary cardan shaft, Z12 auger variation speed sprocket, PTO speed sensor, transport trailer optional available. Oscillating central attachment with suspension or fix adaptable to all forage harvesters models. The innovative cutter bar is made of an advanced wheelbase gears system and allows an indirect transmission to the gears reducing the traction power and assures a minimum wear. The big gears transmit independently the motion to the small gears of the disks ensuring a uniform and efficient distribution of the power on each disk. The cutter bar is totally welded to provide greater stability. The auger has a large diameter, to allow an uniform and constant conveying of the product for the whole length.

## 3) Product Images