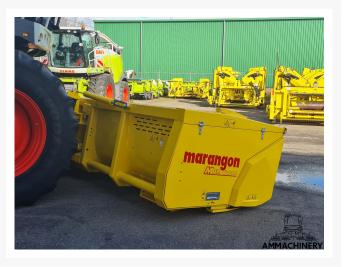

# Marangon MDR 6014 Claas

#23044-30

Industriestraat 23 5961 PH Horst The Netherlands T + 31 (0)77 - 2066603 sales@ammachinery.nl https://www.ammachinery.nl/

×

Dear sir/madame,

Thank you for your interest in our **Marangon MDR 6014 Claas** built in ,with our internal stock number **23044-30**.We are a dedicated SPFH specialist, we work professional and transparent, all our equipment is cleaned and run trough our 300 points inspection report. Use this link to get below information:

## 2) Short Description

For Sale NEW Marangon 6014 Direct Cut Header for Claas self propelled forage harvesters. Former manufacturer of the New Holland direct cut headers. Cutting width of 6 meters. Complete with primary cardan shaft, Z12 auger variation speed sprocket, PTO speed sensor, transport trailer optional available. Oscillating central attachment with suspension or fix adaptable to all forage harvesters models. The innovative cutter bar is made of an advanced wheelbase gears system and allows an indirect transmission to the gears reducing the traction power and assures a minimum wear. The big gears transmit independently the motion to the small gears of the disks ensuring a uniform and efficient distribution of the power on each disk. The cutter bar is totally welded to provide greater stability. The auger has a large diameter, to allow an uniform and constant conveying of the product for the whole length.