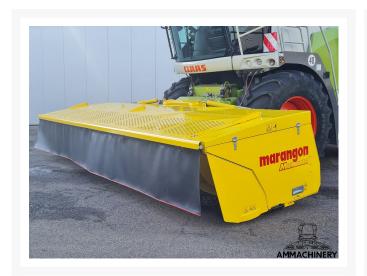

## 2) Short Description

For Sale NEW Marangon 6014 Direct Cut Header for Claas self propelled forage harvesters. Former manufacturer of the New Holland direct cut headers. Cutting width of 6 meters. Complete with primary cardan shaft, Z12 auger variation speed sprocket, PTO speed sensor, transport trailer optional available. Oscillating central attachment with suspension or fix adaptable to all forage harvesters models. The innovative cutter bar is made of an advanced wheelbase gears system and allows an indirect transmission to the gears reducing the traction power and assures a minimum wear. The big gears transmit independently the motion to the small gears of the disks ensuring a uniform and efficient distribution of the power on each disk. The cutter bar is totally welded to provide greater stability. The auger has a large diameter, to allow an uniform and constant conveying of the product for the whole length.

## 3) Product Images