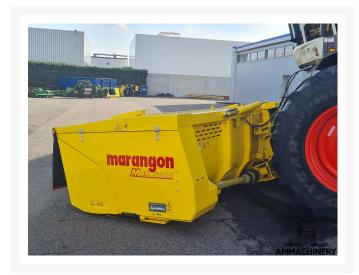

# Marangon MDR 6014 Claas

#23044-30

Industriestraat 23 5961 PH Horst The Netherlands T + 31 (0)77 - 2066603 sales@ammachinery.nl https://www.ammachinery.nl/

×

Dear sir/madame,

Thank you for your interest in our **Marangon MDR 6014 Claas** built in ,with our internal stock number **23044-30**.We are a dedicated SPFH specialist, we work professional and transparent, all our equipment is cleaned and run trough our 300 points inspection report. Use this link to get below information:

## 2) Short Description

For Sale NEW Marangon 6014 Direct Cut Header for Claas self propelled forage harvesters. Former manufacturer of the New Holland direct cut headers. Cutting width of 6 meters. Complete with primary cardan shaft, Z12 auger variation speed sprocket, PTO speed sensor, transport trailer optional available. Oscillating central attachment with suspension or fix adaptable to all forage harvesters models. The innovative cutter bar is made of an advanced wheelbase gears system and allows an indirect transmission to the gears reducing the traction power and assures a minimum wear. The big gears transmit independently the motion to the small gears of the disks ensuring a uniform and efficient distribution of the power on each disk. The cutter bar is totally welded to provide greater stability. The auger has a large diameter, to allow an uniform and constant conveying of the product for the whole length.