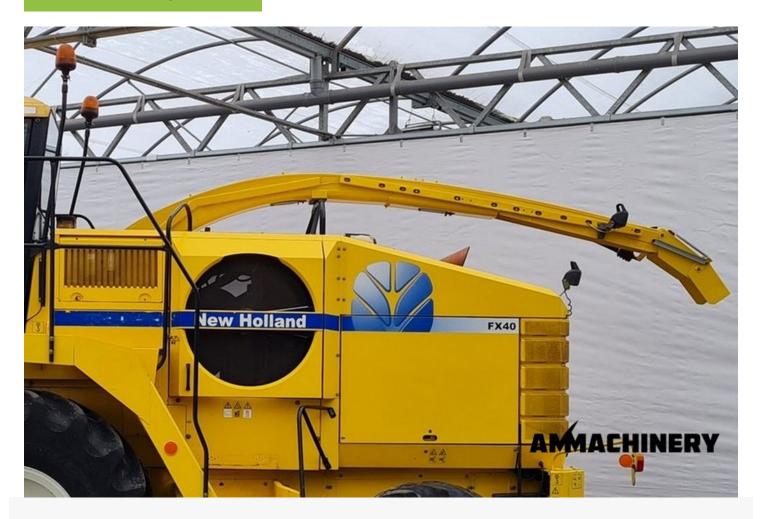

## AM Machinery inspection certificate

# **New Holland FX40**

#24037



## **Price on request**





Industriestraat 23 5961 PH Horst The Netherlands T + 31 (0)77 - 2066603 sales@ammachinery.nl https://www.ammachinery.nl/



Dear sir/madame,

Thank you for your interest in our **New Holland FX40** built in **2009**, with our internal stock number **24037**. We

are a dedicated SPFH specialist, we work professional and transparent, all our equipment is cleaned and run trough our 300 points inspection report. Use this link to get below information:

https://www.ammachinery.nl/new-holland-fx40-24037.html

#### **Technical specifications**

Partnumber 24037 Year of manufacture 2009

**Options** 

# 2) Short Description

Incoming 2009 New Holland FX40 4WD including Kemper 345 6 row corn header, automatic lubrication and corn cracker. This forage harvester will undergo a 300 point inspectio