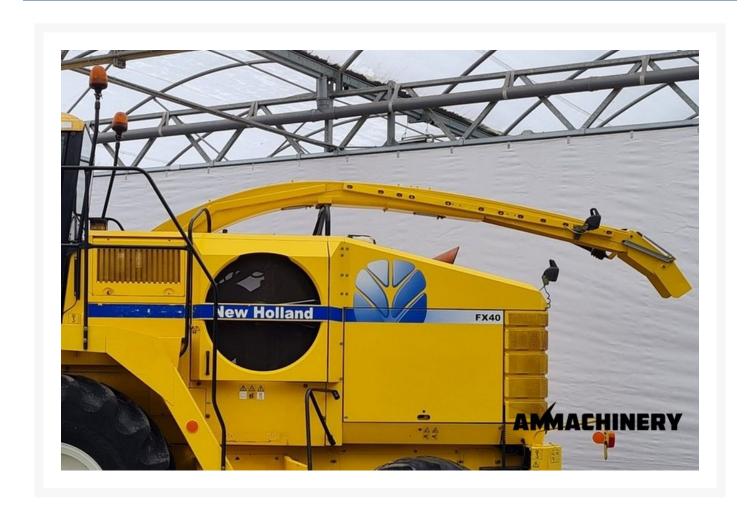

ou for your interest in our **New Holland FX40** built in **2009**, with our internal stock number **24037**. We

are a dedicated SPFH specialist, we work professional and transparent, all our equipment is cleaned and run trough our 300 points inspection report. Use this link to get below information:

https://www.ammachinery.nl/new-holland-fx40-24037.html

#### **Technical specifications**

Partnumber 24037 Year of manufacture 2009

**Options** 

# 2) Short Description

Incoming 2009 New Holland FX40 4WD including Kemper 345 6 row corn header, automatic lubrication and corn cracker. This forage harvester will undergo a 300 point inspection, after which it will be sold with a warranty. This way you always know exactly what the state of your latest investment will be.

# 3) Product Images



## 4) A&M PREMIUM Warranty

All our equipment is inspected with the Harvester-Guard (R) inspection software. This certificate declares that this forage harvester has A&M PREMIUM warranty on:

- 1. All inspected CROP-FLOW components with a 3, 4 or 5 star rating.
- 2. All CROP-FLOW bearings which have status approved.

#### Warranty on repairs:

Components with 1 or 2 star rating are subject for repair and have no warranty. In case A&M Machinery is ordered to repair the 1 and 2 stars components then warranty is in place, as repair implies upgrade to 5 stars or status approved.

Eventually repairs are reported in the 'A&M PREMIUM or A&M EXCLUSIVE warranty certificate & terms' document.