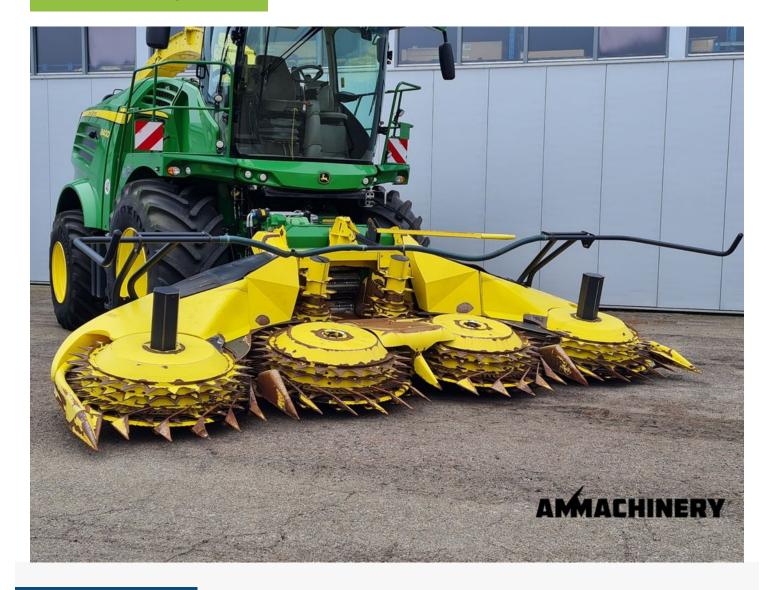

# **Kemper 460 PLUS**

#22182

# 2) Short Description

2016 Kemper 460 Plus 8 row corn header to fit John Deere 8000 and 9000 series, serviced and repaired including new cutting knives