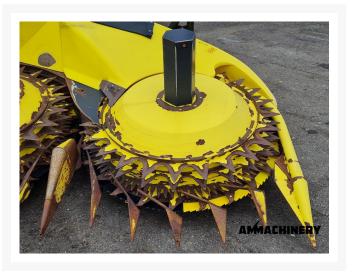

# **Kemper 460 PLUS**

#22182

# 2) Short Description

2016 Kemper 460 Plus 8 row corn header to fit John Deere 8000 and 9000 series, serviced and repaired including new cutting knives