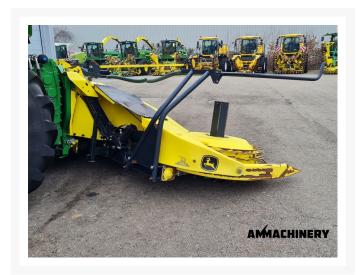

# **Kemper 460 PLUS**

#22182

# 2) Short Description

2016 Kemper 460 Plus 8 row corn header to fit John Deere 8000 and 9000 series, serviced and repaired including new cutting knives