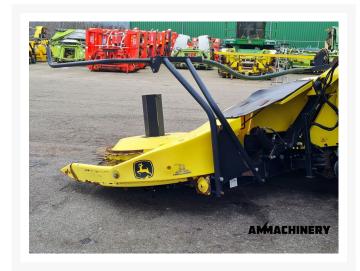

# **Kemper 460 PLUS**

#22182

# 2) Short Description

2016 Kemper 460 Plus 8 row corn header to fit John Deere 8000 and 9000 series, serviced and repaired including new cutting knives