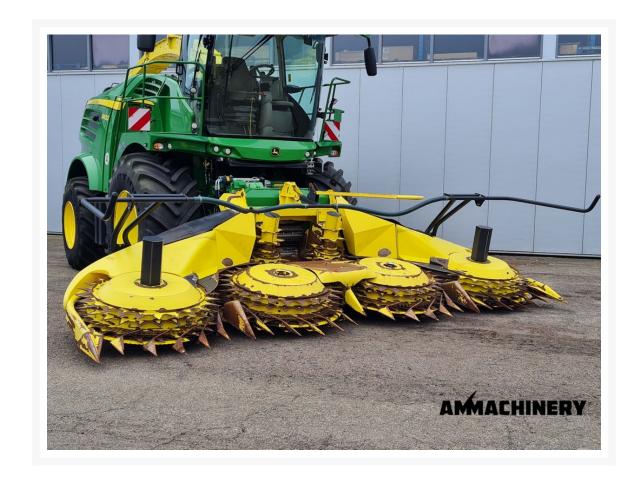

# **Kemper 460 PLUS**

#22182

# 2) Short Description

2016 Kemper 460 Plus 8 row corn header to fit John Deere 8000 and 9000 series, serviced and repaired including new cutting knives