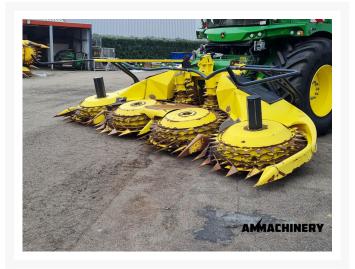

# **Kemper 460 PLUS**

#22182

# 2) Short Description

2016 Kemper 460 Plus 8 row corn header to fit John Deere 8000 and 9000 series, serviced and repaired including new cutting knives