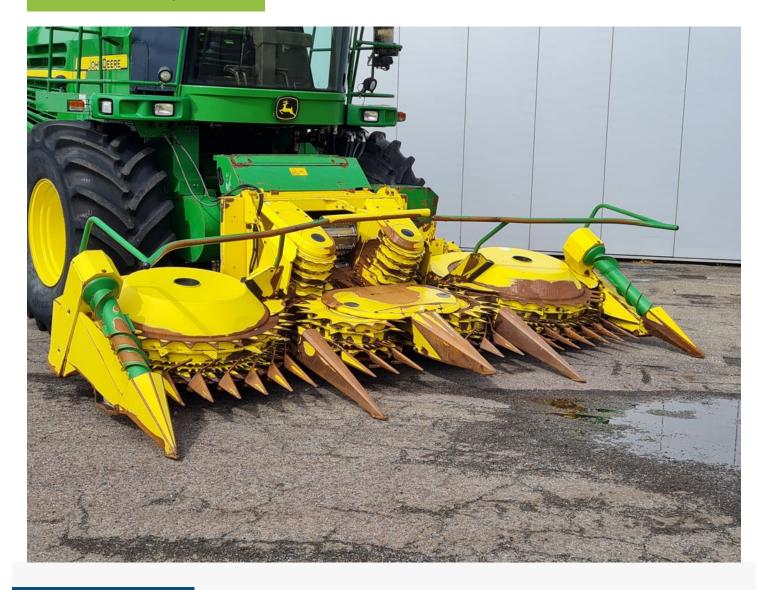

## 2) Short Description

2010 Kemper 445 6 row corn header to fit John Deere 6000 and 7000 series, nice good working corn header which is been inspected and tested.

## 3) Product Images