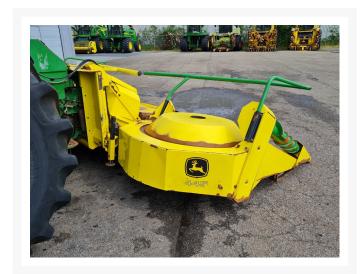

## 2) Short Description

2010 Kemper 445 6 row corn header to fit John Deere 6000 and 7000 series, nice good working corn header which is been inspected and tested.

## 3) Product Images