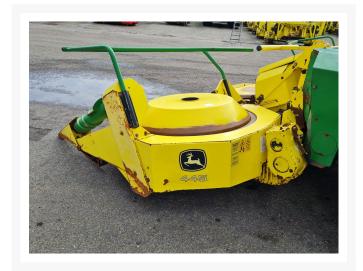

## 2) Short Description

2010 Kemper 445 6 row corn header to fit John Deere 6000 and 7000 series, nice good working corn header which is been inspected and tested.

## 3) Product Images