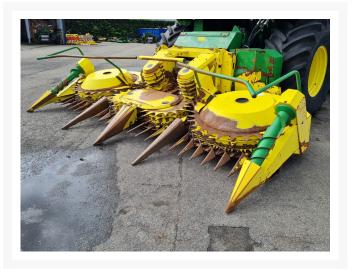

## 2) Short Description

2010 Kemper 445 6 row corn header to fit John Deere 6000 and 7000 series, nice good working corn header which is been inspected and tested.

## 3) Product Images