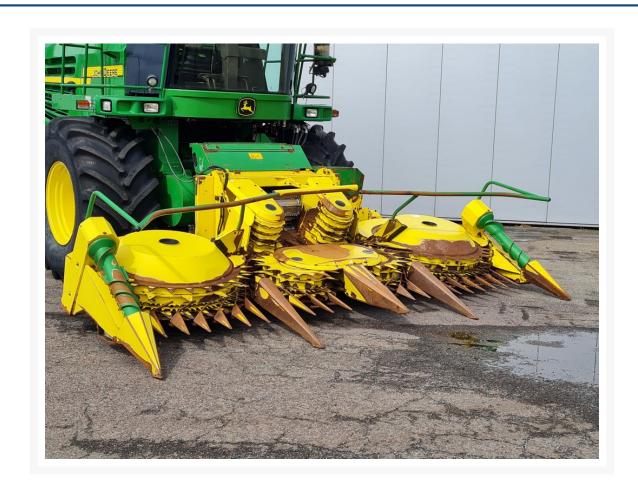

## 2) Short Description

2010 Kemper 445 6 row corn header to fit John Deere 6000 and 7000 series, nice good working corn header which is been inspected and tested.

## 3) Product Images