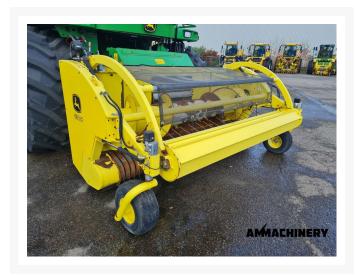

# **John Deere 630C**

#24018

# 2) Short Description

For sale 2014 John Deere 630C Grass Pick-up. Including automatic chain lubricating and hydraulic foldable wheels. This header has been inspected.