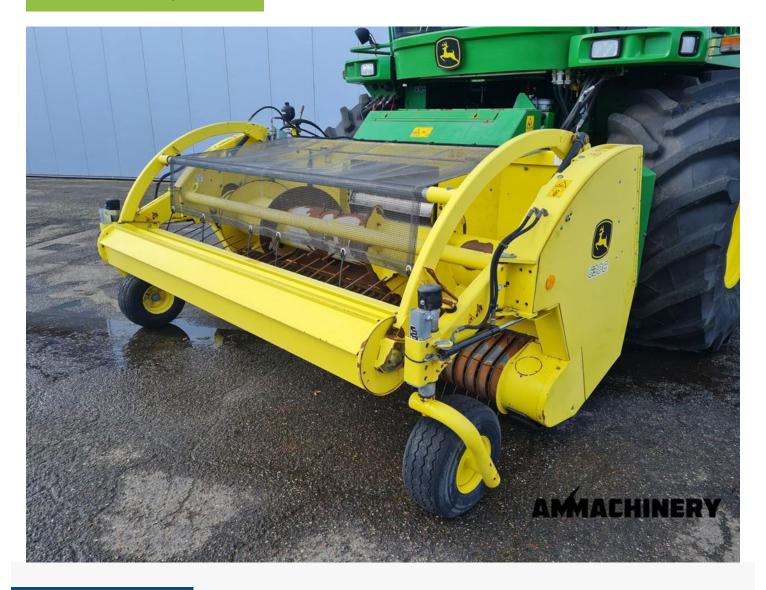

# **John Deere 630C**

#24018

# 2) Short Description

For sale 2014 John Deere 630C Grass Pick-up. Including automatic chain lubricating and hydraulic foldable wheels. This header has been inspected.