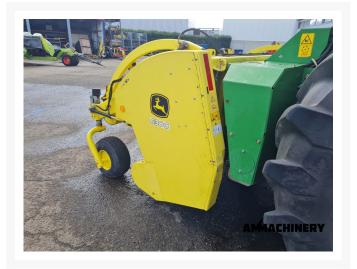

# **John Deere 630C**

#24018

# 2) Short Description

For sale 2014 John Deere 630C Grass Pick-up. Including automatic chain lubricating and hydraulic foldable wheels. This header has been inspected.