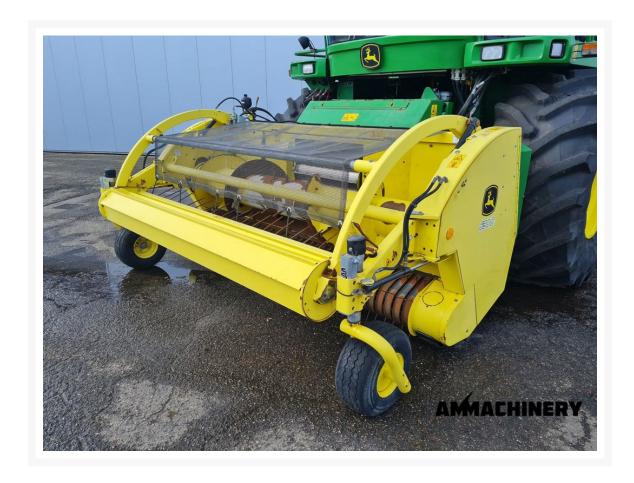

# **John Deere 630C**

#24018

# 2) Short Description

For sale 2014 John Deere 630C Grass Pick-up. Including automatic chain lubricating and hydraulic foldable wheels. This header has been inspected.