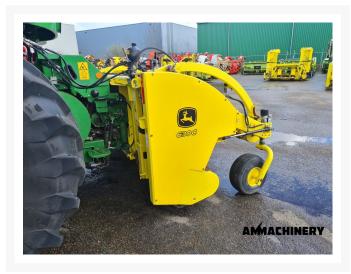

# **John Deere 630C**

#24018

# 2) Short Description

For sale 2014 John Deere 630C Grass Pick-up. Including automatic chain lubricating and hydraulic foldable wheels. This header has been inspected.