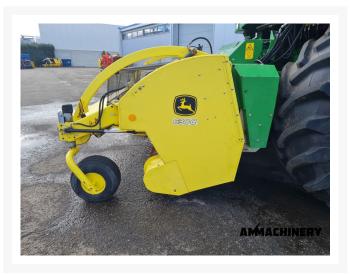

# **John Deere 630C**

#24018

# 2) Short Description

For sale 2014 John Deere 630C Grass Pick-up. Including automatic chain lubricating and hydraulic foldable wheels. This header has been inspected.