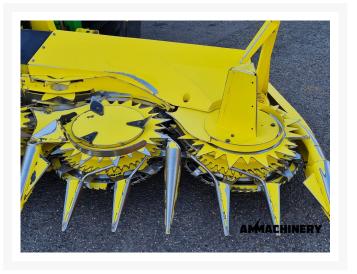

## 2) Short Description

For sale 2015 Kemper 360 Plus 8 row corn header to fit John Deere 7000 and 6000 series forage harvesters, excellent good working corn header with 2 speed gearbox, lateral tilt and like new corn knives.