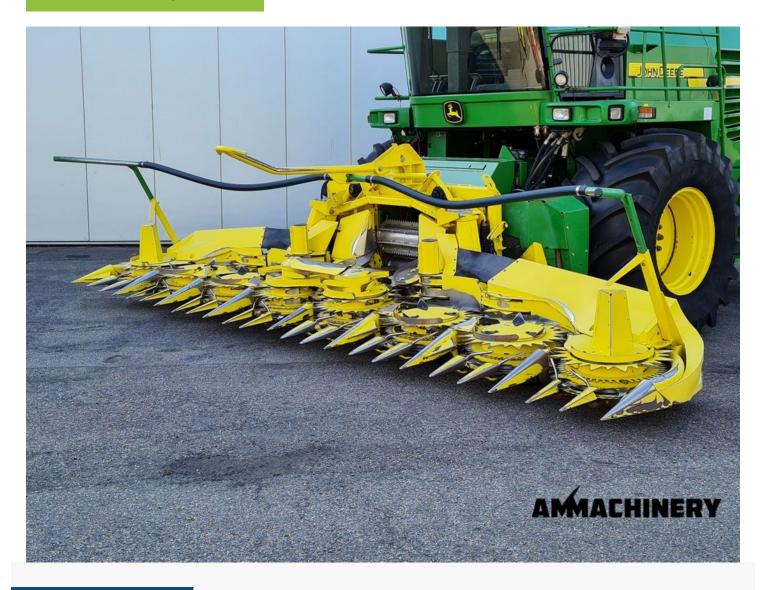

# **Kemper 360 PLUS**

#23092

## 2) Short Description

For sale 2015 Kemper 360 Plus 8 row corn header to fit John Deere 7000 and 6000 series forage harvesters, excellent good working corn header with 2 speed gearbox, lateral tilt and like new corn knives.