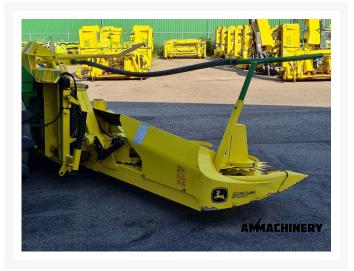

## 2) Short Description

For sale 2015 Kemper 360 Plus 8 row corn header to fit John Deere 7000 and 6000 series forage harvesters, excellent good working corn header with 2 speed gearbox, lateral tilt and like new corn knives.