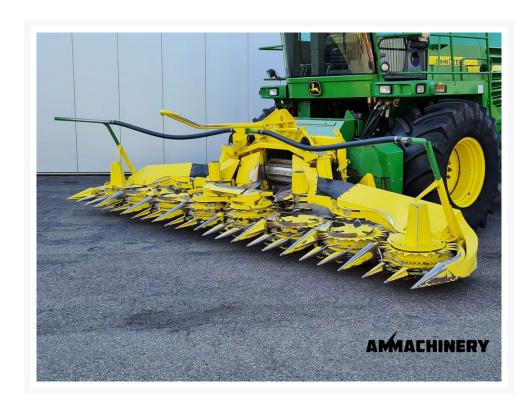

# **Kemper 360 PLUS**

#23092

## 2) Short Description

For sale 2015 Kemper 360 Plus 8 row corn header to fit John Deere 7000 and 6000 series forage harvesters, excellent good working corn header with 2 speed gearbox, lateral tilt and like new corn knives.