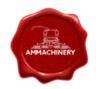

# **Kemper 360 PLUS**

#23092

## 2) Short Description

For sale 2015 Kemper 360 Plus 8 row corn header to fit John Deere 7000 and 6000 series forage harvesters, excellent good working corn header with 2 speed gearbox, lateral tilt and like new corn knives.