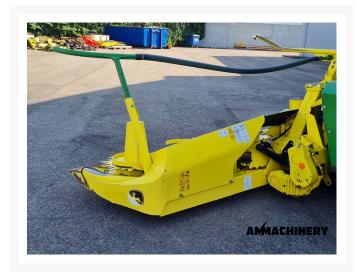

## 2) Short Description

For sale 2015 Kemper 360 Plus 8 row corn header to fit John Deere 7000 and 6000 series forage harvesters, excellent good working corn header with 2 speed gearbox, lateral tilt and like new corn knives.