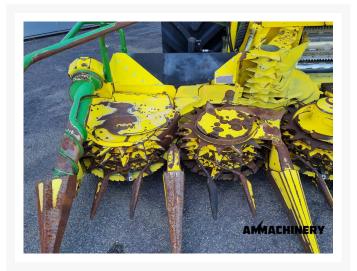

# 2) Short Description

2009 Kemper 345 Corn Header, fits John Deere. 6 rows, 4.5 meter working width. With header lateral tilt. This header has been tested and inspected. The inspection report can be downloaded from our website. For more information please send us a message.

# 3) Product Images