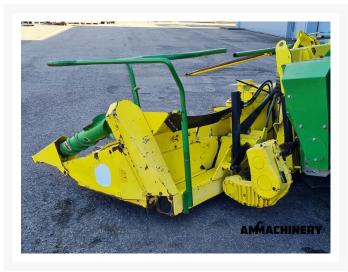

# 2) Short Description

2009 Kemper 345 Corn Header, fits John Deere. 6 rows, 4.5 meter working width. With header lateral tilt. This header has been tested and inspected. The inspection report can be downloaded from our website. For more information please send us a message.

# 3) Product Images