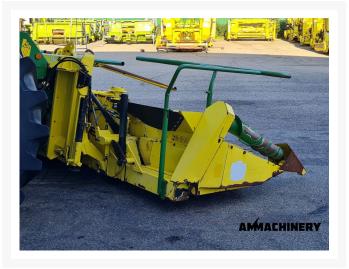

# 2) Short Description

2009 Kemper 345 Corn Header, fits John Deere. 6 rows, 4.5 meter working width. With header lateral tilt. This header has been tested and inspected. The inspection report can be downloaded from our website. For more information please send us a message.

# 3) Product Images