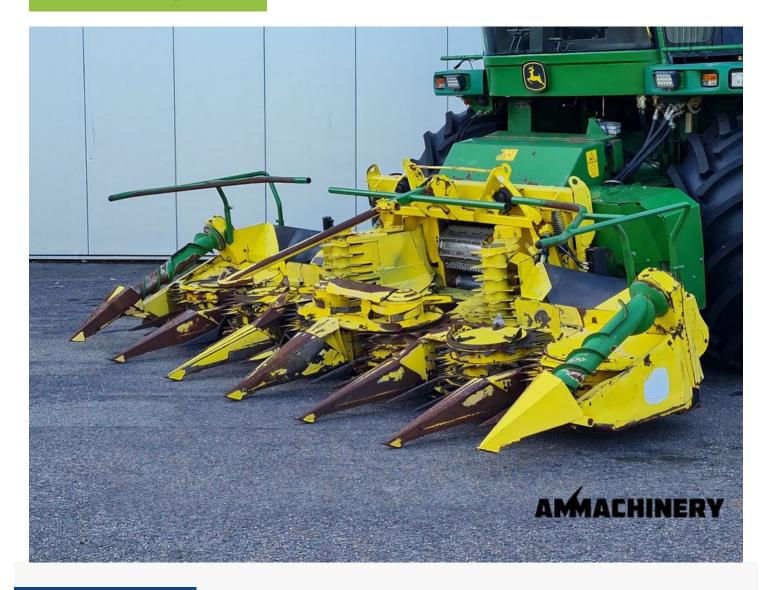

# 2) Short Description

2009 Kemper 345 Corn Header, fits John Deere. 6 rows, 4.5 meter working width. With header lateral tilt. This header has been tested and inspected. The inspection report can be downloaded from our website. For more information please send us a message.

# 3) Product Images