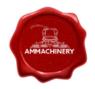

# 2) Short Description

2009 Kemper 345 Corn Header, fits John Deere. 6 rows, 4.5 meter working width. With header lateral tilt. This header has been tested and inspected. The inspection report can be downloaded from our website. For more information please send us a message.

# 3) Product Images