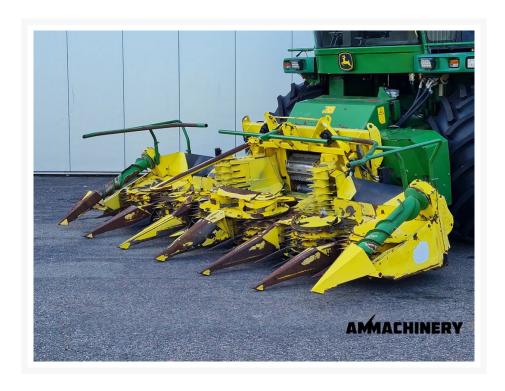

# 2) Short Description

2009 Kemper 345 Corn Header, fits John Deere. 6 rows, 4.5 meter working width. With header lateral tilt. This header has been tested and inspected. The inspection report can be downloaded from our website. For more information please send us a message.

# 3) Product Images