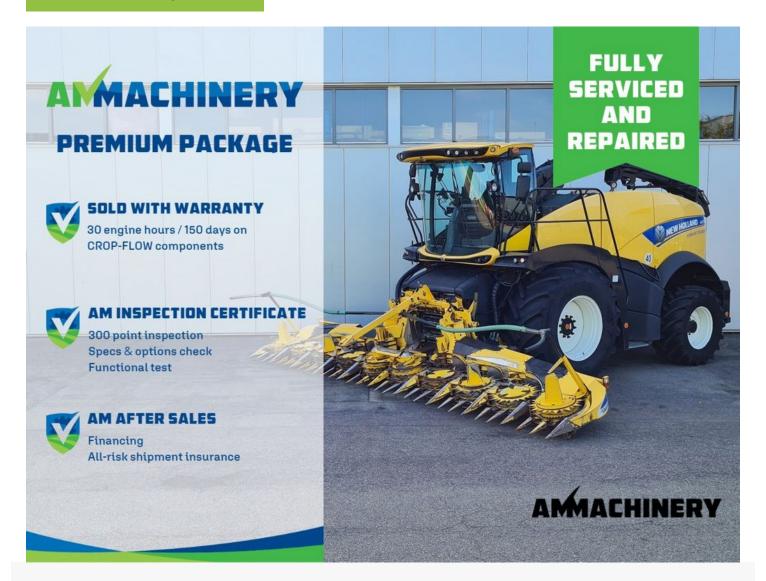

# 2) Short Description

Fully serviced 2015 New Holland FR780 4WD including corn header. 3743 Engine Hours, 2422 Drum Hours. 40 knive drums, 20 corn knives installed. With kernel processor (corn cracker), automatic lubrication, spout camera, Moisture sensor. This machine has been serviced and repaired based on our 300 point inspection. In addition, we provide a warranty on all our machines. For more information please send us a message.

# 3) Product Images