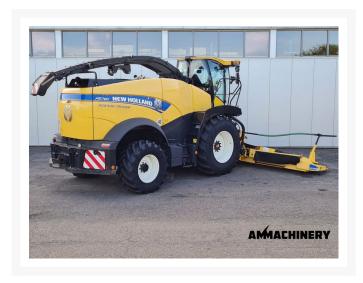

# **New Holland FR780**

#23081

**Price on request** 

Industriestraat 23 5961 PH Horst The Netherlands T + 31 (0)77 - 2066603 sales@ammachinery.nl https://www.ammachinery.nl/

### Dear sir/madame,

Thank you for your interest in our **New Holland FR780** built in **2015** ,with our internal stock number **23081**.We are a dedicated SPFH specialist, we work professional and transparent, all our equipment is cleaned and run trough our 300 points inspection report. Use this link to get below information: **https://www.ammachinery.nl/new-holland-fr780-23081.html** 

# 2) Short Description

Fully serviced 2015 New Holland FR780 4WD including corn header. 3743 Engine Hours, 2422 Drum Hours. 40 knive drums, 20 corn knives installed. With kernel processor (corn cracker), automatic lubrication, spout camera, Moisture sensor. This machine has been serviced and repaired based on our 300 point inspection. In addition, we provide a warranty on all our machines. For more information please send us a message.

# 3) Product Images