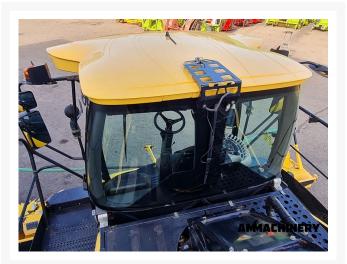

# 3) Product Images

## Operators station

Rear axle ball joint

Steering cylinders

| Front window                 | V    | Rear window                 | V |
|------------------------------|------|-----------------------------|---|
| Cab door                     | V    | Cab door latch              | ٧ |
| Cab right hand window        | V    | Cab roof                    | V |
| Cab front bottom cover       | V    | Mirrors                     | V |
| Joystick                     | V    | Armrest control panel       | V |
| Steering wheel adjustment    | V    | Front window wiper          | ٧ |
| Rear window wiper<br>blade   | V    | Side window wipers<br>blade | ٧ |
| Cab air filter               | V    | Seat                        | V |
| Machine body                 |      |                             |   |
| Front cover                  | V    | Left hand cover             | ٧ |
| Right hand cover             | V    | Rear cover                  | ٧ |
| Electrical                   |      |                             |   |
| Head lights                  | V    | Brake lights                | ٧ |
| Turn signal/hazard<br>lights | V    | Rotary beacon               | ٧ |
| Dome lights                  | V    | Cab upper front work lights | ٧ |
| Cab side work lights         | V    | Fender work lights          | ٧ |
| Upper rear work lights       | N.A. | Lower rear work lights      | V |
| Spout work lights            | V    | Fuel gauge                  | ٧ |
|                              |      |                             |   |