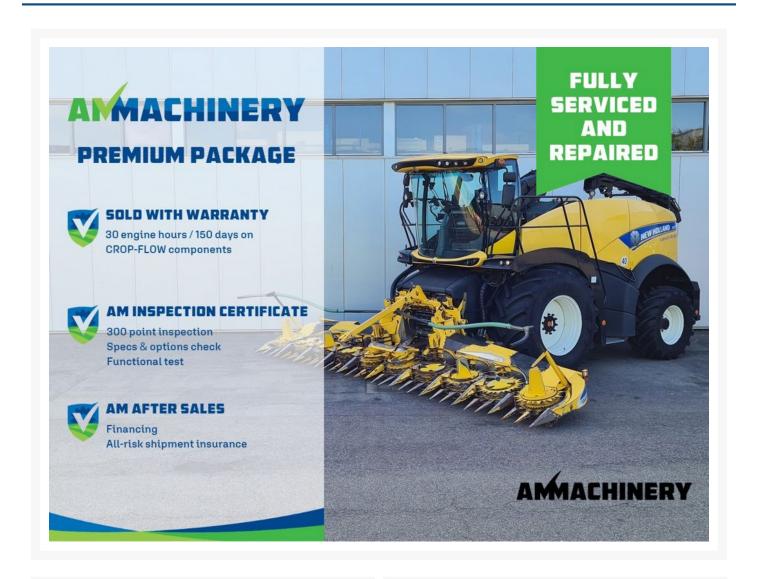

# 2) Short Description

Fully serviced 2015 New Holland FR780 4WD including corn header. 3743 Engine Hours, 2422 Drum Hours. 40 knive drums, 20 corn knives installed. With kernel processor (corn cracker), automatic lubrication, spout camera, Moisture sensor. This machine has been serviced and repaired based on our 300 point inspection. In addition, we provide a warranty on all our machines. For more information please send us a message.

# 3) Product Images