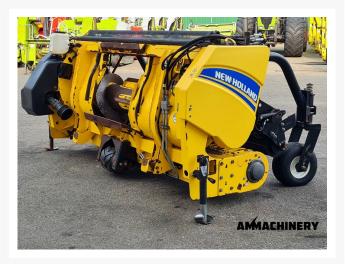

# **New Holland 273**

#23054

### 2) Short Description

For sale 2015 New Holland 273 Grass Pickup. This pre-owned machine has undergone a comprehensive inspection, and a transparent, objective report is available on our website. 3m Working Width: Cover more ground in less time with the generous 3-meter working width of the New Holland 273 Grass Pickup. Hydraulic Folding Wheels: Enjoy convenient transportation and storage with the hydraulically foldable wheels, allowing for easy maneuverability and space-saving. Chain Lubrication: The New Holland 273 Grass Pickup features a reliable chain lubrication system, ensuring smooth and efficient operation during your harvesting tasks.

### 3) Product Images