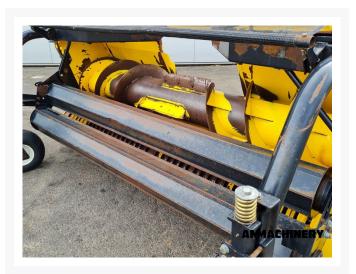

### 3) Product Images

## 4) Inspection Report

Condition Header

| Stocknumber                  | 23054  | Brand                          | New Holland |
|------------------------------|--------|--------------------------------|-------------|
| Model                        | FP 273 | Automatic chain<br>lubricating | Yes         |
| Hydraulic hoses / lines      | V      | Compression rollers            | V           |
| Pick-up teeth                | X*     | Pick-up cam bearings           | V           |
| Compression rollers bearings | V      | Feeder auger                   | V           |
| Feeder auger bearings        | V      | Feeder auger fingers           | X*          |
| Drive chains and sprockets   | V      | Working width                  | 3 meter     |
| Oil levels                   | X*     |                                |             |

## 5) Recommended Repairs

New Holland 300FPE teeth replacement 10pc New holland 300FP/273 LH Pick-up teeth main shaft bearing New Holland 300FPE auger paddle replacement New Holland 300FPE oiltank chain lube replacement before sn538