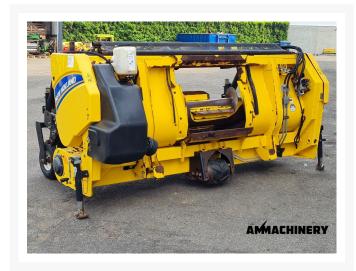

### 3) Product Images

## 4) Inspection Report

Condition Header

| Stocknumber                  | 23054  | Brand                          | New Holland |
|------------------------------|--------|--------------------------------|-------------|
| Model                        | FP 273 | Automatic chain<br>lubricating | Yes         |
| Hydraulic hoses / lines      | V      | Compression rollers            | V           |
| Pick-up teeth                | X*     | Pick-up cam bearings           | V           |
| Compression rollers bearings | V      | Feeder auger                   | V           |
| Feeder auger bearings        | V      | Feeder auger fingers           | X*          |
| Drive chains and sprockets   | V      | Working width                  | 3 meter     |
| Oil levels                   | X*     |                                |             |