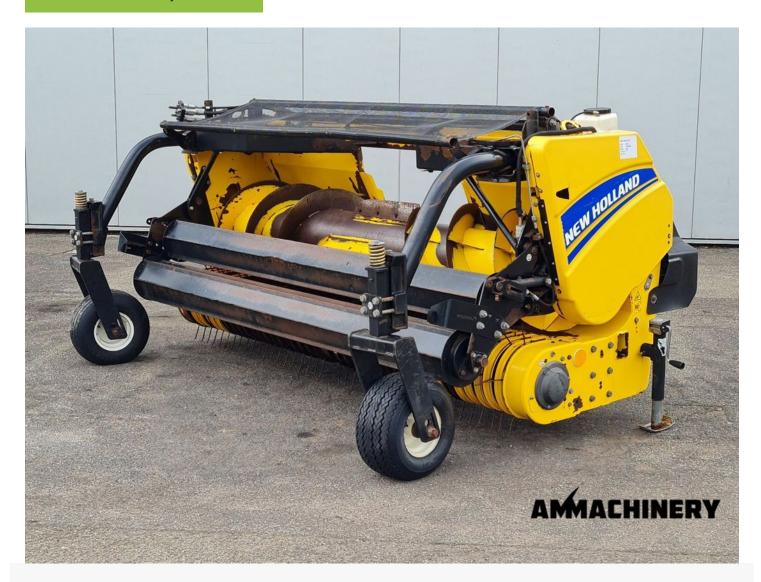

### 2) Short Description

For sale 2015 New Holland 273 Grass Pickup. This pre-owned machine has undergone a comprehensive inspection, and a transparent, objective report is available on our website. 3m Working Width: Cover more ground in less time with the generous 3-meter working width of the New Holland 273 Grass Pickup. Hydraulic Folding Wheels: Enjoy convenient transportation and storage with the hydraulically foldable wheels, allowing for easy maneuverability and space-saving. Chain Lubrication: The New Holland 273 Grass Pickup features a reliable chain lubrication system, ensuring smooth and efficient operation during your harvesting tasks.

### 3) Product Images