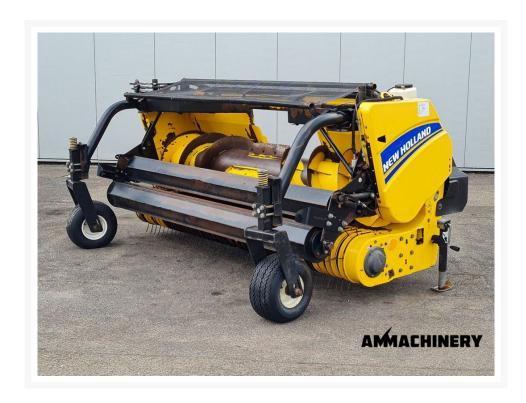

### 2) Short Description

For sale 2015 New Holland 273 Grass Pickup. This pre-owned machine has undergone a comprehensive inspection, and a transparent, objective report is available on our website. 3m Working Width: Cover more ground in less time with the generous 3-meter working width of the New Holland 273 Grass Pickup. Hydraulic Folding Wheels: Enjoy convenient transportation and storage with the hydraulically foldable wheels, allowing for easy maneuverability and space-saving. Chain Lubrication: The New Holland 273 Grass Pickup features a reliable chain lubrication system, ensuring smooth and efficient operation during your harvesting tasks.

### 3) Product Images