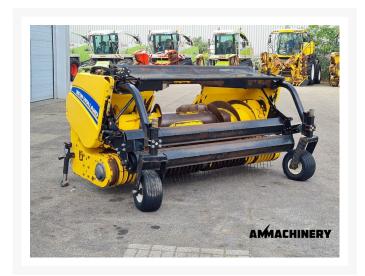

### 2) Short Description

For sale 2015 New Holland 273 Grass Pickup. This pre-owned machine has undergone a comprehensive inspection, and a transparent, objective report is available on our website. 3m Working Width: Cover more ground in less time with the generous 3-meter working width of the New Holland 273 Grass Pickup. Hydraulic Folding Wheels: Enjoy convenient transportation and storage with the hydraulically foldable wheels, allowing for easy maneuverability and space-saving. Chain Lubrication: The New Holland 273 Grass Pickup features a reliable chain lubrication system, ensuring smooth and efficient operation during your harvesting tasks.

### 3) Product Images