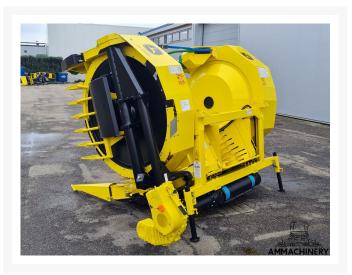

## 2) Short Description

For Sale 2021, Kemper 445, 6 row big drum corn header fits John Deere 6000 - 7000 series Its robust build, featuring four intake and two transport drums with a rotating feed system, minimizes maintenance requirements. The compact design, with a length of 2.2m and transport width of 2.47m, makes it easy to transport.