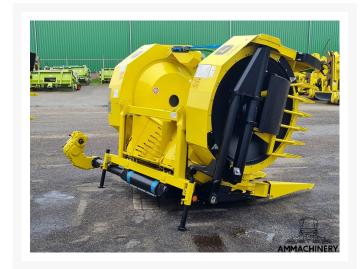

## 2) Short Description

For Sale 2021, Kemper 445, 6 row big drum corn header fits John Deere 6000 - 7000 series Its robust build, featuring four intake and two transport drums with a rotating feed system, minimizes maintenance requirements. The compact design, with a length of 2.2m and transport width of 2.47m, makes it easy to transport.