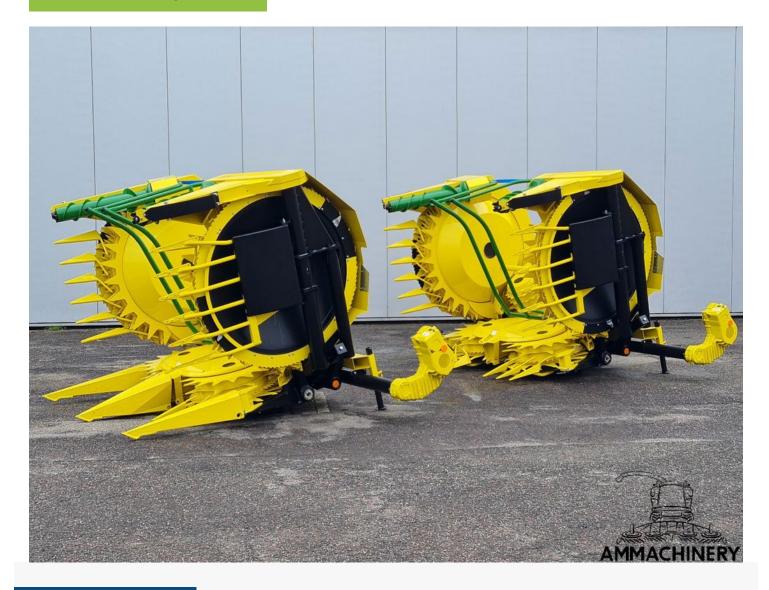

# Kemper 445

#22217

## 2) Short Description

For Sale 2021, Kemper 445, 6 row big drum corn header fits John Deere 6000 - 7000 series Its robust build, featuring four intake and two transport drums with a rotating feed system, minimizes maintenance requirements. The compact design, with a length of 2.2m and transport width of 2.47m, makes it easy to transport.