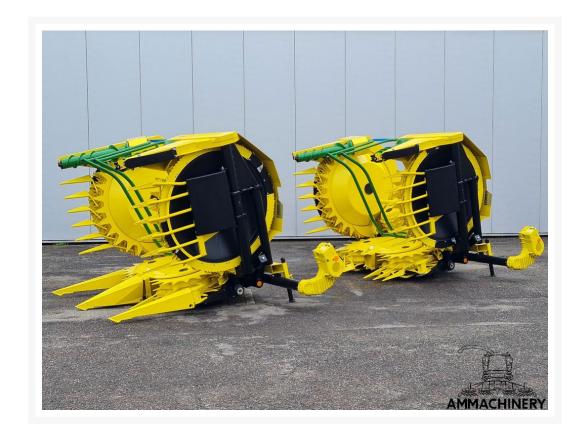

# Kemper 445

#22217

## 2) Short Description

For Sale 2021, Kemper 445, 6 row big drum corn header fits John Deere 6000 - 7000 series Its robust build, featuring four intake and two transport drums with a rotating feed system, minimizes maintenance requirements. The compact design, with a length of 2.2m and transport width of 2.47m, makes it easy to transport.