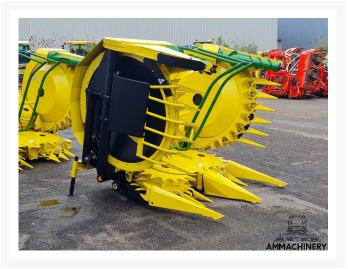

# Kemper 445

#22217

## 2) Short Description

For Sale 2021, Kemper 445, 6 row big drum corn header fits John Deere 6000 - 7000 series Its robust build, featuring four intake and two transport drums with a rotating feed system, minimizes maintenance requirements. The compact design, with a length of 2.2m and transport width of 2.47m, makes it easy to transport.