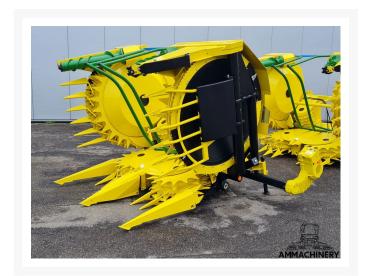

# Kemper 445

#22217

## 2) Short Description

For Sale 2021, Kemper 445, 6 row big drum corn header fits John Deere 6000 - 7000 series Its robust build, featuring four intake and two transport drums with a rotating feed system, minimizes maintenance requirements. The compact design, with a length of 2.2m and transport width of 2.47m, makes it easy to transport.