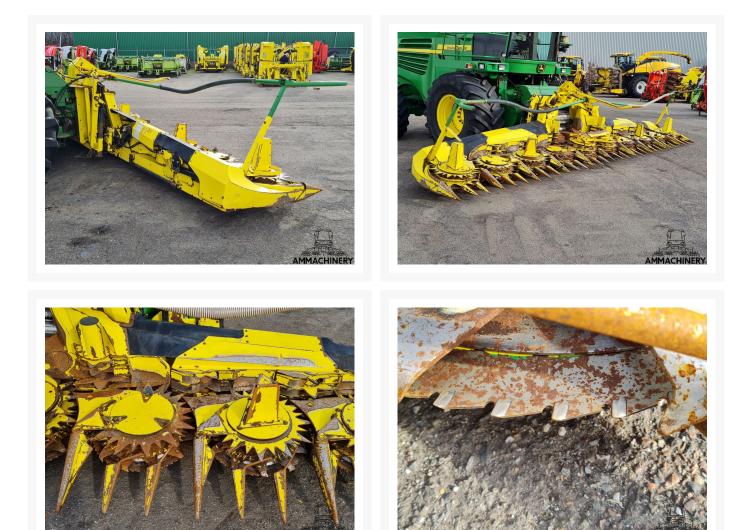

## 3) Product Images

# 4) Inspection Report

Condition Header

| Stocknumber                      | 23027    | Brand                         | Kemper        |
|----------------------------------|----------|-------------------------------|---------------|
| Model                            | 375 plus | Amount of rows                | 10            |
| Working width                    | 7500     | Autosteer sensor              | N.A.          |
| Header lateral tilt              | V        | Header height control sensors | N.A.          |
| Header speed gearbox<br>shifting | V        | Cutting knives                | <b>☆☆☆</b> ☆☆ |
| Drum bearings                    | V        | Cleaners                      | Х*            |
| Drums                            | V        | Drum cleaners /<br>scrapers   | V             |
| Knife discs                      | V        | Drive shaft                   | V             |
| Drive line couplers              | V        | Drive chains and belts        | N.A.          |
| Crop dividers                    | V        | Oil levels                    | V             |
| Down corn augers                 | N.A.     | Ground skid plates            | V             |
| Fold cilinders                   | V        | Hydraulic hoses/lines         | V             |
| Transport accident prevention    | N.A.     | Support wheel(s)              | N.A.          |
| Support legs                     | V        | Feeder auger                  | N.A.          |
| Feeder auger bearings            | N.A.     | Wearplates                    | V             |