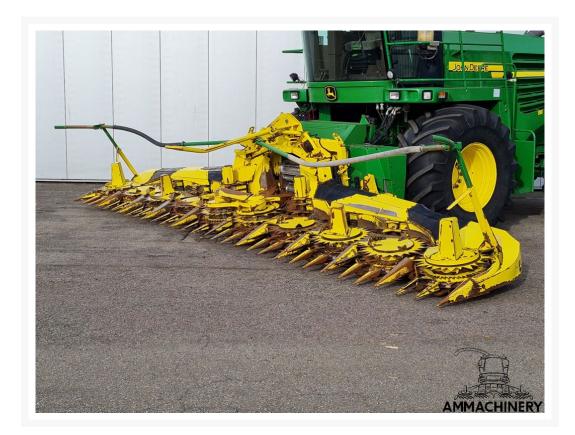

## 2) Short Description

For sale 2012 Kemper 375 Plus to fit John Deere 7000 series forage harvesters. good corn header which is been inspected and tested.

## 3) Product Images