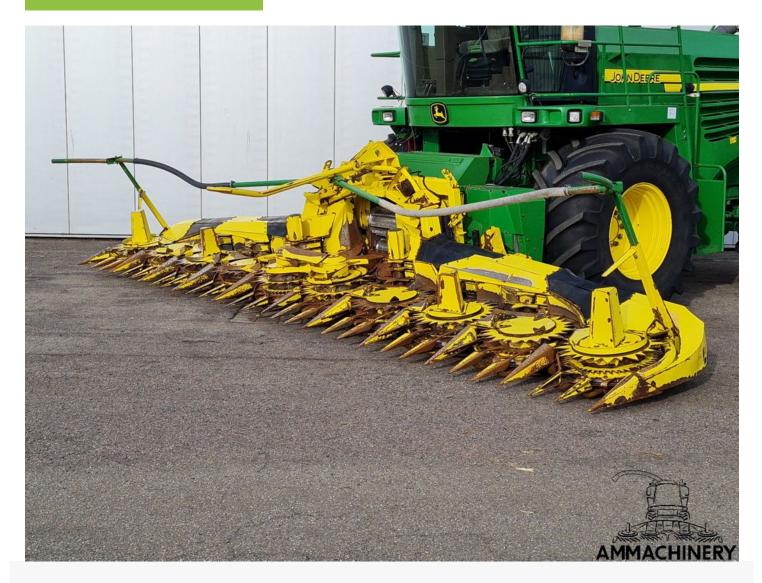

## 2) Short Description

For sale 2012 Kemper 375 Plus to fit John Deere 7000 series forage harvesters. good corn header which is been inspected and tested.

## 3) Product Images