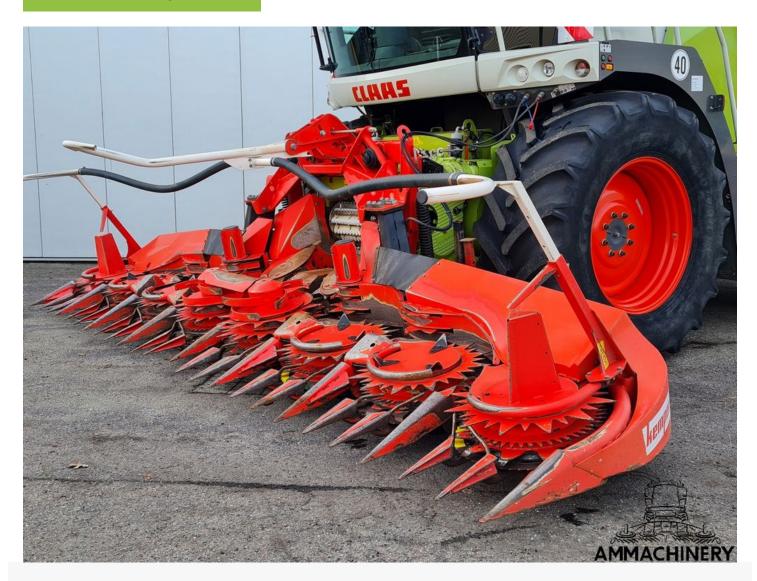

# 2) Short Description

For Sale 2018 2018 Kemper 360 Plus to fit Claas Jaguar 494 series and up, including multispeed gearbox with quick coupler

# 3) Product Images