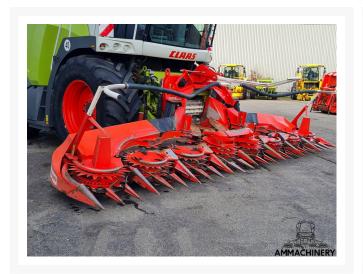

# 2) Short Description

For Sale 2018 2018 Kemper 360 Plus to fit Claas Jaguar 494 series and up, including multispeed gearbox with quick coupler

# 3) Product Images