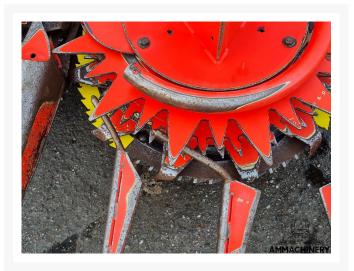

# 4) Inspection Report

Condition Header

| Stocknumber                   | 23031    | Brand                         | Kemper |
|-------------------------------|----------|-------------------------------|--------|
| Model                         | 360 plus | Amount of rows                | 8      |
| Working width                 | 6 meter  | Autosteer sensor              | N.A.   |
| Header lateral tilt           | V        | Header height control sensors | N.A.   |
| Header speed gearbox shifting | N.A.     | Cutting knives                | ☆☆☆☆☆  |
| Drum bearings                 | V        | Cleaners                      | V      |
| Drums                         | V        | Drum cleaners /<br>scrapers   | N.A.   |
| Knife discs                   | V        | Drive shaft                   | V      |
| Drive line couplers           | V        | Drive chains and belts        | N.A.   |
| Crop dividers                 | V        | Oil levels                    | V      |
| Down corn augers              | N.A.     | Ground skid plates            | V      |
| Fold cilinders                | V        | Hydraulic hoses/lines         | V      |
| Transport accident prevention | N.A.     | Support wheel(s)              | N.A.   |
| Support legs                  | V        | Feeder auger                  | N.A.   |
| Feeder auger bearings         | N.A.     | Wearplates                    | V      |