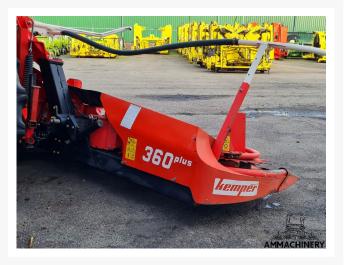

# Kemper 360 PLUS

#23031

#### **Technical specifications**

Partnumber 23031 Brand Kemper

Model 360 plus Year of manufacture 2018

Series Fits claas

# 2) Short Description

For Sale 2018 2018 Kemper 360 Plus to fit Claas Jaguar 494 series and up, including multispeed gearbox with quick coupler