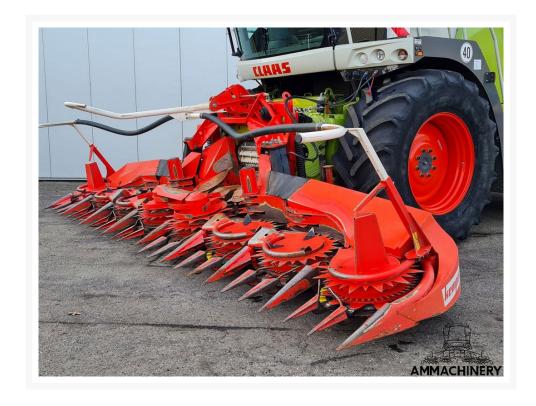

# 2) Short Description

For Sale 2018 2018 Kemper 360 Plus to fit Claas Jaguar 494 series and up, including multispeed gearbox with quick coupler

# 3) Product Images