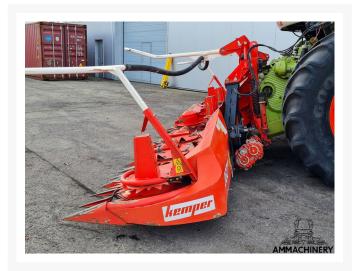

# Kemper 360 PLUS

#23031

#### **Technical specifications**

Partnumber 23031 Brand Kemper

Model 360 plus Year of manufacture 2018

Series Fits claas

# 2) Short Description

For Sale 2018 2018 Kemper 360 Plus to fit Claas Jaguar 494 series and up, including multispeed gearbox with quick coupler