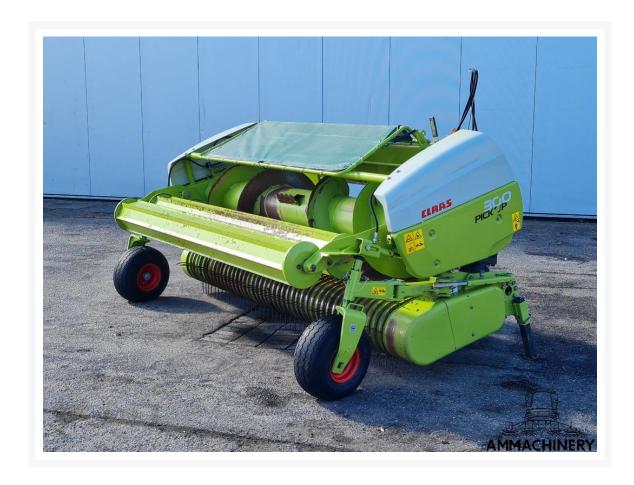

riestraat 23 5961 PH Horst The Netherlands T + 31 (0)77 – 2066603 sales@ammachinery.nl https://www.ammachinery.nl/



Dear sir/madame,

Thank you for your interest in our **Claas PU300PRO** built in **2014** ,with our internal stock number **23032**.We are a dedicated SPFH specialist, we work professional and transparent, all our equipment is cleaned and run trough our 300 points inspection report. Use this link to get below information:

https://www.ammachinery.nl/claas-pu300pro-23032.html

#### **Technical specifications**

Partnumber 23032 Year of manufacture 2014

**Options** 

## 2) Short Description

For Sale 2014 Claas PU300PRO 3 meter grass pick-up including compression rollers and manual foldable wheels. Very nice pick up which is been inspected and tested.

## 3) Product Images











# 4) Inspection Report

#### Condition Header

| Stocknumber          | 23032 | Brand                        | Claas |
|----------------------|-------|------------------------------|-------|
| Model                | Pu300 | Hydraulic hoses / lines      | ٧     |
| Compression rollers  | Yes   | Pick-up teeth                | V     |
| Pick-up cam bearings | V     | Compression rollers bearings | V     |
| Feeder auger         | V     | Feeder auger bearings        | ٧     |
| Feeder auger fingers | N.A.  | Drive chains and sprockets   | V     |
| Working width        | 3 M   | Oil levels                   | ٧     |