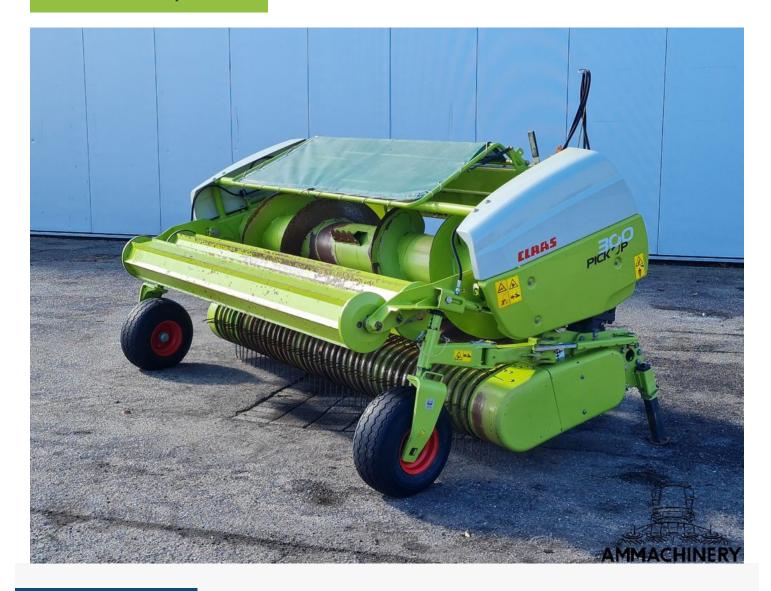

#### AM Machinery inspection certificate

# Claas PU300PRO

#23032



# **Price on request**





Industriestraat 23 5961 PH Horst The Netherlands T + 31 (0)77 – 2066603 sales@ammachinery.nl https://www.ammachinery.nl/



Dear sir/madame,

Thank you for your interest in our **Claas PU300PRO** built in **2014** ,with our internal stock number **23032**.We are a dedicated SPFH specialist, we work professional and transparent, all our equipment is cleaned and run trough our 300 points inspection report. Use this link to get below information:

https://www.ammachinery.nl/claas-pu300pro-23032.html

#### **Technical specifications**

Partnumber 23032 Year of manufacture 2014

**Options** 

## 2) Short Description

For Sale 2014 Claas PU300PRO 3 meter grass pick-up including compression rollers and manual foldable wheels. Very nice pick up which is been inspected and tested.

## 3) Produc