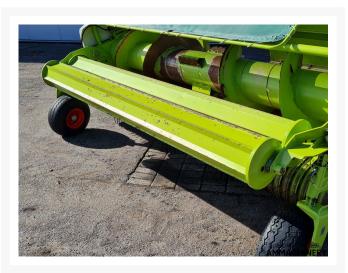

## 2) Short Description

For Sale 2014 Claas PU300PRO 3 meter grass pick-up including compression rollers and manual foldable wheels. Very nice pick up which is been inspected and tested.

## 3) Product Images