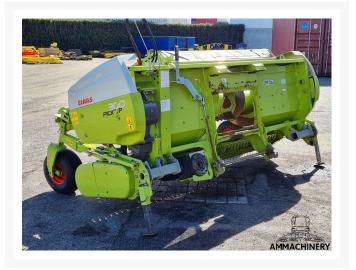

## 2) Short Description

For Sale 2014 Claas PU300PRO 3 meter grass pick-up including compression rollers and manual foldable wheels. Very nice pick up which is been inspected and tested.

## 3) Product Images