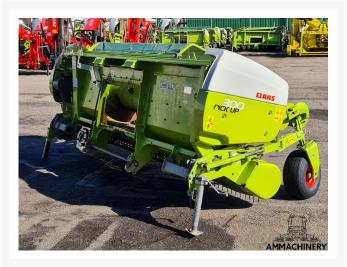

## 2) Short Description

For Sale 2014 Claas PU300PRO 3 meter grass pick-up including compression rollers and manual foldable wheels. Very nice pick up which is been inspected and tested.

## 3) Product Images