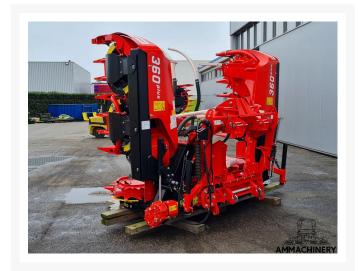

# Kemper 360 PLUS

#23014

## 2) Short Description

2023 Kemper 360 Plus to fit Claas Jaguar 494 series and up, including autosteer sensor, multispeed gearbox with quick coupler and Heavy duty wear parts package.