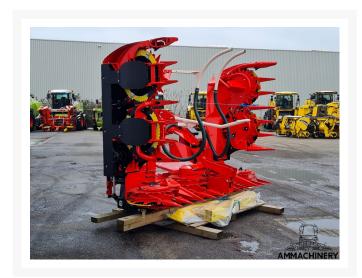

# Kemper 360 PLUS

#23014

## 2) Short Description

2023 Kemper 360 Plus to fit Claas Jaguar 494 series and up, including autosteer sensor, multispeed gearbox with quick coupler and Heavy duty wear parts package.