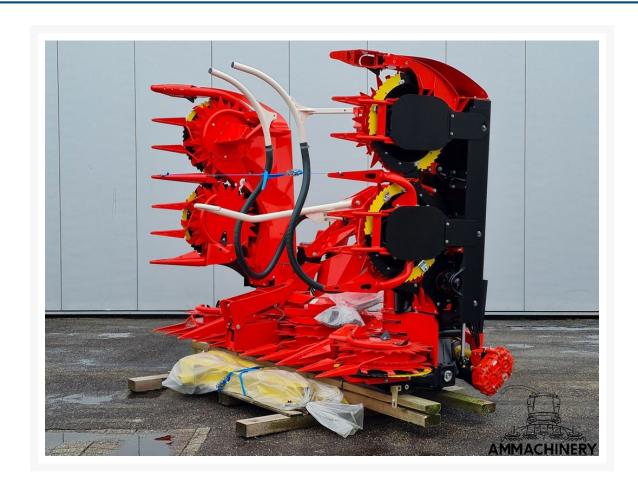

# Kemper 360 PLUS

#23014

## 2) Short Description

2023 Kemper 360 Plus to fit Claas Jaguar 494 series and up, including autosteer sensor, multispeed gearbox with quick coupler and Heavy duty wear parts package.