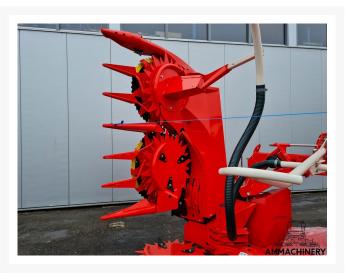

# Kemper 360 PLUS

#23014

## 2) Short Description

2023 Kemper 360 Plus to fit Claas Jaguar 494 series and up, including autosteer sensor, multispeed gearbox with quick coupler and Heavy duty wear parts package.