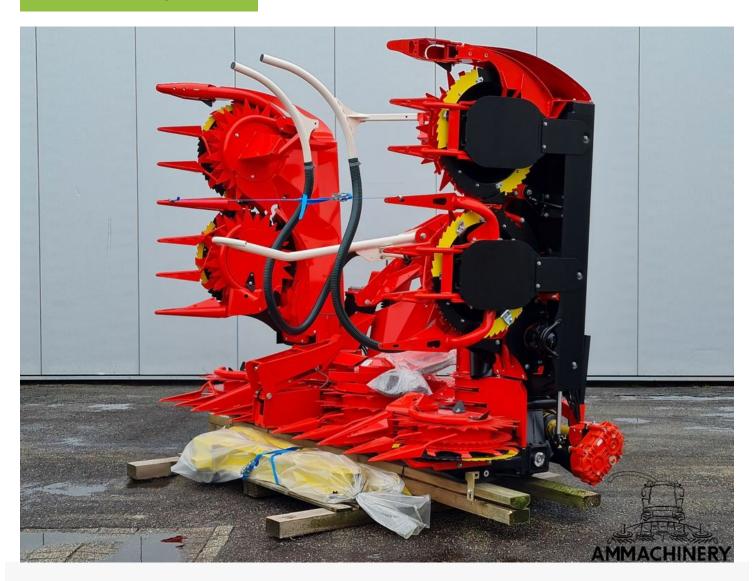

# Kemper 360 PLUS

#23014

## 2) Short Description

2023 Kemper 360 Plus to fit Claas Jaguar 494 series and up, including autosteer sensor, multispeed gearbox with quick coupler and Heavy duty wear parts package.