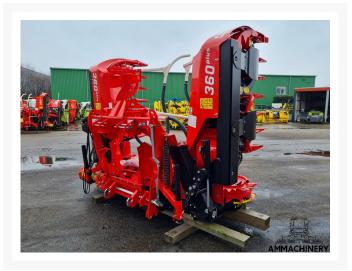

# Kemper 360 PLUS

#23014

## 2) Short Description

2023 Kemper 360 Plus to fit Claas Jaguar 494 series and up, including autosteer sensor, multispeed gearbox with quick coupler and Heavy duty wear parts package.