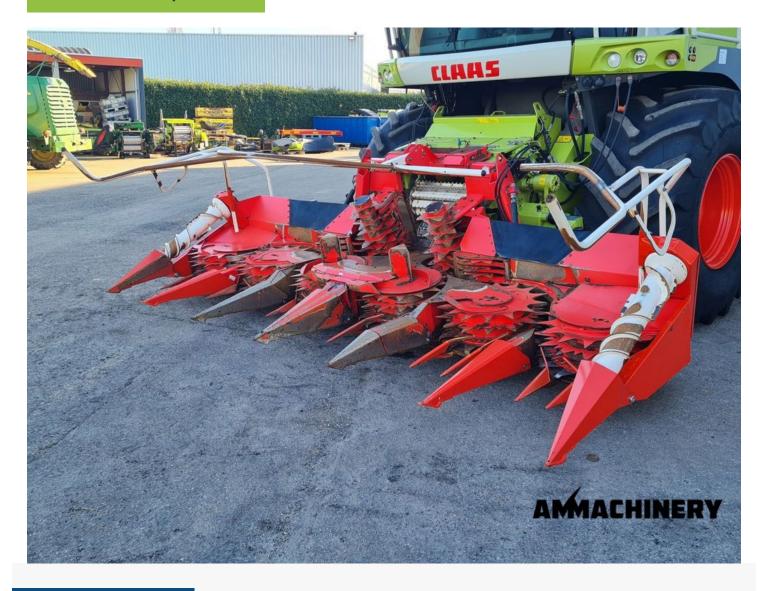

## 2) Short Description

Incoming 2005 Kemper 345 corn header that fits Claas. This header will undergo an inspection. This way you always know exactly what the state of your latest investment will be.

## 3) Product Images