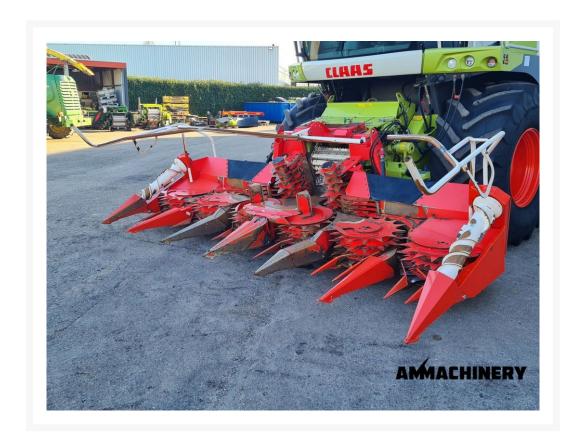

## 2) Short Description

Incoming 2005 Kemper 345 corn header that fits Claas. This header will undergo an inspection. This way you always know exactly what the state of your latest investment will be.

## 3) Product Images