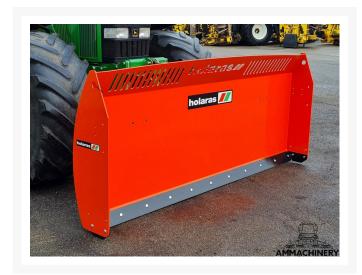

# **Holaras MES 300-H-125**

#22172

## 2) Short Description

A compact solution to distribute maize quickly and efficiently, the Holaras MES 300-H-125 is the perfect choice. Specially designed to meet the needs of lightweight tractors, this hydraulically operated corn leveling scraper provides excellent performance without overloading the tractor. Thanks to the compact design of the Holaras MES 300-H-125, you can effortlessly maneuver through tight spaces and still distribute maize quickly and efficiently. With this maize scraper waiting silage wagons and tippers are a thing of the past, saving you time and money.