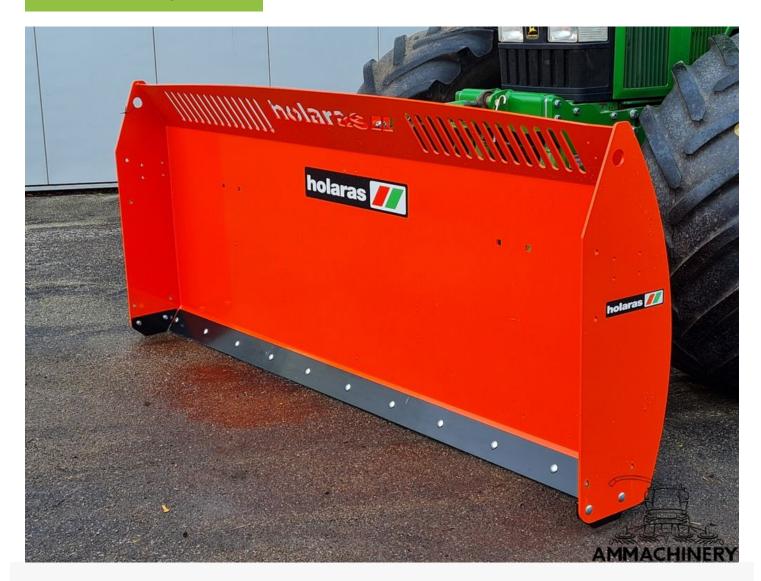

# **Holaras MES 300-H-125**

#22172

## 2) Short Description

A compact solution to distribute maize quickly and efficiently, the Holaras MES 300-H-125 is the perfect choice. Specially designed to meet the needs of lightweight tractors, this hydraulically operated corn leveling scraper provides excellent performance without overloading the tractor. Thanks to the compact design of the Holaras MES 300-H-125, you can effortlessly maneuver through tight spaces and still distribute maize quickly and efficiently. With this maize scraper waiting silage wagons and tippers are a thing of the past, saving you time and money.