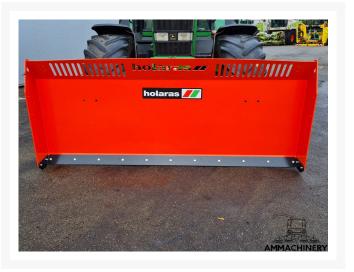

## 2) Short Description

A compact solution to distribute maize quickly and efficiently, the Holaras MES 300-H-125 is the perfect choice. Specially designed to meet the needs of lightweight tractors, this hydraulically operated corn leveling scraper provides excellent performance without overloading the tractor. Thanks to the compact design of the Holaras MES 300-H-125, you can effortlessly maneuver through tight spaces and still distribute maize quickly and efficiently. With this maize scraper waiting silage wagons and tippers are a thing of the past, saving you time and money.