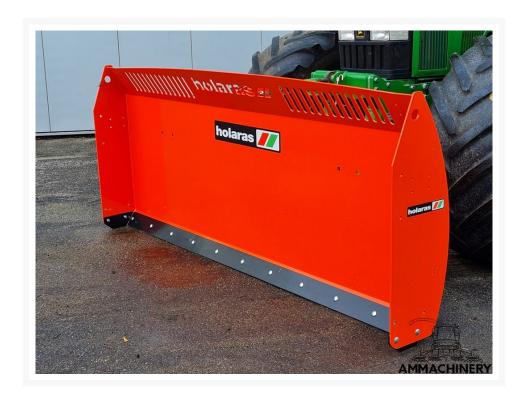

# **Holaras MES 300-H-125**

#22172

## 2) Short Description

A compact solution to distribute maize quickly and efficiently, the Holaras MES 300-H-125 is the perfect choice. Specially designed to meet the needs of lightweight tractors, this hydraulically operated corn leveling scraper provides excellent performance without overloading the tractor. Thanks to the compact design of the Holaras MES 300-H-125, you can effortlessly maneuver through tight spaces and still distribute maize quickly and efficiently. With this maize scraper waiting silage wagons and tippers are a thing of the past, saving you time and money.