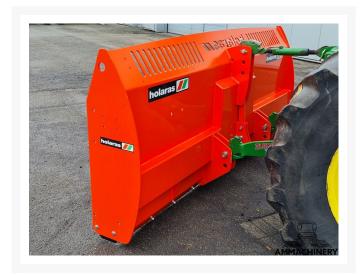

## 2) Short Description

A compact solution to distribute maize quickly and efficiently, the Holaras MES 300-H-125 is the perfect choice. Specially designed to meet the needs of lightweight tractors, this hydraulically operated corn leveling scraper provides excellent performance without overloading the tractor. Thanks to the compact design of the Holaras MES 300-H-125, you can effortlessly maneuver through tight spaces and still distribute maize quickly and efficiently. With this maize scraper waiting silage wagons and tippers are a thing of the past, saving you time and money.