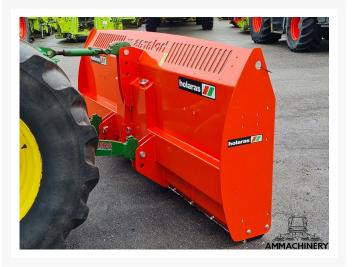

# **Holaras MES 300-H-125**

#22172

## 2) Short Description

A compact solution to distribute maize quickly and efficiently, the Holaras MES 300-H-125 is the perfect choice. Specially designed to meet the needs of lightweight tractors, this hydraulically operated corn leveling scraper provides excellent performance without overloading the tractor. Thanks to the compact design of the Holaras MES 300-H-125, you can effortlessly maneuver through tight spaces and still distribute maize quickly and efficiently. With this maize scraper waiting silage wagons and tippers are a thing of the past, saving you time and money.