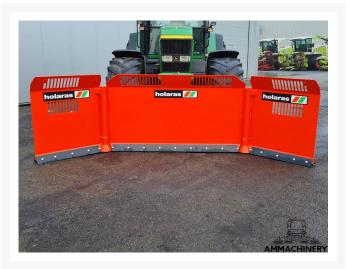

## 2) Short Description

For Sale: Efficiently distribute corn evenly with the Holaras Knife 430-H-115-K. This innovative solution makes it possible to distribute incoming maize quickly and very efficiently, so that waiting silage wagons and tippers are a thing of the past. The Holaras Knife 430-H-115-K has been designed with an eye for quality and durability. The blade is made of high-quality material and can be easily operated using the hydraulic control.