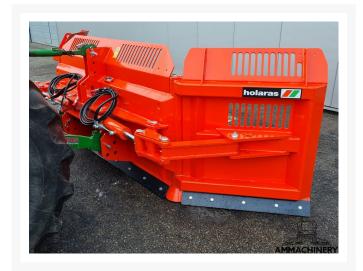

## 2) Short Description

For Sale: Efficiently distribute corn evenly with the Holaras Knife 430-H-115-K. This innovative solution makes it possible to distribute incoming maize quickly and very efficiently, so that waiting silage wagons and tippers are a thing of the past. The Holaras Knife 430-H-115-K has been designed with an eye for quality and durability. The blade is made of high-quality material and can be easily operated using the hydraulic control.