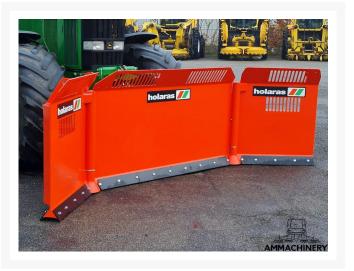

## 2) Short Description

For Sale: Efficiently distribute corn evenly with the Holaras Knife 430-H-115-K. This innovative solution makes it possible to distribute incoming maize quickly and very efficiently, so that waiting silage wagons and tippers are a thing of the past. The Holaras Knife 430-H-115-K has been designed with an eye for quality and durability. The blade is made of high-quality material and can be easily operated using the hydraulic control.