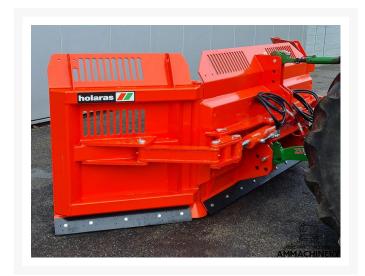

# Holaras MES 430-H-115-FK

#22173

## 2) Short Description

For Sale: Efficiently distribute corn evenly with the Holaras Knife 430-H-115-K. This innovative solution makes it possible to distribute incoming maize quickly and very efficiently, so that waiting silage wagons and tippers are a thing of the past. The Holaras Knife 430-H-115-K has been designed with an eye for quality and durability. The blade is made of high-quality material and can be easily operated using the hydraulic control.