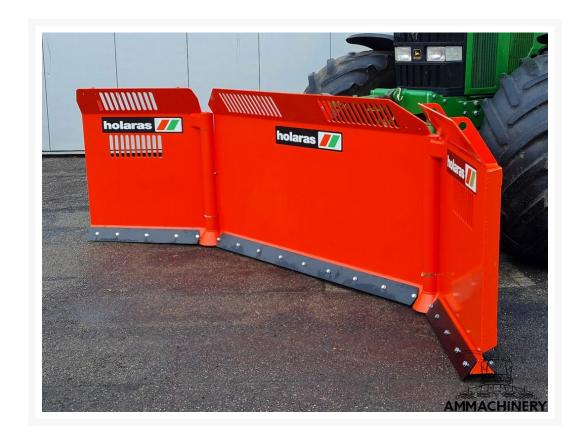

# Holaras MES 430-H-115-FK

#22173

## 2) Short Description

For Sale: Efficiently distribute corn evenly with the Holaras Knife 430-H-115-K. This innovative solution makes it possible to distribute incoming maize quickly and very efficiently, so that waiting silage wagons and tippers are a thing of the past. The Holaras Knife 430-H-115-K has been designed with an eye for quality and durability. The blade is made of high-quality material and can be easily operated using the hydraulic control.