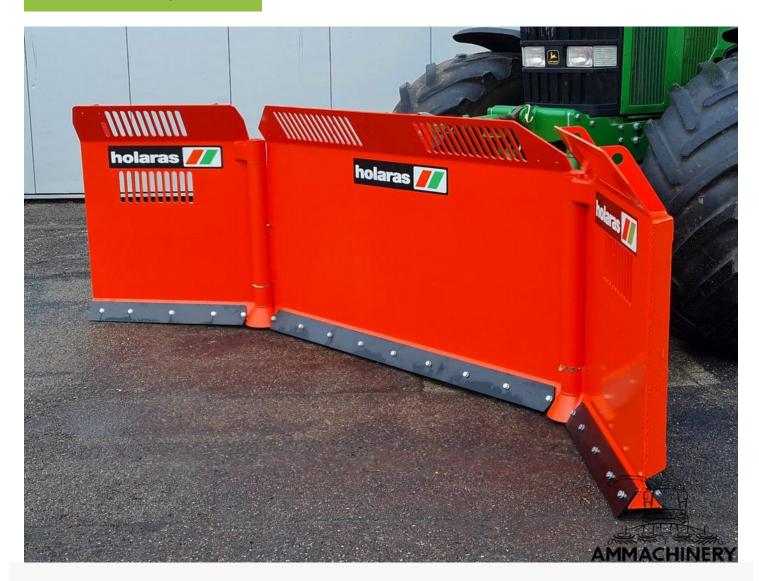

# Holaras MES 430-H-115-FK

#22173

## 2) Short Description

For Sale: Efficiently distribute corn evenly with the Holaras Knife 430-H-115-K. This innovative solution makes it possible to distribute incoming maize quickly and very efficiently, so that waiting silage wagons and tippers are a thing of the past. The Holaras Knife 430-H-115-K has been designed with an eye for quality and durability. The blade is made of high-quality material and can be easily operated using the hydraulic control.