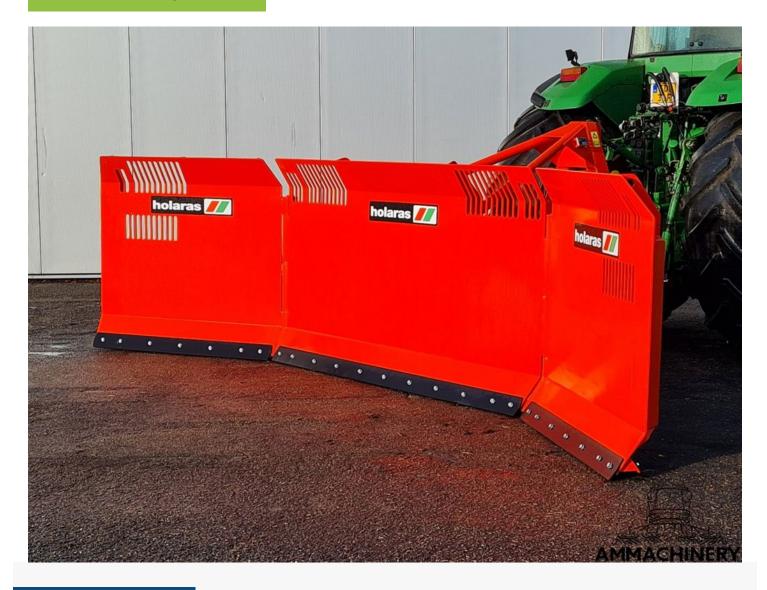

# 2) Short Description

Looking for a more powerful solution for efficient maize distribution? Then choose the Holaras Knife 570-H-135, equipped with a hydraulically operated maize leveling scraper with a larger working width and height. This makes the distribution of supplied maize even faster and more efficient, without waiting times for silage wagons and tippers. The Holaras Knife 570-H-135 is designed to meet the highest demands in terms of quality and durability. The blade is made of high-quality material and can be easily operated using the hydraulic control. This makes it possible to quickly and accurately distribute the maize over a larger working width and height than the 430-H-115 variant.