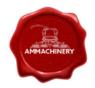

# 2) Short Description

Looking for a more powerful solution for efficient maize distribution? Then choose the Holaras Knife 570-H-135, equipped with a hydraulically operated maize leveling scraper with a larger working width and height. This makes the distribution of supplied maize even faster and more efficient, without waiting times for silage wagons and tippers. The Holaras Knife 570-H-135 is designed to meet the highest demands in terms of quality and durability. The blade is made of high-quality material and can be easily operated using the hydraulic control. This makes it possible to quickly and accurately distribute the maize over a larger working width and height than the 430-H-115 variant.