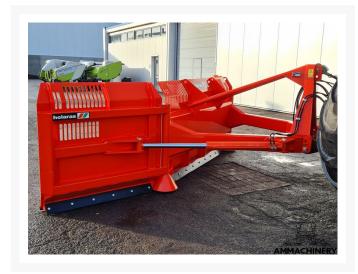

# 2) Short Description

Looking for a more powerful solution for efficient maize distribution? Then choose the Holaras Knife 570-H-135, equipped with a hydraulically operated maize leveling scraper with a larger working width and height. This makes the distribution of supplied maize even faster and more efficient, without waiting times for silage wagons and tippers. The Holaras Knife 570-H-135 is designed to meet the highest demands in terms of quality and durability. The blade is made of high-quality material and can be easily operated using the hydraulic control. This makes it possible to quickly and accurately distribute the maize over a larger working width and height than the 430-H-115 variant.