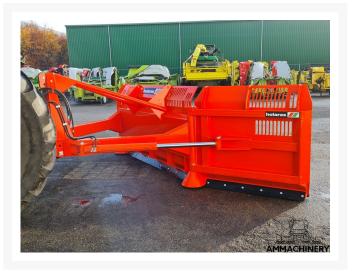

# 2) Short Description

Looking for a more powerful solution for efficient maize distribution? Then choose the Holaras Knife 570-H-135, equipped with a hydraulically operated maize leveling scraper with a larger working width and height. This makes the distribution of supplied maize even faster and more efficient, without waiting times for silage wagons and tippers. The Holaras Knife 570-H-135 is designed to meet the highest demands in terms of quality and durability. The blade is made of high-quality material and can be easily operated using the hydraulic control. This makes it possible to quickly and accurately distribute the maize over a larger working width and height than the 430-H-115 variant.