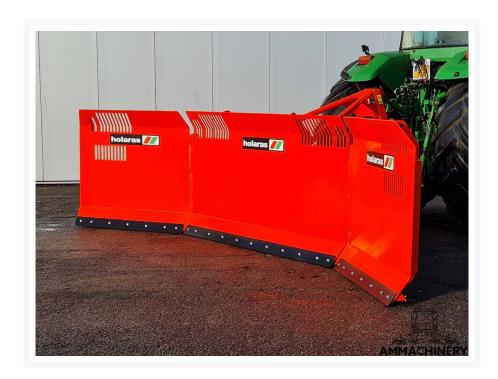

# 2) Short Description

Looking for a more powerful solution for efficient maize distribution? Then choose the Holaras Knife 570-H-135, equipped with a hydraulically operated maize leveling scraper with a larger working width and height. This makes the distribution of supplied maize even faster and more efficient, without waiting times for silage wagons and tippers. The Holaras Knife 570-H-135 is designed to meet the highest demands in terms of quality and durability. The blade is made of high-quality material and can be easily operated using the hydraulic control. This makes it possible to quickly and accurately distribute the maize over a larger working width and height than the 430-H-115 variant.