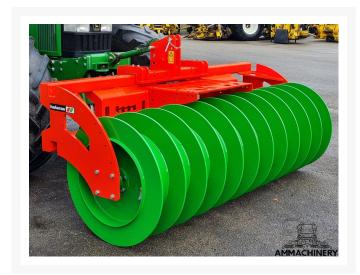

# Holaras Stego 285-PRO-SSH

#22175

## 2) Short Description

Optimal silage compaction to properly store your grass silage and maize silage? Then the Holaras Stego 285-PRO-SSH is the perfect solution for you. This silage compaction roller ensures optimum compaction of your grass silage and maize silage, so that they have a longer shelf life and are better protected against decay. The Holaras Stego 285-PRO-SSH is designed to meet the highest demands in terms of quality and durability. The silage compaction roller is filled with water, sand or molasses, which makes it extra heavy and enables optimal compaction. Due to the special construction of the roller, the grass silage and maize silage is pressed in the right way and there is no longer any air between the layers.