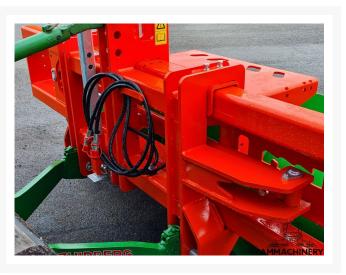

## 2) Short Description

Optimal silage compaction to properly store your grass silage and maize silage? Then the Holaras Stego 285-PRO-SSH is the perfect solution for you. This silage compaction roller ensures optimum compaction of your grass silage and maize silage, so that they have a longer shelf life and are better protected against decay. The Holaras Stego 285-PRO-SSH is designed to meet the highest demands in terms of quality and durability. The silage compaction roller is filled with water, sand or molasses, which makes it extra heavy and enables optimal compaction. Due to the special construction of the roller, the grass silage and maize silage is pressed in the right way and there is no longer any air between the layers.