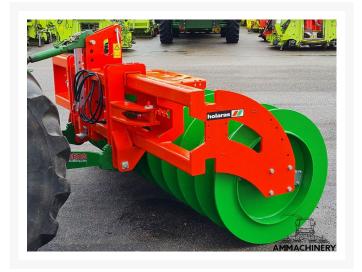

## 2) Short Description

Optimal silage compaction to properly store your grass silage and maize silage? Then the Holaras Stego 285-PRO-SSH is the perfect solution for you. This silage compaction roller ensures optimum compaction of your grass silage and maize silage, so that they have a longer shelf life and are better protected against decay. The Holaras Stego 285-PRO-SSH is designed to meet the highest demands in terms of quality and durability. The silage compaction roller is filled with water, sand or molasses, which makes it extra heavy and enables optimal compaction. Due to the special construction of the roller, the grass silage and maize silage is pressed in the right way and there is no longer any air between the layers.