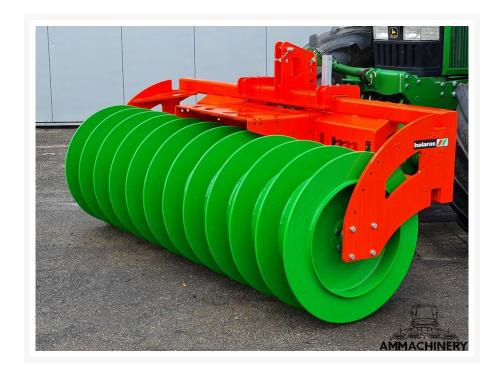

# Holaras Stego 285-PRO-SSH

#22175

## 2) Short Description

Optimal silage compaction to properly store your grass silage and maize silage? Then the Holaras Stego 285-PRO-SSH is the perfect solution for you. This silage compaction roller ensures optimum compaction of your grass silage and maize silage, so that they have a longer shelf life and are better protected against decay. The Holaras Stego 285-PRO-SSH is designed to meet the highest demands in terms of quality and durability. The silage compaction roller is filled with water, sand or molasses, which makes it extra heavy and enables optimal compaction. Due to the special construction of the roller, the grass silage and maize silage is pressed in the right way and there is no longer any air between the layers.