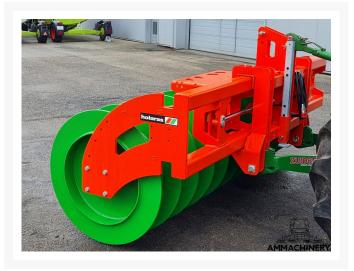

## 2) Short Description

Optimal silage compaction to properly store your grass silage and maize silage? Then the Holaras Stego 285-PRO-SSH is the perfect solution for you. This silage compaction roller ensures optimum compaction of your grass silage and maize silage, so that they have a longer shelf life and are better protected against decay. The Holaras Stego 285-PRO-SSH is designed to meet the highest demands in terms of quality and durability. The silage compaction roller is filled with water, sand or molasses, which makes it extra heavy and enables optimal compaction. Due to the special construction of the roller, the grass silage and maize silage is pressed in the right way and there is no longer any air between the layers.