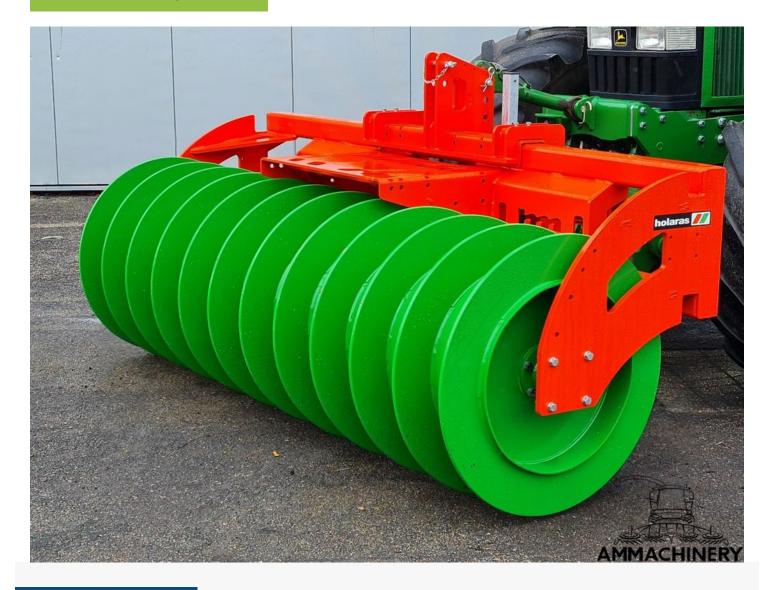

# Holaras Stego 285-PRO-SSH

#22175

## 2) Short Description

Optimal silage compaction to properly store your grass silage and maize silage? Then the Holaras Stego 285-PRO-SSH is the perfect solution for you. This silage compaction roller ensures optimum compaction of your grass silage and maize silage, so that they have a longer shelf life and are better protected against decay. The Holaras Stego 285-PRO-SSH is designed to meet the highest demands in terms of quality and durability. The silage compaction roller is filled with water, sand or molasses, which makes it extra heavy and enables optimal compaction. Due to the special construction of the roller, the grass silage and maize silage is pressed in the right way and there is no longer any air between the layers.