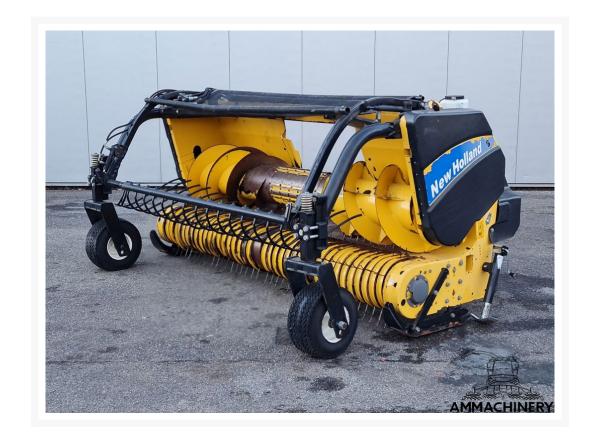

# **New Holland 273FP**

#22147

## 2) Short Description

For sale 2008 New Holland 273FP 3 meter grass pick up to fit New Holland FR series forage harvesters, including automatic chain lubrication, nice good working pick up which is been inspected and tested.