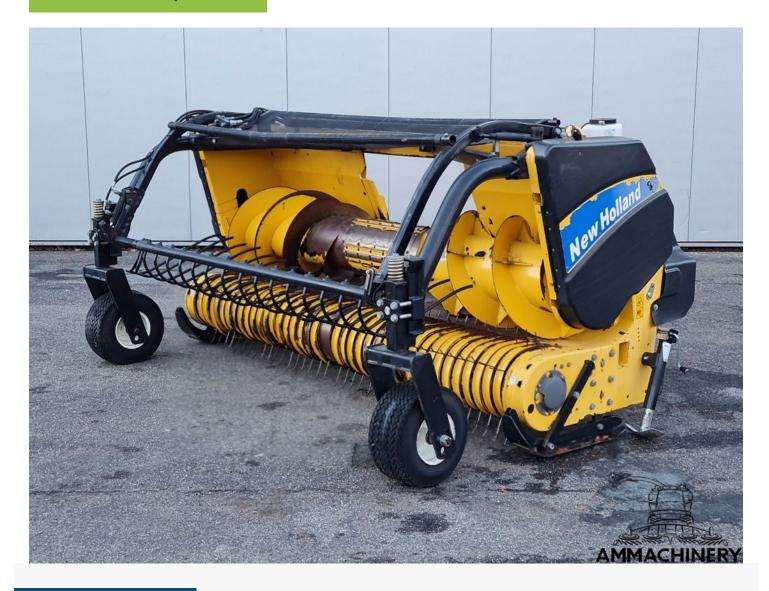

# **New Holland 273FP**

#22147

## 2) Short Description

For sale 2008 New Holland 273FP 3 meter grass pick up to fit New Holland FR series forage harvesters, including automatic chain lubrication, nice good working pick up which is been inspected and tested.