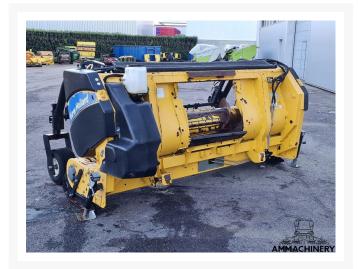

# **New Holland 273FP**

#22147

## 2) Short Description

For sale 2008 New Holland 273FP 3 meter grass pick up to fit New Holland FR series forage harvesters, including automatic chain lubrication, nice good working pick up which is been inspected and tested.