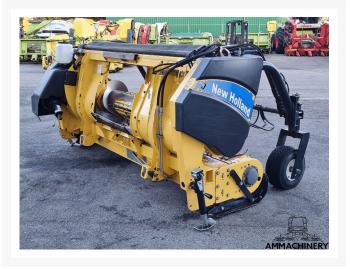

# **New Holland 273FP**

#22147

## 2) Short Description

For sale 2008 New Holland 273FP 3 meter grass pick up to fit New Holland FR series forage harvesters, including automatic chain lubrication, nice good working pick up which is been inspected and tested.