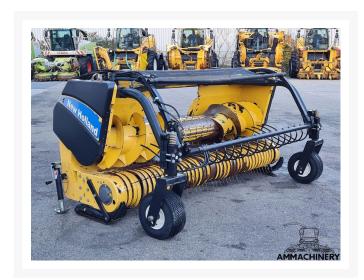

# **New Holland 273FP**

#22147

## 2) Short Description

For sale 2008 New Holland 273FP 3 meter grass pick up to fit New Holland FR series forage harvesters, including automatic chain lubrication, nice good working pick up which is been inspected and tested.