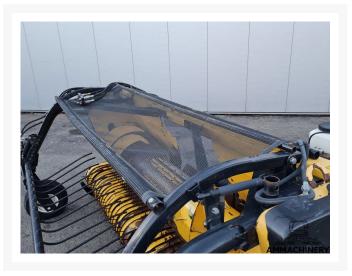

# **New Holland 273FP**

#22147

## 2) Short Description

For sale 2008 New Holland 273FP 3 meter grass pick up to fit New Holland FR series forage harvesters, including automatic chain lubrication, nice good working pick up which is been inspected and tested.