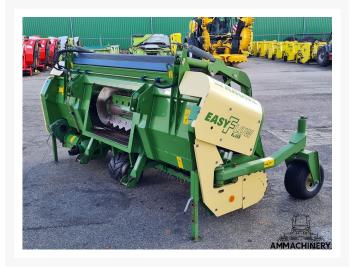

# 2) Short Description

For sale 2007 Krone Easy Flow 3001 gras pick up, including hydraulic foldable wheels and third wheel. nice good working pick up which is been inspected and tested

#### Condition Header

| Stocknumber                  | 22166        | Brand                   | Krone   |
|------------------------------|--------------|-------------------------|---------|
| Model                        | E-FL 3001 BX | Hydraulic hoses / lines | ٧       |
| Pick-up teeth                | V            | Pick-up cam bearings    | ٧       |
| Compression rollers bearings | V            | Feeder auger            | V       |
| Feeder auger bearings        | V            | Feeder auger fingers    | N.A.    |
| Drive chains and sprockets   | V            | Working width           | 3 meter |