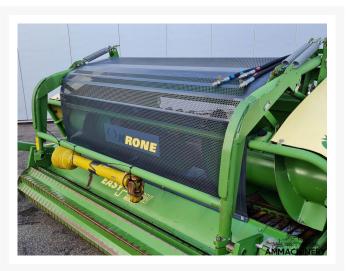

# 2) Short Description

For sale 2007 Krone Easy Flow 3001 gras pick up, including hydraulic foldable wheels and third wheel. nice good working pick up which is been inspected and tested

#### Condition Header

| Stocknumber                  | 22166        | Brand                   | Krone   |
|------------------------------|--------------|-------------------------|---------|
| Model                        | E-FL 3001 BX | Hydraulic hoses / lines | ٧       |
| Pick-up teeth                | V            | Pick-up cam bearings    | ٧       |
| Compression rollers bearings | V            | Feeder auger            | V       |
| Feeder auger bearings        | V            | Feeder auger fingers    | N.A.    |
| Drive chains and sprockets   | V            | Working width           | 3 meter |