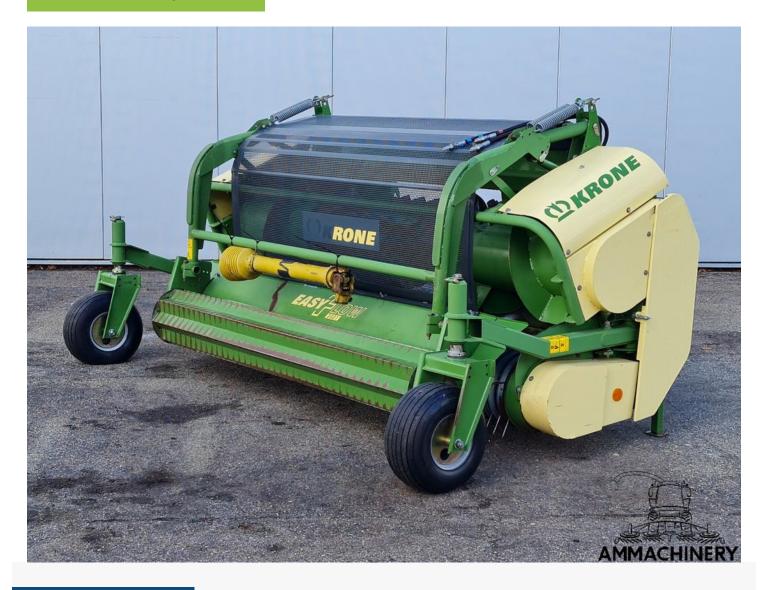

# 2) Short Description

For sale 2007 Krone Easy Flow 3001 gras pick up, including hydraulic foldable wheels and third wheel. nice good working pick up which is been inspected and tested

# 3) Product Images