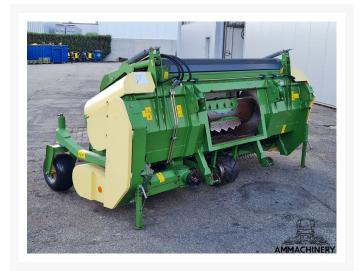

# 2) Short Description

For sale 2007 Krone Easy Flow 3001 gras pick up, including hydraulic foldable wheels and third wheel. nice good working pick up which is been inspected and tested

#### Condition Header

| Stocknumber                  | 22166        | Brand                   | Krone   |
|------------------------------|--------------|-------------------------|---------|
| Model                        | E-FL 3001 BX | Hydraulic hoses / lines | ٧       |
| Pick-up teeth                | V            | Pick-up cam bearings    | ٧       |
| Compression rollers bearings | V            | Feeder auger            | V       |
| Feeder auger bearings        | V            | Feeder auger fingers    | N.A.    |
| Drive chains and sprockets   | V            | Working width           | 3 meter |