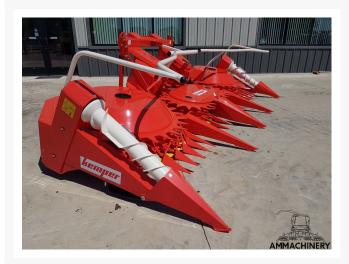

## 2) Short Description

Expected: NEW Kemper 445 rotary cornheader (model year 2023), fit for Claas Jaguar type 493 / 494 / 496 / 497 / 498 / 502. Built with 2 speed gearbox, PTO driven, standard slip clutch. Can be made suitable for Claas Jaguar 492 by turning header gearbox, add other cover and different PTO shaft.