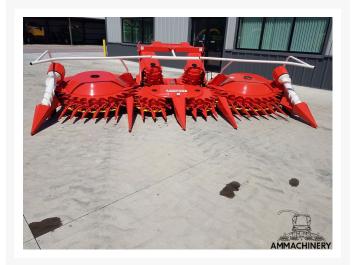

## 2) Short Description

Expected: NEW Kemper 445 rotary cornheader (model year 2023), fit for Claas Jaguar type 493 / 494 / 496 / 497 / 498 / 502. Built with 2 speed gearbox, PTO driven, standard slip clutch. Can be made suitable for Claas Jaguar 492 by turning header gearbox, add other cover and different PTO shaft.