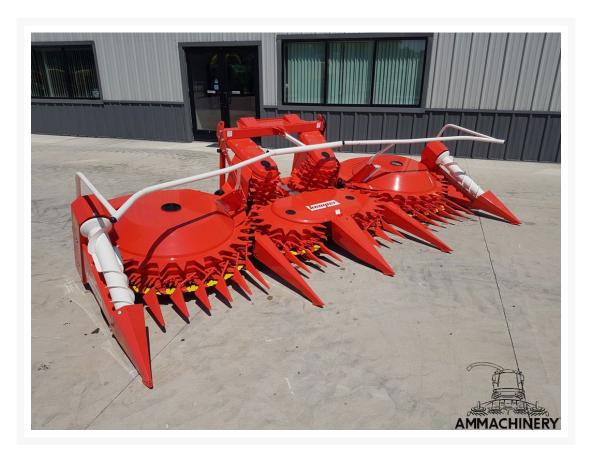

## 2) Short Description

Expected: NEW Kemper 445 rotary cornheader (model year 2023), fit for Claas Jaguar type 493 / 494 / 496 / 497 / 498 / 502. Built with 2 speed gearbox, PTO driven, standard slip clutch. Can be made suitable for Claas Jaguar 492 by turning header gearbox, add other cover and different PTO shaft.