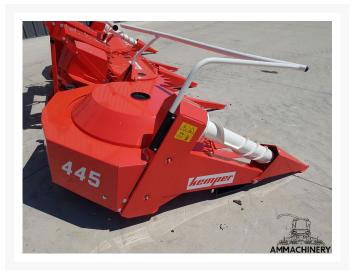

## 2) Short Description

Expected: NEW Kemper 445 rotary cornheader (model year 2023), fit for Claas Jaguar type 493 / 494 / 496 / 497 / 498 / 502. Built with 2 speed gearbox, PTO driven, standard slip clutch. Can be made suitable for Claas Jaguar 492 by turning header gearbox, add other cover and different PTO shaft.