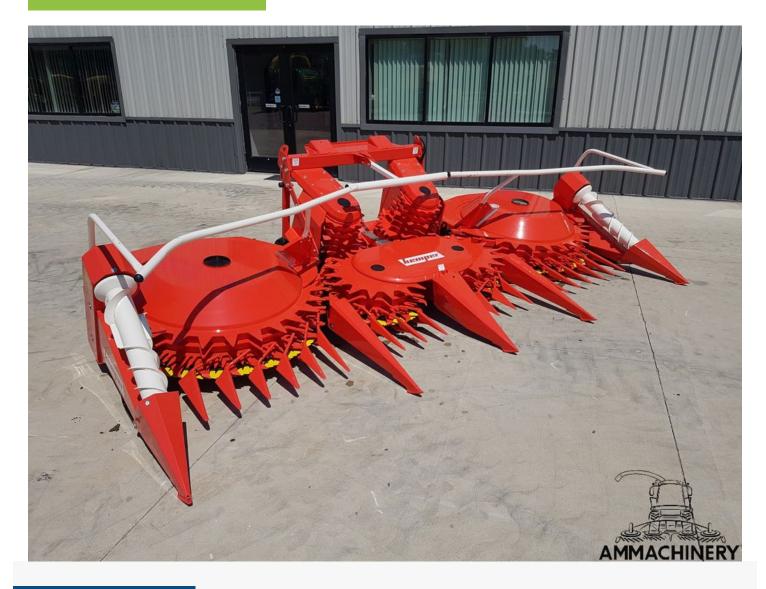

## 2) Short Description

Expected: NEW Kemper 445 rotary cornheader (model year 2023), fit for Claas Jaguar type 493 / 494 / 496 / 497 / 498 / 502. Built with 2 speed gearbox, PTO driven, standard slip clutch. Can be made suitable for Claas Jaguar 492 by turning header gearbox, add other cover and different PTO shaft.