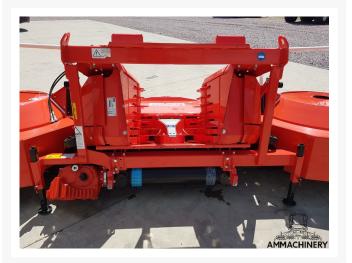

## 2) Short Description

Expected: NEW Kemper 445 rotary cornheader (model year 2023), fit for Claas Jaguar type 493 / 494 / 496 / 497 / 498 / 502. Built with 2 speed gearbox, PTO driven, standard slip clutch. Can be made suitable for Claas Jaguar 492 by turning header gearbox, add other cover and different PTO shaft.