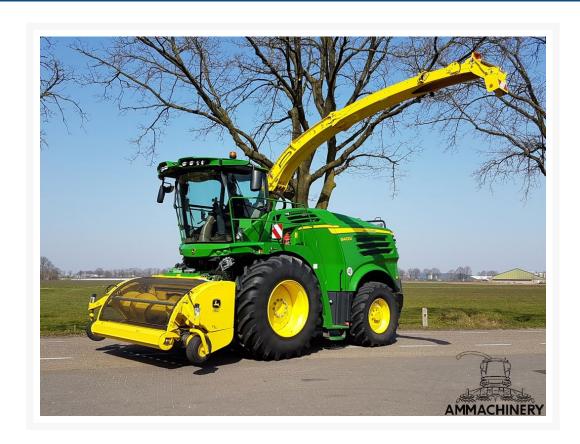

lt in ,with our internal stock number **7201150**. We are a dedicated SPFH specialist, we work professional and transparent, all our equipment is cleaned and run trough our 300 points inspection report. Use this link to get below information: **https://www.ammachinery.nl/john-deere-6000-7000-8000-series.html** 

#### **Technical specifications**

Partnumber 7201150

**Options** 

## 2) Short Description

A&M Machinery is THE independent specialist in used self-propelled forage harvesters and related attachments, for our worldwide customers, by providing OEM knowledge and service. This is supported by providing equipment health checks, service, repair, parts, upgrades, diagnostic software and knowledge transfer. Visit www.ammachinery.nl for more detailed information.

## 3) Product Images











# 4) A&M PREMIUM Warranty

All our equipment is inspected with the Harvester-Guard (R) inspection software. This certificate declares that this forage harvester has A&M PREMIUM warranty on:

- 1. All inspected CROP-FLOW components with a 3, 4 or 5 star rating.
- 2. All CROP-FLOW bearings which have status approved.

#### Warranty on repairs:

Components with 1 or 2 star rating are subject for repair and have no warranty. In case A&M Machinery is ordered to repair the 1 and 2 stars components then warranty is in place, as repair implies upgrade to 5 stars or status approved.

Eventually repairs are reported in the "A&M PREMIUM or A&M EXCLUSIVE warranty certificate & terms" document.