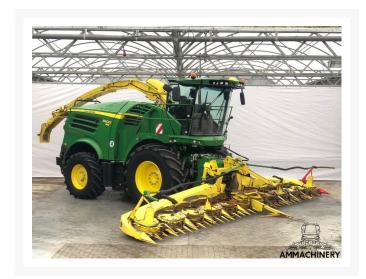

in ,with our internal stock number **7201150**. We are a dedicated SPFH specialist, we work professional and transparent, all our equipment is cleaned and run trough our 300 points inspection report. Use this link to get below information: **https://www.ammachinery.nl/john-deere-6000-7000-8000-series.html** 

#### **Technical specifications**

Partnumber 7201150

**Options** 

## 2) Short Description

A&M Machinery is THE independent specialist in used self-propelled forage harvesters and related attachments, for our worldwide customers, by providing OEM knowledge and service. This is supported by providing equipment health checks, service, repair, parts, upgrades, diagnostic software and knowledge transfer. Visit www.ammachinery.nl for more detailed information.

## 3) Product Images











# 4) A&M PREMIUM Warranty

All our equipment is inspected with the Harvester-Guard (R) inspection software. This certificate declares that this forage harvester has A&M PREMIUM warranty on:

- 1. All inspected CROP-FLOW components with a 3, 4 or 5 star rating.
- 2. All CROP-FLOW bearings which have status approved.

#### Warranty on repairs:

Components with 1 or 2 star rating are subject for repair and have no warranty. In case A&M Machinery is ordered to repair the 1 and 2 stars components then warranty is in place, as repair implies upgrade to 5 stars or status approved.

Eventually repairs are reported in the "A&M PREMIUM or A&M EXCLUSIVE warranty certificate & terms" document.