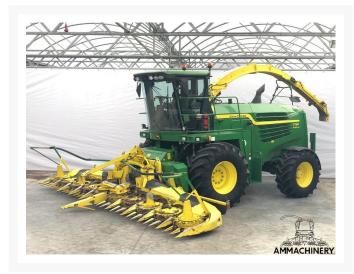

,with our internal stock number **7201150**. We are a dedicated SPFH specialist, we work professional and transparent, all our equipment is cleaned and run trough our 300 points inspection report. Use this link to get below information: **https://www.ammachinery.nl/john-deere-6000-7000-8000-series.html** 

#### **Technical specifications**

Partnumber 7201150

**Options** 

## 2) Short Description

A&M Machinery is THE independent specialist in used self-propelled forage harvesters and related attachments, for our worldwide customers, by providing OEM knowledge and service. This is supported by providing equipment health checks, service, repair, parts, upgrades, diagnostic software and knowledge transfer. Visit www.ammachinery.nl for more detailed information.

## 3) Product Images











# 4) A&M PREMIUM Warranty

All our equipment is inspected with the Harvester-Guard (R) inspection software. This certificate declares that this forage harvester has A&M PREMIUM warranty on:

- 1. All inspected CROP-FLOW components with a 3, 4 or 5 star rating.
- 2. All CROP-FLOW bearings which have status approved.

#### Warranty on repairs:

Components with 1 or 2 star rating are subject for repair and have no warranty. In case A&M Machinery is ordered to repair the 1 and 2 stars components then warranty is in place, as repair implies upgrade to 5 stars or status approved.

Eventually repairs are reported in the "A&M PREMIUM or A&M EXCLUSIVE warranty certificate & terms" document.