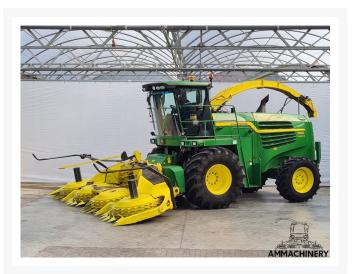

ith our internal stock number **7201150**. We are a dedicated SPFH specialist, we work professional and transparent, all our equipment is cleaned and run trough our 300 points inspection report. Use this link to get below information: **https://www.ammachinery.nl/john-deere-6000-7000-8000-series.html** 

#### **Technical specifications**

Partnumber 7201150

**Options** 

## 2) Short Description

A&M Machinery is THE independent specialist in used self-propelled forage harvesters and related attachments, for our worldwide customers, by providing OEM knowledge and service. This is supported by providing equipment health checks, service, repair, parts, upgrades, diagnostic software and knowledge transfer. Visit www.ammachinery.nl for more detailed information.

## 3) Product Images











# 4) A&M PREMIUM Warranty

All our equipment is inspected with the Harvester-Guard (R) inspection software. This certificate declares that this forage harvester has A&M PREMIUM warranty on:

- 1. All inspected CROP-FLOW components with a 3, 4 or 5 star rating.
- 2. All CROP-FLOW bearings which have status approved.

#### Warranty on repairs:

Components with 1 or 2 star rating are subject for repair and have no warranty. In case A&M Machinery is ordered to repair the 1 and 2 stars components then warranty is in place, as repair implies upgrade to 5 stars or status approved.

Eventually repairs are reported in the "A&M PREMIUM or A&M EXCLUSIVE warranty certificate & terms" document.