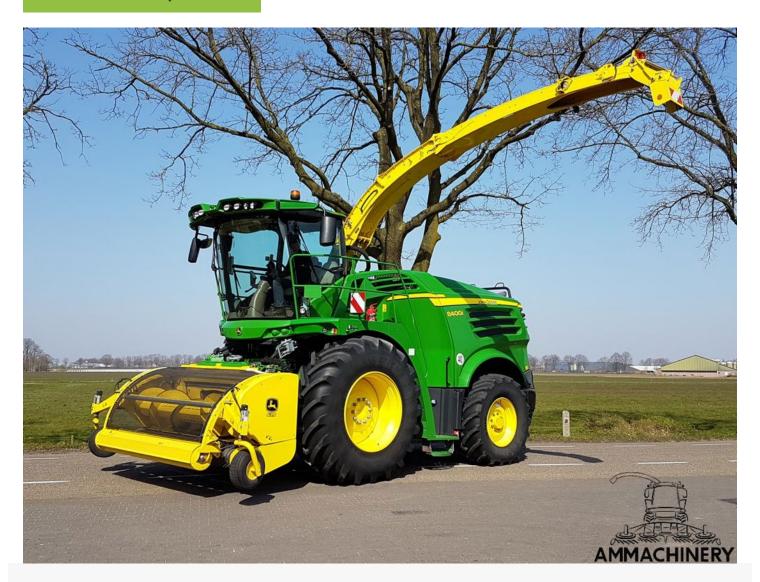

# John Deere 6000-7000-8000 series

#7201150



### **Price on request**





Industriestraat 23 5961 PH Horst The Netherlands T + 31 (0)77 - 2066603 sales@ammachinery.nl https://www.ammachinery.nl/



Dear sir/madame.

Thank you for your interest in our **John Deere 6000-7000-8000 series** built in ,with our internal stock number **7201150**. We are a dedicated SPFH specialist, we work professional and transparent, all our equipment is cleaned and run trough our 300 points inspection report. Use this link to get below information: **https://www.ammachinery.nl/john-deere-6000-7000-8000-series.html** 

#### **Technical specifications**

Partnumber 7201150

**Options** 

## 2) Short Description

A&M Machinery is THE independent specialist in used self-propelled forage harvesters and related attachments, for our worldwide customers, by providing OEM knowledge and s