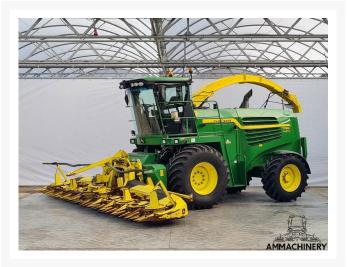

n ,with our internal stock number **7201150**. We are a dedicated SPFH specialist, we work professional and transparent, all our equipment is cleaned and run trough our 300 points inspection report. Use this link to get below information: **https://www.ammachinery.nl/john-deere-6000-7000-8000-series.html** 

#### **Technical specifications**

Partnumber 7201150

**Options** 

## 2) Short Description

A&M Machinery is THE independent specialist in used self-propelled forage harvesters and related attachments, for our worldwide customers, by providing OEM knowledge and service. This is supported by providing equipment health checks, service, repair, parts, upgrades, diagnostic software and knowledge transfer. Visit www.ammachinery.nl for more detailed information.

## 3) Product Images











# 4) A&M PREMIUM Warranty

All our equipment is inspected with the Harvester-Guard (R) inspection software. This certificate declares that this forage harvester has A&M PREMIUM warranty on:

- 1. All inspected CROP-FLOW components with a 3, 4 or 5 star rating.
- 2. All CROP-FLOW bearings which have status approved.

#### Warranty on repairs:

Components with 1 or 2 star rating are subject for repair and have no warranty. In case A&M Machinery is ordered to repair the 1 and 2 stars components then warranty is in place, as repair implies upgrade to 5 stars or status approved.

Eventually repairs are reported in the "A&M PREMIUM or A&M EXCLUSIVE warranty certificate & terms" document.