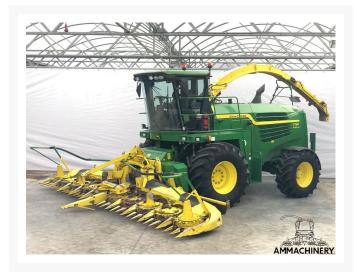

ck number **7201150**.We are a dedicated SPFH specialist, we work professional and transparent, all our equipment is cleaned and run trough our 300 points inspection report. Use this link to get below information:

#### https://www.ammachinery.nl/john-deere-6000-7000-8000-series-7201150.html

## **Technical specifications**

Partnumber 7201150 Brand John Deere

**Options** 

## 2) Short Description

A&M Machinery is THE independent specialist in used self-propelled forage harvesters and related attachments, for our worldwide customers, by providing OEM knowledge and service. This is supported by providing equipment health checks, service, repair, parts, upgrades, diagnostic software and knowledge transfer. Visit www.ammachinery.nl for more detailed information.

# 3) Product Images











## 4) A&M PREMIUM Warranty

All our equipment is inspected with the Harvester-Guard (R) inspection software. This certificate declares that this forage harvester has A&M PREMIUM warranty on:

- 1. All inspected CROP-FLOW components with a 3, 4 or 5 star rating.
- 2. All CROP-FLOW bearings which have status approved.

## Warranty on repairs:

Components with 1 or 2 star rating are subject for repair and have no warranty. In case A&M Machinery is ordered to repair the 1 and 2 stars components then warranty is in place, as repair implies upgrade to 5 stars or status approved.

Eventually repairs are reported in the 'A&M PREMIUM or A&M EXCLUSIVE warranty certificate & terms' document.