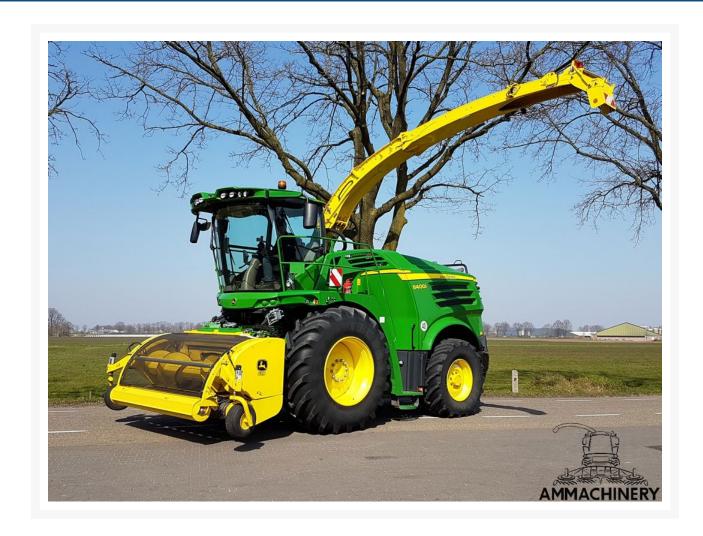

al stock number **7201150**.We are a dedicated SPFH specialist, we work professional and transparent, all our equipment is cleaned and run trough our 300 points inspection report. Use this link to get below information:

#### https://www.ammachinery.nl/john-deere-6000-7000-8000-series-7201150.html

## **Technical specifications**

Partnumber 7201150 Brand John Deere

**Options** 

## 2) Short Description

A&M Machinery is THE independent specialist in used self-propelled forage harvesters and related attachments, for our worldwide customers, by providing OEM knowledge and service. This is supported by providing equipment health checks, service, repair, parts, upgrades, diagnostic software and knowledge transfer. Visit www.ammachinery.nl for more detailed information.

# 3) Product Images











## 4) A&M PREMIUM Warranty

All our equipment is inspected with the Harvester-Guard (R) inspection software. This certificate declares that this forage harvester has A&M PREMIUM warranty on:

- 1. All inspected CROP-FLOW components with a 3, 4 or 5 star rating.
- 2. All CROP-FLOW bearings which have status approved.

## Warranty on repairs:

Components with 1 or 2 star rating are subject for repair and have no warranty. In case A&M Machinery is ordered to repair the 1 and 2 stars components then warranty is in place, as repair implies upgrade to 5 stars or status approved.

Eventually repairs are reported in the 'A&M PREMIUM or A&M EXCLUSIVE warranty certificate & terms' document.