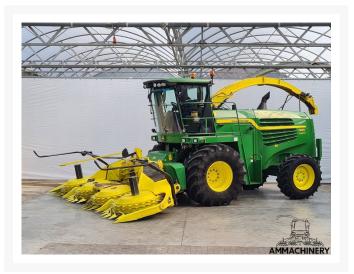

number **7201150**.We are a dedicated SPFH specialist, we work professional and transparent, all our equipment is cleaned and run trough our 300 points inspection report. Use this link to get below information:

#### https://www.ammachinery.nl/john-deere-6000-7000-8000-series-7201150.html

## **Technical specifications**

Partnumber 7201150 Brand John Deere

**Options** 

## 2) Short Description

A&M Machinery is THE independent specialist in used self-propelled forage harvesters and related attachments, for our worldwide customers, by providing OEM knowledge and service. This is supported by providing equipment health checks, service, repair, parts, upgrades, diagnostic software and knowledge transfer. Visit www.ammachinery.nl for more detailed information.

# 3) Product Images











## 4) A&M PREMIUM Warranty

All our equipment is inspected with the Harvester-Guard (R) inspection software. This certificate declares that this forage harvester has A&M PREMIUM warranty on:

- 1. All inspected CROP-FLOW components with a 3, 4 or 5 star rating.
- 2. All CROP-FLOW bearings which have status approved.

## Warranty on repairs:

Components with 1 or 2 star rating are subject for repair and have no warranty. In case A&M Machinery is ordered to repair the 1 and 2 stars components then warranty is in place, as repair implies upgrade to 5 stars or status approved.

Eventually repairs are reported in the 'A&M PREMIUM or A&M EXCLUSIVE warranty certificate & terms' document.