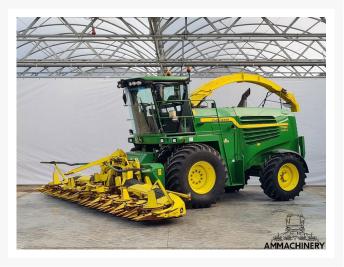

tock number **7201150**.We are a dedicated SPFH specialist, we work professional and transparent, all our equipment is cleaned and run trough our 300 points inspection report. Use this link to get below information:

#### https://www.ammachinery.nl/john-deere-6000-7000-8000-series-7201150.html

## **Technical specifications**

Partnumber 7201150 Brand John Deere

**Options** 

## 2) Short Description

A&M Machinery is THE independent specialist in used self-propelled forage harvesters and related attachments, for our worldwide customers, by providing OEM knowledge and service. This is supported by providing equipment health checks, service, repair, parts, upgrades, diagnostic software and knowledge transfer. Visit www.ammachinery.nl for more detailed information.

# 3) Product Images











## 4) A&M PREMIUM Warranty

All our equipment is inspected with the Harvester-Guard (R) inspection software. This certificate declares that this forage harvester has A&M PREMIUM warranty on:

- 1. All inspected CROP-FLOW components with a 3, 4 or 5 star rating.
- 2. All CROP-FLOW bearings which have status approved.

## Warranty on repairs:

Components with 1 or 2 star rating are subject for repair and have no warranty. In case A&M Machinery is ordered to repair the 1 and 2 stars components then warranty is in place, as repair implies upgrade to 5 stars or status approved.

Eventually repairs are reported in the 'A&M PREMIUM or A&M EXCLUSIVE warranty certificate & terms' document.