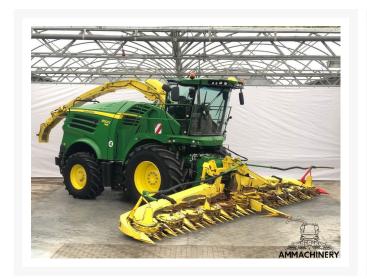

stock number **7201150**.We are a dedicated SPFH specialist, we work professional and transparent, all our equipment is cleaned and run trough our 300 points inspection report. Use this link to get below information:

#### https://www.ammachinery.nl/john-deere-6000-7000-8000-series-7201150.html

## **Technical specifications**

Partnumber 7201150 Brand John Deere

**Options** 

## 2) Short Description

A&M Machinery is THE independent specialist in used self-propelled forage harvesters and related attachments, for our worldwide customers, by providing OEM knowledge and service. This is supported by providing equipment health checks, service, repair, parts, upgrades, diagnostic software and knowledge transfer. Visit www.ammachinery.nl for more detailed information.

# 3) Product Images











## 4) A&M PREMIUM Warranty

All our equipment is inspected with the Harvester-Guard (R) inspection software. This certificate declares that this forage harvester has A&M PREMIUM warranty on:

- 1. All inspected CROP-FLOW components with a 3, 4 or 5 star rating.
- 2. All CROP-FLOW bearings which have status approved.

## Warranty on repairs:

Components with 1 or 2 star rating are subject for repair and have no warranty. In case A&M Machinery is ordered to repair the 1 and 2 stars components then warranty is in place, as repair implies upgrade to 5 stars or status approved.

Eventually repairs are reported in the 'A&M PREMIUM or A&M EXCLUSIVE warranty certificate & terms' document.