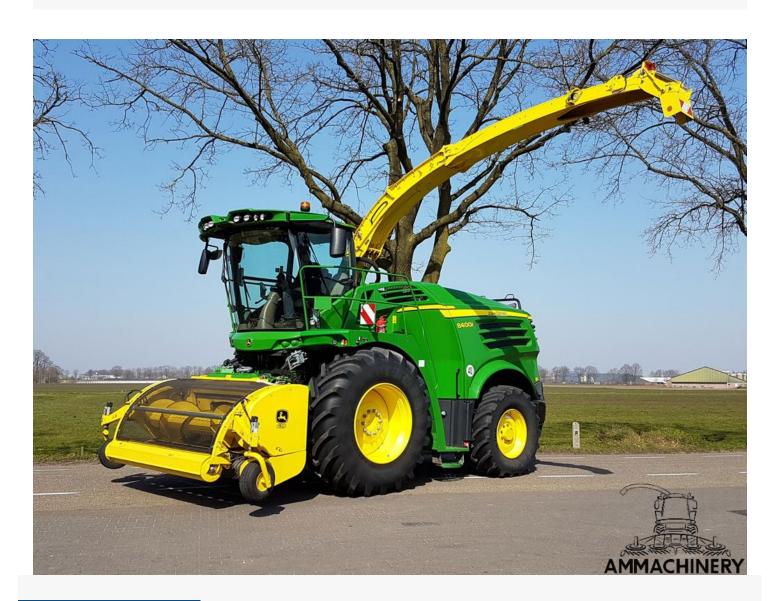

# **John Deere 6000-7000-8000 series**

#7201150





Industriestraat 23 5961 PH Horst The Netherlands T + 31 (0)77 - 2066603 sales@ammachinery.nl https://www.ammachinery.nl/



Dear sir/madame.

Thank you for your interest in our **John Deere 6000-7000-8000 series** built in ,with our internal stock number **7201150**.We are a dedicated SPFH specialist, we work professional and transparent, all our equipment is cleaned and run trough our 300 points inspection report. Use this link to get below information:

#### https://www.ammachinery.nl/john-deere-6000-7000-8000-series-7201150.html

## **Technical specifications**

Partnumber 7201150 Brand John Deere

**Options** 

## 2) Short Description

A&M Machinery is THE independent specialist in used self-propelled forage harvesters and related attachments, for our worldwide customers, by provid