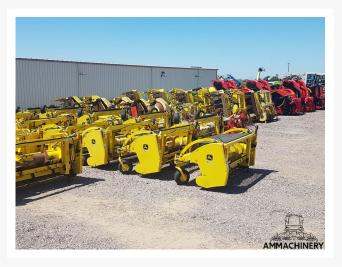

internal stock number **720100**.We are a dedicated SPFH specialist, we work professional and transparent, all our equipment is cleaned and run trough our 300 points inspection report. Use this link to get below information: **https://www.ammachinery.nl/claas-800-and-900-series-720100.html** 

### **Technical specifications**

Partnumber 720100 Brand Claas

#### **Options**

## 2) Short Description

A&M Machinery is THE independent specialist in used self-propelled forage harvesters and related attachments, for our worldwide customers, by providing OEM knowledge and service. This is supported by providing equipment health checks, service, repair, parts, upgrades, diagnostic software and knowledge transfer. Visit www.ammachinery.nl for more detailed information.

## 3) Product Images











### 4) A&M PREMIUM Warranty

All our equipment is inspected with the Harvester-Guard (R) inspection software. This certificate declares that this forage harvester has A&M PREMIUM warranty on:

- 1. All inspected CROP-FLOW components with a 3, 4 or 5 star rating.
- 2. All CROP-FLOW bearings which have status approved.

### Warranty on repairs:

Components with 1 or 2 star rating are subject for repair and have no warranty. In case A&M Machinery is ordered to repair the 1 and 2 stars components then warranty is in place, as repair implies upgrade to 5 stars or status approved.

Eventually repairs are reported in the 'A&M PREMIUM or A&M EXCLUSIVE warranty certificate & terms' document.