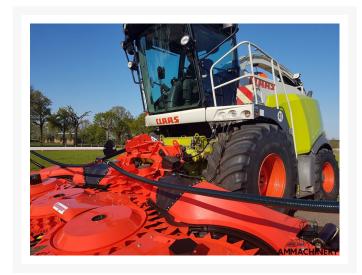

nternal stock number **720100**.We are a dedicated SPFH specialist, we work professional and transparent, all our equipment is cleaned and run trough our 300 points inspection report. Use this link to get below information: **https://www.ammachinery.nl/claas-800-and-900-series-720100.html** 

### **Technical specifications**

Partnumber 720100 Brand Claas

#### **Options**

## 2) Short Description

A&M Machinery is THE independent specialist in used self-propelled forage harvesters and related attachments, for our worldwide customers, by providing OEM knowledge and service. This is supported by providing equipment health checks, service, repair, parts, upgrades, diagnostic software and knowledge transfer. Visit www.ammachinery.nl for more detailed information.

## 3) Product Images











### 4) A&M PREMIUM Warranty

All our equipment is inspected with the Harvester-Guard (R) inspection software. This certificate declares that this forage harvester has A&M PREMIUM warranty on:

- 1. All inspected CROP-FLOW components with a 3, 4 or 5 star rating.
- 2. All CROP-FLOW bearings which have status approved.

### Warranty on repairs:

Components with 1 or 2 star rating are subject for repair and have no warranty. In case A&M Machinery is ordered to repair the 1 and 2 stars components then warranty is in place, as repair implies upgrade to 5 stars or status approved.

Eventually repairs are reported in the 'A&M PREMIUM or A&M EXCLUSIVE warranty certificate & terms' document.