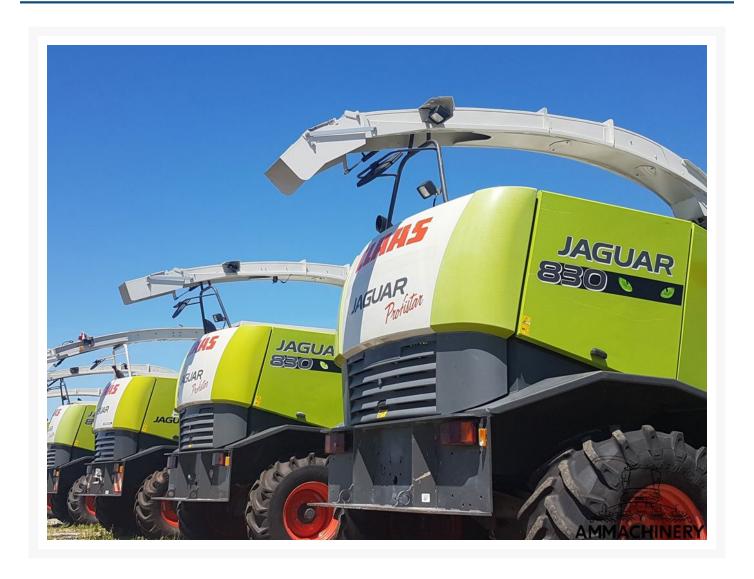

our internal stock number **720100**.We are a dedicated SPFH specialist, we work professional and transparent, all our equipment is cleaned and run trough our 300 points inspection report. Use this link to get below information: **https://www.ammachinery.nl/claas-800-and-900-series-720100.html** 

### **Technical specifications**

Partnumber 720100 Brand Claas

#### **Options**

## 2) Short Description

A&M Machinery is THE independent specialist in used self-propelled forage harvesters and related attachments, for our worldwide customers, by providing OEM knowledge and service. This is supported by providing equipment health checks, service, repair, parts, upgrades, diagnostic software and knowledge transfer. Visit www.ammachinery.nl for more detailed information.

## 3) Product Images











### 4) A&M PREMIUM Warranty

All our equipment is inspected with the Harvester-Guard (R) inspection software. This certificate declares that this forage harvester has A&M PREMIUM warranty on:

- 1. All inspected CROP-FLOW components with a 3, 4 or 5 star rating.
- 2. All CROP-FLOW bearings which have status approved.

### Warranty on repairs:

Components with 1 or 2 star rating are subject for repair and have no warranty. In case A&M Machinery is ordered to repair the 1 and 2 stars components then warranty is in place, as repair implies upgrade to 5 stars or status approved.

Eventually repairs are reported in the 'A&M PREMIUM or A&M EXCLUSIVE warranty certificate & terms' document.