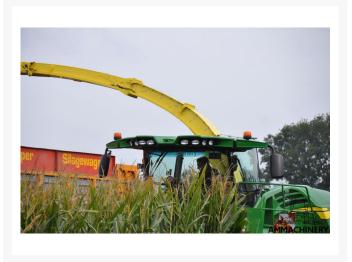

ernal stock number **720100**.We are a dedicated SPFH specialist, we work professional and transparent, all our equipment is cleaned and run trough our 300 points inspection report. Use this link to get below information: **https://www.ammachinery.nl/claas-800-and-900-series-720100.html** 

### **Technical specifications**

Partnumber 720100 Brand Claas

#### **Options**

## 2) Short Description

A&M Machinery is THE independent specialist in used self-propelled forage harvesters and related attachments, for our worldwide customers, by providing OEM knowledge and service. This is supported by providing equipment health checks, service, repair, parts, upgrades, diagnostic software and knowledge transfer. Visit www.ammachinery.nl for more detailed information.

## 3) Product Images











### 4) A&M PREMIUM Warranty

All our equipment is inspected with the Harvester-Guard (R) inspection software. This certificate declares that this forage harvester has A&M PREMIUM warranty on:

- 1. All inspected CROP-FLOW components with a 3, 4 or 5 star rating.
- 2. All CROP-FLOW bearings which have status approved.

### Warranty on repairs:

Components with 1 or 2 star rating are subject for repair and have no warranty. In case A&M Machinery is ordered to repair the 1 and 2 stars components then warranty is in place, as repair implies upgrade to 5 stars or status approved.

Eventually repairs are reported in the 'A&M PREMIUM or A&M EXCLUSIVE warranty certificate & terms' document.