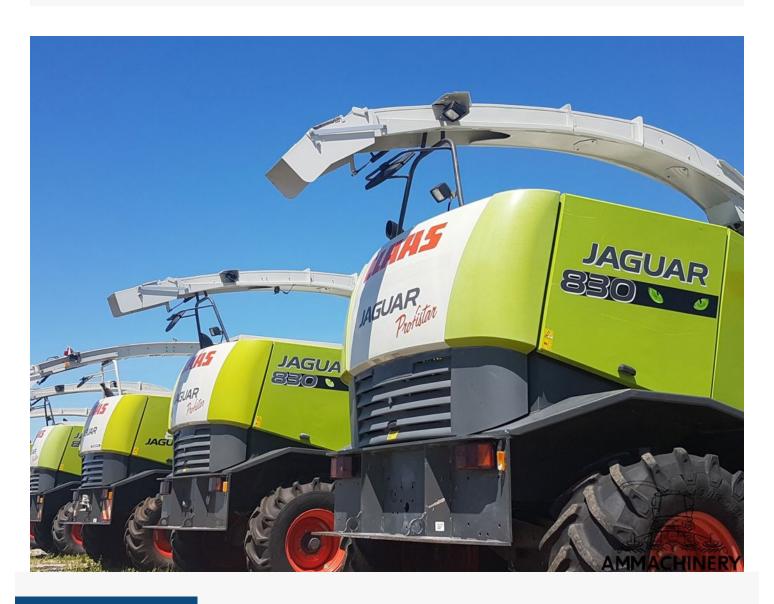

# Claas 800 and 900 series

#720100





Industriestraat 23 5961 PH Horst The Netherlands T + 31 (0)77 - 2066603 sales@ammachinery.nl https://www.ammachinery.nl/

×

#### Dear sir/madame.

Thank you for your interest in our **Claas 800 and 900 series** built in ,with our internal stock number **720100**.We are a dedicated SPFH specialist, we work professional and transparent, all our equipment is cleaned and run trough our 300 points inspection report. Use this link to get below information: **https://www.ammachinery.nl/claas-800-and-900-series-720100.html** 

### **Technical specifications**

Partnumber 720100 Brand Claas

#### **Options**

## 2) Short Description

A&M Machinery is THE independent specialist in used self-propelled forage harvesters and related attachments, for our worldwide customers, by providing OEM knowle