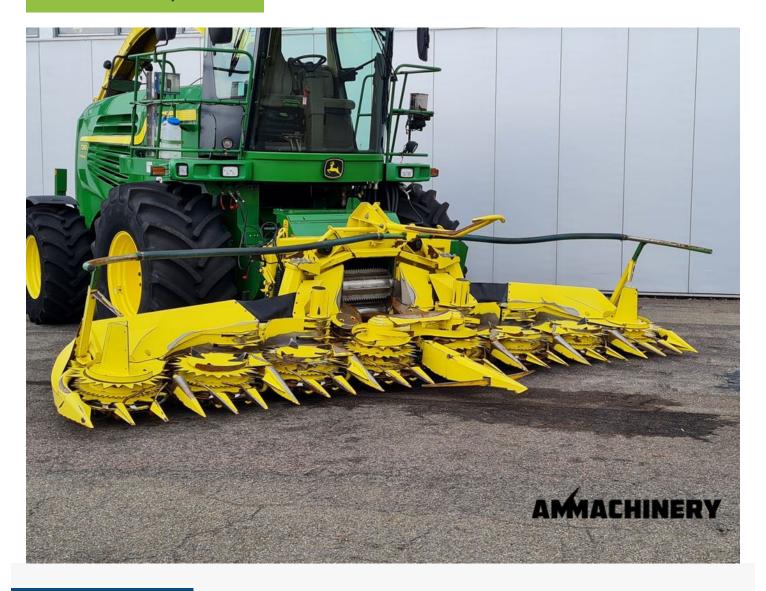

## 2) Short Description

For sale 2015 Kemper 360 Plus 8 row corn header to fit John Deere 7000 and 6000 series forage harvesters, good working corn header with autosteer sensor, lateral tilt and like good knives.

# 3) Product Images