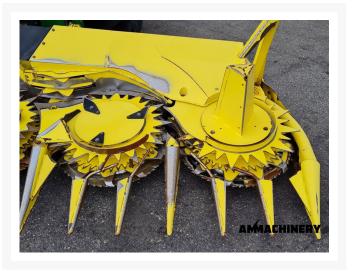

# 3) Product Images

#### Condition Knive drum

| Type knife drum                     | Standard      | Knife drum                                | 56       |
|-------------------------------------|---------------|-------------------------------------------|----------|
| Amount of knives installed          | 28            | Knife condition                           | 85%%     |
| Knife holders                       | V             | Knife drum configuration                  | Grass    |
| Shearbar front surface              | <b>☆</b> ☆☆☆☆ | Shearbar rear surface                     | ☆☆☆☆☆    |
| Shearbar active position            | Rear          | Left hand Knife drum<br>bearing           | X*       |
| Right hand Knife drum<br>bearing    | X*            | Knife drum bottom<br>plate                | ☆☆☆☆☆    |
| Knife drum rear plate               | ☆☆☆☆☆         | Knife drum front cover                    | ☆☆☆☆☆    |
| Knife drum stone cover              | ☆☆☆☆☆         | Knife drum chain<br>coupler               | V        |
| Sharpening stone                    | <b>☆</b> ☆☆☆☆ | Left hand lift cilinder                   | Χ*       |
| Right hand lift cilinder            | X*            |                                           |          |
| Kernal processor                    |               |                                           |          |
| Gras chute liner                    | <b>含含含含</b> 含 | Corn shute liner                          | ☆☆☆☆☆    |
| Kernel processor rolls              | ☆☆☆☆☆         | Kernel processor type                     | Standard |
| Kernel processor drive belt         | <b>企业企</b> 公公 | Kernel processor drive tensioner bearings | X*       |
| Kernel processor drive idler roller | X*            | Kernel processor belt<br>tensioner rolls  | X*       |
| Kernel processor<br>housing         | ☆☆☆☆☆         | Wear plates                               | ☆☆☆☆☆    |