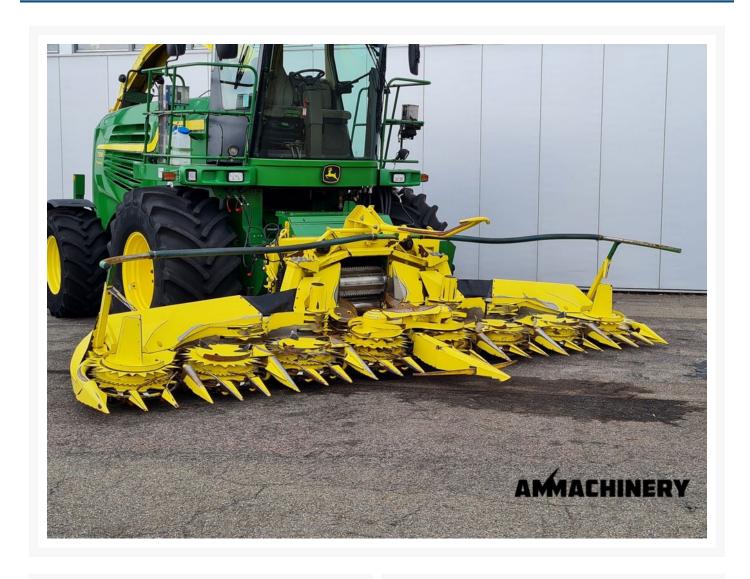

## 2) Short Description

For sale 2015 Kemper 360 Plus 8 row corn header to fit John Deere 7000 and 6000 series forage harvesters, good working corn header with autosteer sensor, lateral tilt and like good knives.

# 3) Product Images