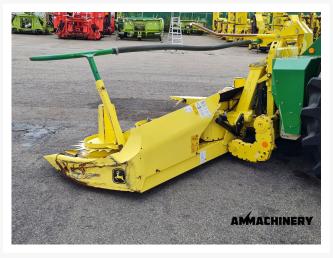

## 2) Short Description

For sale 2015 Kemper 360 Plus 8 row corn header to fit John Deere 7000 and 6000 series forage harvesters, good working corn header with autosteer sensor, lateral tilt and like good knives.

# 3) Product Images