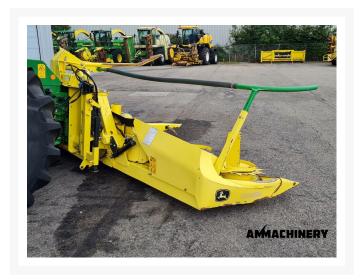

## 2) Short Description

For sale 2015 Kemper 360 Plus 8 row corn header to fit John Deere 7000 and 6000 series forage harvesters, good working corn header with autosteer sensor, lateral tilt and like good knives.

# 3) Product Images