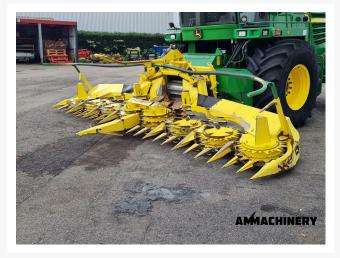

## 2) Short Description

For sale 2015 Kemper 360 Plus 8 row corn header to fit John Deere 7000 and 6000 series forage harvesters, good working corn header with autosteer sensor, lateral tilt and like good knives.

# 3) Product Images