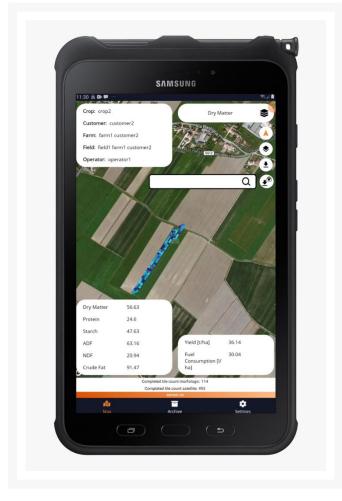

Harvester Guard inspection certificate

# **NIR sensor for Claas**

#EVO1





Industriestraat 23 5961 PH Horst The Netherlands T + 31 (0)77 – 2066603 sales@ammachinery.nl https://www.ammachinery.nl/

Dear sir/madame,

Thank you for your interest in our **NIR sensor for Claas** built in ,with our internal stock number **EVO1**.We are a dedicated SPFH specialist, we work professional and transparent, all our equipment is cleaned and run trough our 300 points inspection report. Use this link to get below information: **https://www.ammachinery.nl/evonir-for-claas.html** 

**Technical specifications** 

×

Options

### 2) Short Description

Compatible on all Claas® Forage Harvesters.

## 3) Product Images







#### 4) A&M PREMIUM Warranty

All our equipment is inspected with the Harvester-Guard (R) inspection software. This certificate declares that this forage harvester has A&M PREMIUM warranty on:

- 1. All inspected CROP-FLOW components with a 3, 4 or 5 star rating.
- 2. All CROP-FLOW bearings which have status approved.

#### Warranty on repairs:

Components with 1 or 2 star rating are subject for repair and have no warranty. In case A&M Machinery is ordered to repair the 1 and 2 stars components then warranty is in place, as repair implies upgrade to 5 stars or status approved.

Eventually repairs are reported in the 'A&M PREMIUM or A&M EXCLUSIVE warranty certificate & terms' document.