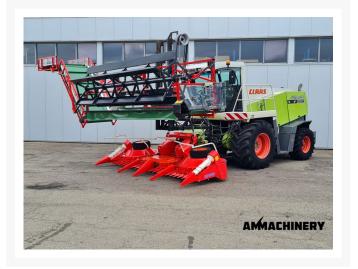

## 2) Short Description

Hemp harvest equipment - the Double Cut HEMPER®: harvest the hemp CBD flowers and fiber off commercial hemp in one go. Proven hemp harvest equipment method since many years. The Double Cut Hemper is a Claas 830 self-propelled forage harvester, rebuilt and prepared for hemp harvest. It includes a special single knife drum to cut the fiber in pieces off 60 cm (2ft), the Hemper rotary header designed to harvest hemp and prevents congestion and seizing of rotating parts off the tough Hemp crop, a hydraulic lift and last but not least a light weight draper header with left hand belt to harvest the top section of the buds, leaves and flower. Please call us for more information and technical specifications on +31772066603 or visit www.ammachinery.nl

## 3) Product Images