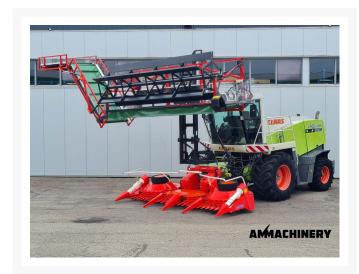

## 2) Short Description

Hemp harvest equipment - the Double Cut HEMPER®: harvest the hemp CBD flowers and fiber off commercial hemp in one go. Proven hemp harvest equipment method since many years. The Double Cut Hemper is a Claas 830 self-propelled forage harvester, rebuilt and prepared for hemp harvest. It includes a special single knife drum to cut the fiber in pieces off 60 cm (2ft), the Hemper rotary header designed to harvest hemp and prevents congestion and seizing of rotating parts off the tough Hemp crop, a hydraulic lift and last but not least a light weight draper header with left hand belt to harvest the top section of the buds, leaves and flower. Please call us for more information and technical specifications on +31772066603 or visit www.ammachinery.nl

## 3) Product Images