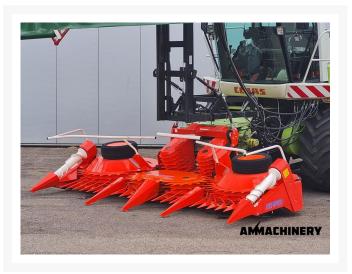

## 2) Short Description

Hemp harvest equipment - the Double Cut HEMPER®: harvest the hemp CBD flowers and fiber off commercial hemp in one go. Proven hemp harvest equipment method since many years. The Double Cut Hemper is a Claas 830 self-propelled forage harvester, rebuilt and prepared for hemp harvest. It includes a special single knife drum to cut the fiber in pieces off 60 cm (2ft), the Hemper rotary header designed to harvest hemp and prevents congestion and seizing of rotating parts off the tough Hemp crop, a hydraulic lift and last but not least a light weight draper header with left hand belt to harvest the top section of the buds, leaves and flower. Please call us for more information and technical specifications on +31772066603 or visit www.ammachinery.nl

## 3) Product Images