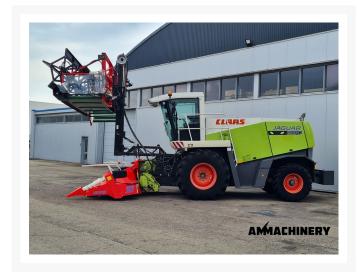

# Claas Jaguar Double Cut HEMPER

#720210

Industriestraat 23 5961 PH Horst The Netherlands T + 31 (0)77 - 2066603 sales@ammachinery.nl https://www.ammachinery.nl/

Dear sir/madame.

Thank you for your interest in our **Claas Jaguar Double Cut HEMPER** built in ,with our internal stock number **720210**.We are a dedicated SPFH specialist, we work professional and transparent, all our equipment is cleaned and run trough our 300 points inspection report. Use this link to get below information:

## 2) Short Description

Hemp harvest equipment - the Double Cut HEMPER®: harvest the hemp CBD flowers and fiber off commercial hemp in one go. Proven hemp harvest equipment method since many years. The Double Cut Hemper is a Claas 830 self-propelled forage harvester, rebuilt and prepared for hemp harvest. It includes a special single knife drum to cut the fiber in pieces off 60 cm (2ft), the Hemper rotary header designed to harvest hemp and prevents congestion and seizing of rotating parts off the tough Hemp crop, a hydraulic lift and last but not least a light weight draper header with left hand belt to harvest the top section of the buds, leaves and flower. Please call us for more information and technical specifications on +31772066603 or visit www.ammachinery.nl

## 3) Product Images